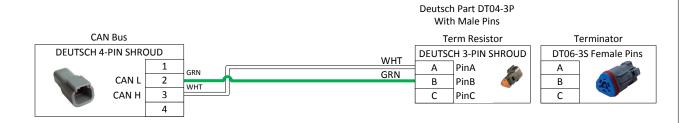

# 208-06-2912Y1 4Pin to 3Pin Deutsch CAN Bus Terminator

## 4Pin to 3Pin Deutsch CAN Bus Terminator

| Sure Fire<br>Ag Systems | Part No:                                                                                                                                             | 208-06-2912Y1                           | Drawn By:          |  | Dirk Ricker             |   |     |      |
|-------------------------|------------------------------------------------------------------------------------------------------------------------------------------------------|-----------------------------------------|--------------------|--|-------------------------|---|-----|------|
|                         | Description:                                                                                                                                         | 4Pin to 3Pin Deutsch CAN Bus Terminator | Last Edit<br>Date: |  | 3/26/2015<br>1:45:43 PM |   | ion | A-02 |
|                         | Copyright 2014 SureFire Ag Systems, Reproduction or other use of drawing<br>without express written permission from SureFire Ag Systems is forbidden |                                         | Page of Pages      |  |                         | 3 | of  | 3    |