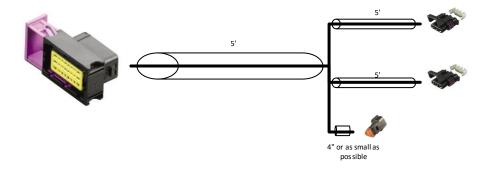

## ARAG IBX100 Black 24 Pin to Speed and Impl Harness

Wire Size: 18 AWG unless otherwise specified

Speed

Flow

C2

C3

C4

C5

#### ARAG ECU Sensors & Valves 24 WAY SICMA/FCI MALE Deutsch Part DT04-3P With Male Pins **CAN Terminator** Terminator RED +12VDC Α1 **DEUTSCH 3-PIN SHROUD** DT06-3S Female Pins WHT A2 CAN H А3 GRN В CAN L Α4 C Α5 A6 **ECU GND** Α7 Α8 В1 ORG/WHT Implement Sw B2 GRN CANL В3 WHT CANH В4 В5 В6 В7 В8 Speed C1

150 MP Tower 3-PIN

Signal

+12V

Impl Switch

150 MP Tower 3-PIN

GND

В

С

В

PRP

RED

BLK

ORG/WHT