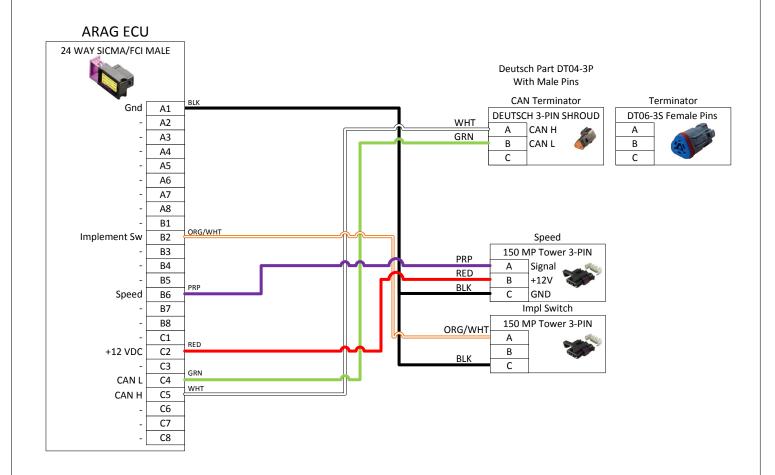

## ARAG Black 24 Pin to Speed and Impl Harness

Wire Size: 18 AWG unless otherwise specified

|                        | Part No:                                                                                                                                          | 208-06-2900Y1                               | Drawn By:          |                          | Dirk Ricker |          |    |      |  |
|------------------------|---------------------------------------------------------------------------------------------------------------------------------------------------|---------------------------------------------|--------------------|--------------------------|-------------|----------|----|------|--|
| SureFire<br>Ag Systems | Description:                                                                                                                                      | ARAG Black 24 Pin to Speed and Impl Harness | Last Edit<br>Date: | 3/24/2015<br>10:32:06 AM |             | Revision |    | A-01 |  |
|                        | Copyright 2014 SureFire Ag Systems, Reproduction or other use of drawing without express written permission from SureFire Ag Systems is forbidden |                                             | Page of Pages      |                          |             | 1        | of | 3    |  |

## 208-06-2900Y1

# ARAG Black 24 Pin to Speed and Impl Harness