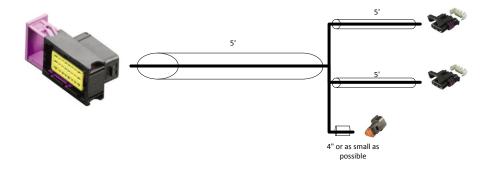

### **REVISIONS**

A-01 Original Drawing

|                        | Part No:                                                                                                                                          | 208-06-2900Y1                               | Drawr              | Dirk Ricker              |  |          |    |      |
|------------------------|---------------------------------------------------------------------------------------------------------------------------------------------------|---------------------------------------------|--------------------|--------------------------|--|----------|----|------|
|                        | Description:                                                                                                                                      | ARAG Black 24 Pin to Speed and Impl Harness | Last Edit<br>Date: | 3/24/2015<br>10:32:06 AM |  | Revision |    | A-01 |
| Suretire<br>Ag Systems | Copyright 2014 SureFire Ag Systems, Reproduction or other use of drawing without express written permission from SureFire Ag Systems is forbidden |                                             | Page of Pages      |                          |  | 2        | of | 3    |