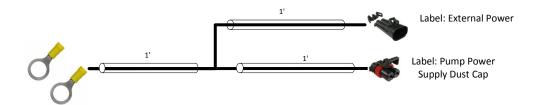

----------------------------------------------|------------------------------|--------------------|------------------------|----------------|----------|----|------|--|
|                     | Description:                                                                                                                                      | QuickDraw Protection Harness | Last Edit<br>Date: | 6/3/2015<br>9:32:13 AM |                | Revision |    | A-01 |  |
|                     | Copyright 2014 SureFire Ag Systems, Reproduction or other use of drawing without express written permission from SureFire Ag Systems is forbidden |                              | Page of Pages      |                        |                | 1        | of | 3    |  |

## 208-05-2960Y1 QuickDraw Protection Harness



## **REVISIONS**

A-01 Original Drawing

| SureFire Ag Systems | Part No:                                                                                                                                          | 208-05-2960Y1                | Drawn By:          |  | Albert E. Popp         |   |    |      |  |
|---------------------|---------------------------------------------------------------------------------------------------------------------------------------------------|------------------------------|--------------------|--|------------------------|---|----|------|--|
|                     | Description:                                                                                                                                      | QuickDraw Protection Harness | Last Edit<br