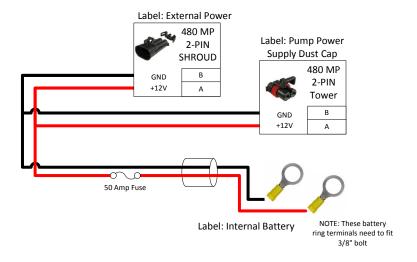

## 208-05-2960Y1 QuickDraw Protection Harness



| SureFire Ag Systems | Part No:                                                                                                                                          | 208-05-2960Y1                | Drawn By:          |                        | Albert E. Popp |          |    |      |  |
|---------------------|---------------------------------------------------------------------------------------------------------------------------------------------------|------------------------------|--------------------|------------------------|----------------|----------|----|------|--|
|                     | Description:                                                                                                                                      | QuickDraw Protection Harness | Last Edit<b