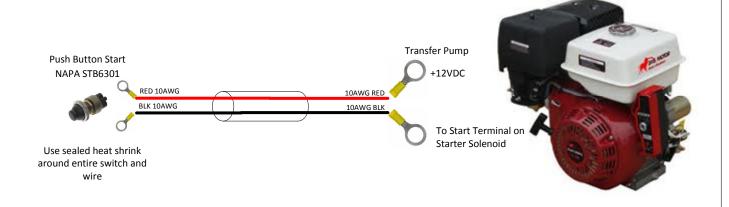

## 208-05-2801Y1 QuickDraw Push Button Start

|                        | Part No:                                                                                                                                          | 208-05-2801Y1               | Drawn By:          |                     | Albert E. Popp |        |    |      |
|------------------------|---------------------------------------------------------------------------------------------------------------------------------------------------|-----------------------------|--------------------|---------------------|----------------|--------|----|------|
|                        | Description:                                                                                                                                      | QuickDraw Push Button Start | Last Edit<br>Date: | 12/1/20<br>12:02:07 |                | Revisi | on | A-01 |
| Suretire<br>Ag Systems | Copyright 2014 SureFire Ag Systems, Reproduction or other use of drawing without express written permission from SureFire Ag Systems is forbidden |                             | Page of Pages      |                     |                | 1      | of | 2    |