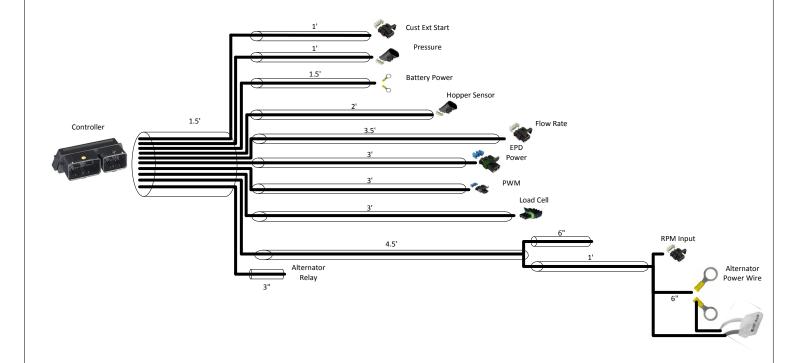

## 208-04-2260Y1 SuperTreater Buffalo Controller Harness (Overview)

| SureFire   |
|------------|
| Ag Systems |

| , | Project:                                                                                                                                          | 208-04-2260Y1               | Drawn By:     | Dirk Ricker |
|---|---------------------------------------------------------------------------------------------------------------------------------------------------|-----------------------------|---------------|-------------|
|   | Filename:                                                                                                                                         | SuperTreater Wiring Diagram | Date:         | 5/28/2014   |
|   | Copyright 2014 SureFire Ag Systems, Reproduction or other use of drawing without express written permission from SureFire Ag Systems is forbidden |                             | Page of Pages | 2 of 2      |