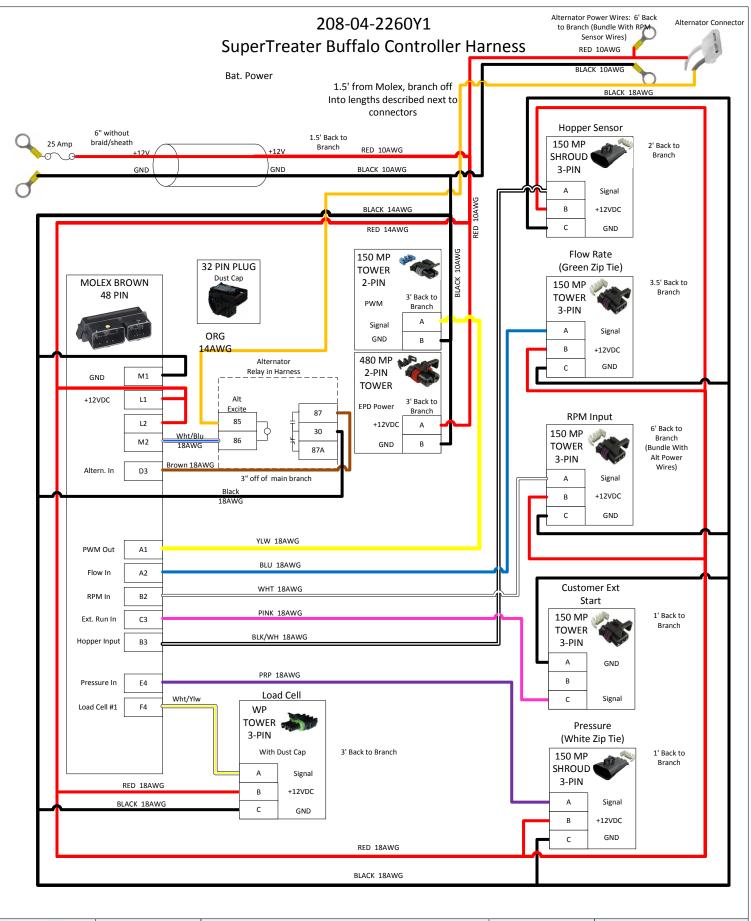

|                      | Project:                                                                                                                                          | 208-04-2260Y1               | Drawn By:     | Dirk Ricker |
|----------------------|---------------------------------------------------------------------------------------------------------------------------------------------------|-----------------------------|---------------|-------------|
|                      | Filename:                                                                                                                                         | SuperTreater Wiring Diagram | Date:         | 5/28/2014   |
| Sure Fire Ag Systems | Copyright 2014 SureFire Ag Systems, Reproduction or other use of drawing without express written permission from SureFire Ag Systems is forbidden |                             | Page of Pages | 1 of 2      |