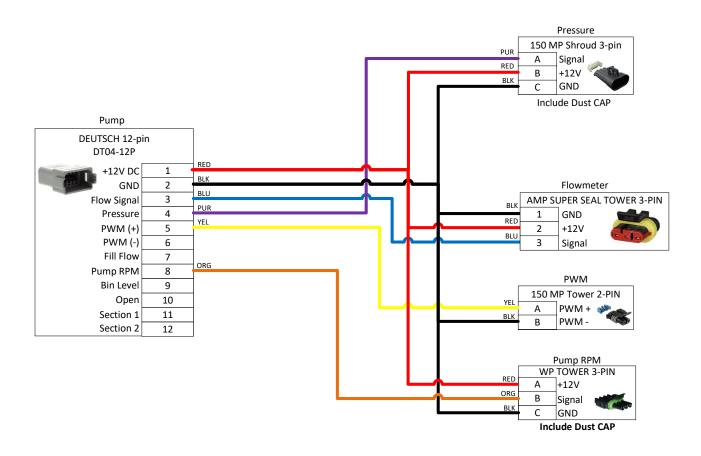

### 207-3462Y2

# Final Cable for SureFire Liquid Pump System (pwm, flow, pres., pump rpm)

Wire 18AWG unless otherwise specified

| Part No:                                                                                                                                          | 207-3462Y2                                                               | Drawr              | Brandon Cavenee |  |             |    |      |
|---------------------------------------------------------------------------------------------------------------------------------------------------|--------------------------------------------------------------------------|--------------------|-----------------|--|-------------|----|------|
| Description:                                                                                                                                      | Final Cable for SureFire Liquid Pump System (pwm, flow, pres., pump rpm) | Last Edit<br>Date: | 6/4/2021        |  | 21 Revision |    | A-03 |
| Copyright 2018 SureFire Ag Systems, Reproduction or other use of drawing without express written permission from SureFire Ag Systems is forbidden |                                                                          | Page of Pages      |                 |  | 1           | of | 2    |

### **REVISIONS**

Disconnecting PWM(-) from main connector. Connecting PWM(-) on PWM connector to Ground. Incrementing to Y2.

Removed "Fill Flowmeter" connector.

| SureFire Ag Systems | Part No:                                                                                                                                          | 207-3462Y2                                                               | Drawn By:          |          |  |
|---------------------|---------------------------------------------------------------------------------------------------------------------------------------------------|--------------------------------------------------------------------------|--------------------|----------|--|
|                     | Description:                                                                                                                                      | Final Cable for SureFire Liquid Pump System (pwm, flow, pres., pump rpm) | Last Edit<br>Date: | 6/4/2021 |  |
|                     | Copyright 2018 SureFire Ag Systems, Reproduction or other use of drawing without express written permission from SureFire Ag Systems is forbidden |                                                                          | Page of Pages      |          |  |