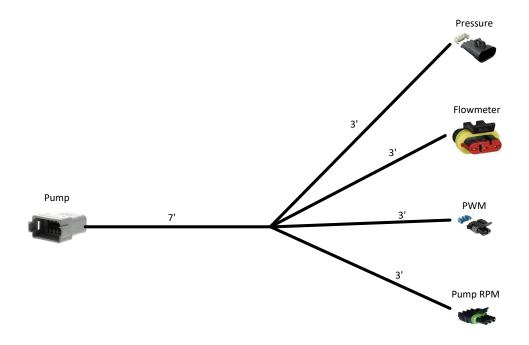

### 207-3462Y2

# Final Cable for SureFire Liquid Pump System (pwm, flow, pres., pump rpm)

Wire 18AWG unless otherwise specified

| Part No:                                                                                                                                          | 207-3462Y2                                                               | Drawr              | Brandon Cavenee |  |             |    |      |
|---------------------------------------------------------------------------------------------------------------------------------------------------|--------------------------------------------------------------------------|--------------------|-----------------|--|-------------|----|------|
| Description:                                                                                                                                      | Final Cable for SureFire Liquid Pump System (pwm, flow, pres., pump rpm) | Last Edit<br>Date: | 6/4/2021        |  | 21 Revision |    | A-03 |
| Copyright 2018 SureFire Ag Systems, Reproduction or other use of drawing without express written permission from SureFire Ag Systems is forbidden |                                                                          | Page of Pages      |                 |  | 1           | of | 2    |

### **REVISIONS**

Disconnecting PWM(-) from main connector. Connecting PWM(-) on PWM connector to Ground. Incrementing to Y2.

Removed "Fill Flowmeter" connector.

| SureFire Ag Systems | Part No:                                                                                                                                          | 207-3462Y2                                                               | Drawn By:          |          |  |
|---------------------|---------------------------------------------------------------------------------------------------------------------------------------------------|--------------------------------------------------------------------------|--------------------|----------|--|
|                     | Description:                                                                                                                                      | Final Cable for SureFire Liquid Pump System (pwm, flow, pres., pump rpm) | Last Edit<br>Date: | 6/4/2021 |  |
|                     | Copyright 2018 SureFire Ag Systems, Reproduction or other use of drawing without express written permission from SureFire Ag Systems is forbidden |                                                                          | Page of Pages      |          |  |