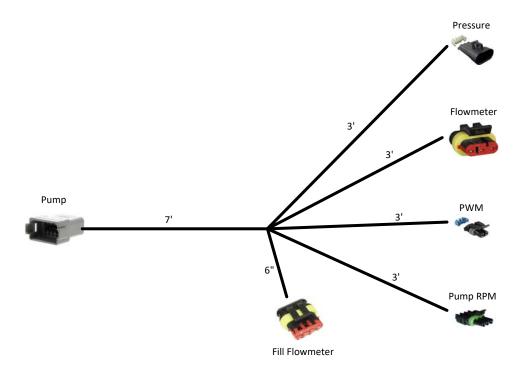

## 207-3462Y1

Final Cable for SureFire Liquid Pump System (pwm, flow, pres., pump rpm, fill flow)

Wire 18AWG unless otherwise specified

| SureFire   |
|------------|
| Ag Systems |

| Part No:                                                                                                                                          | 207-3462Y1                                                                          | Drawr              | ву:           | Brandon Cavenee |              |    |      |  |
|---------------------------------------------------------------------------------------------------------------------------------------------------|-------------------------------------------------------------------------------------|--------------------|---------------|-----------------|--------------|----|------|--|
| Description:                                                                                                                                      | Final Cable for SureFire Liquid Pump System (pwm, flow, pres., pump rpm, fill flow) | Last Edit<br>Date: | 10/31/2016    |                 | 016 Revision |    | A-01 |  |
| Copyright 2016 SureFire Ag Systems, Reproduction or other use of drawing without express written permission from SureFire Ag Systems is forbidden |                                                                                     |                    | Page of Pages |                 | 1            | of | 2    |  |

## 207-3462Y1

Final Cable for SureFire Liquid Pump System (pwm, flow, pres., pump rpm, fill flow)