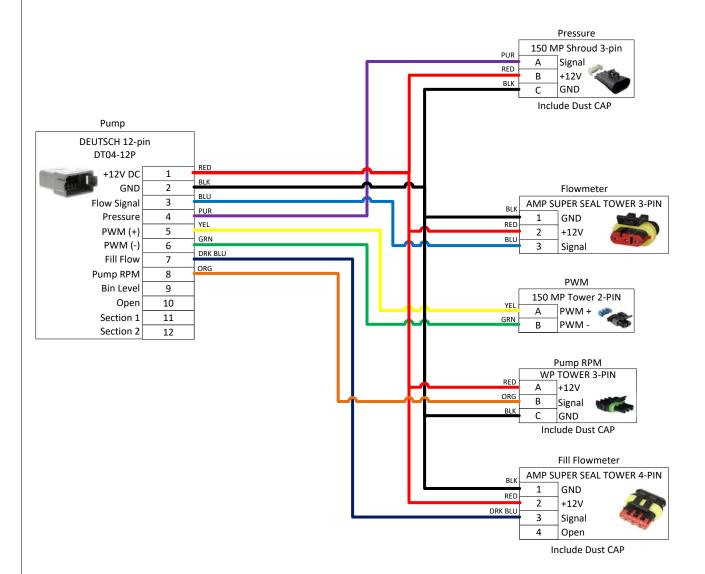

## 207-3462Y1

Final Cable for SureFire Liquid Pump System (pwm, flow, pres., pump rpm, fill flow)

Wire 18AWG unless otherwise specified

| SureFire   |
|------------|
| Ag Systems |

| Part No:                                                                                                                                          | 207-3462Y1                                                                          | Drawr              | ву:           | Brandon Cavenee |              |    |      |  |
|---------------------------------------------------------------------------------------------------------------------------------------------------|-------------------------------------------------------------------------------------|--------------------|---------------|-----------------|--------------|----|------|--|
| Description:                                                                                                                                      | Final Cable for SureFire Liquid Pump System (pwm, flow, pres., pump rpm, fill flow) | Last Edit<br>Date: | 10/31/2016    |                 | 016 Revision |    | A-01 |  |
| Copyright 2016 SureFire Ag Systems, Reproduction or other use of drawing without express written permission from SureFire Ag Systems is forbidden |                                                                                     |                    | Page of Pages |                 | 1            | of | 2    |  |

## 207-3462Y1

Final Cable for SureFire Liquid Pump System (pwm, flow, pres., pump rpm, fill flow)