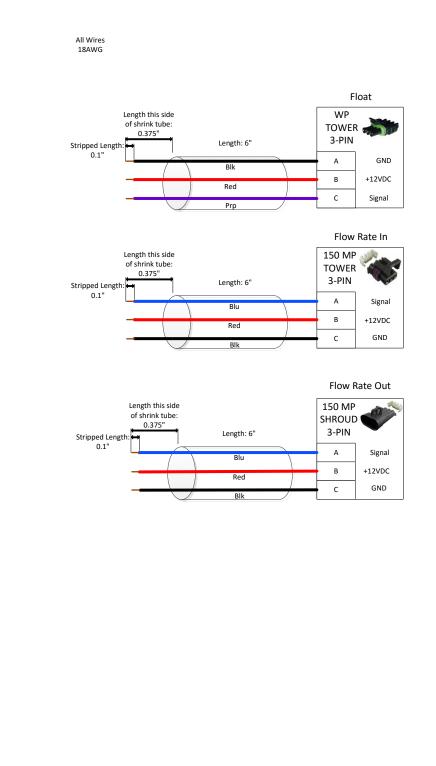

## 207-3197Y1 Injection Pump Signal Conditioner Cables

|                        | Project:                                                                                                                                             | 207-3197Y1                               | Drawn By:     | Dirk Ricker |
|------------------------|------------------------------------------------------------------------------------------------------------------------------------------------------|------------------------------------------|---------------|-------------|
|                        | Filename:                                                                                                                                            | Injection Pump Signal Conditioner Cables | Date:         | 10/31/2012  |
| SUPEFIPE<br>Ag Systems | Copyright 2012 SureFire Ag Systems, Reproduction or other use of drawing<br>without express written permission from SureFire Ag Systems is forbidden |                                          | Page of Pages | 1 of 1      |