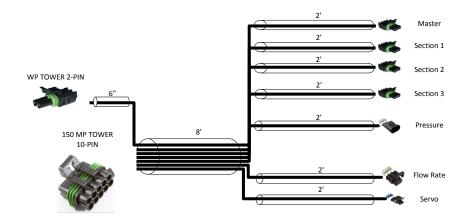

## 207-2713Y1 Commander II 10pin to NH3

|                      | Part No:                                                                                                                                          | 207-2713Y1                | Drawn By:          |                          | Albert E. Popp |          |    |      |
|----------------------|---------------------------------------------------------------------------------------------------------------------------------------------------|---------------------------|--------------------|--------------------------|----------------|----------|----|------|
|                      | Description:                                                                                                                                      | Commander II 10pin to NH3 | Last Edit<br>Date: | 11/10/2014<br>2:10:42 PM |                | Revision |    | A-02 |
| Sure Fire Ag Systems | Copyright 2014 SureFire Ag Systems, Reproduction or other use of drawing without express written permission from SureFire Ag Systems is forbidden |                           | Page of Pages      |                          |                | 1        | of | 2    |

## 207-2713Y1

## Commander II 10pin to NH3

## **Revisions**

A-01 A-02

Original Drawing
Power and Ground were swapped. This version Fixed that.

| SureFil   | re |
|-----------|----|
| Ag System | 15 |

| Part No:                                                                                                                                          | 207-2713Y1                | Drawn By:          |                          | Albert E. Popp |          |    |      |  |
|---------------------------------------------------------------------------------------------------------------------------------------------------|---------------------------|--------------------|--------------------------|----------------|----------|----|------|--|
| Description:                                                                                                                                      | Commander II 10pin to NH3 | Last Edit<br>Date: | 11/10/2014<br>2:10:42 PM |                | Revision |    | A-02 |  |
| Copyright 2014 SureFire Ag Systems, Reproduction or other use of drawing without express written permission from SureFire Ag Systems is forbidden |                           |                    | Page of Pages            |                | 2        | of | 2    |  |