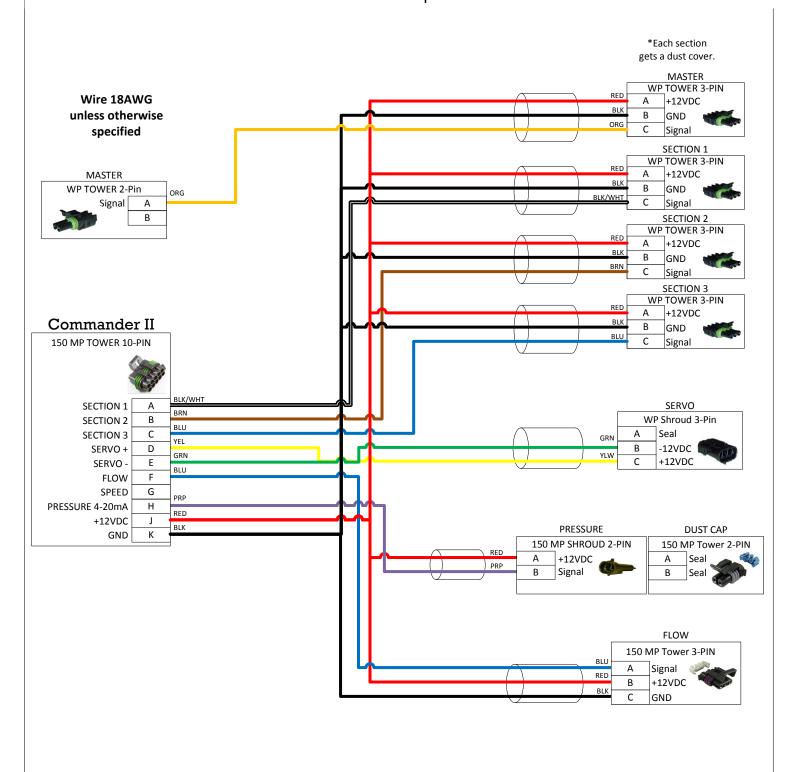

## 207-2713Y1 Commander II 10pin to NH3

|                      | Part No:                                                                                                                                          | 207-2713Y1                | Drawn By:          |                          | Albert E. Popp |          |    |      |
|----------------------|---------------------------------------------------------------------------------------------------------------------------------------------------|---------------------------|--------------------|--------------------------|----------------|----------|----|------|
|                      | Description:                                                                                                                                      | Commander II 10pin to NH3 | Last Edit<br>Date: | 11/10/2014<br>2:10:42 PM |                | Revision |    | A-02 |
| Sure Fire Ag Systems | Copyright 2014 SureFire Ag Systems, Reproduction or other use of drawing without express written permission from SureFire Ag Systems is forbidden |                           | Page of Pages      |                          |                | 1        | of | 2    |

## 207-2713Y1

## Commander II 10pin to NH3

## **Revisions**

A-01 A-02

Original Drawing
Power and Ground were swapped. This version Fixed that.

| SureFil   | re |
|-----------|----|
| Ag System | 15 |

| Part No:                                                                                                                                          | 207-2713Y1                | Drawn By:          |                          | Albert E. Popp |          |    |      |  |
|---------------------------------------------------------------------------------------------------------------------------------------------------|---------------------------|--------------------|--------------------------|----------------|----------|----|------|--|
| Description:                                                                                                                                      | Commander II 10pin to NH3 | Last Edit<br>Date: | 11/10/2014<br>2:10:42 PM |                | Revision |    | A-02 |  |
| Copyright 2014 SureFire Ag Systems, Reproduction or other use of drawing without express written permission from SureFire Ag Systems is forbidden |                           |                    | Page of Pages            |                | 2        | of | 2    |  |