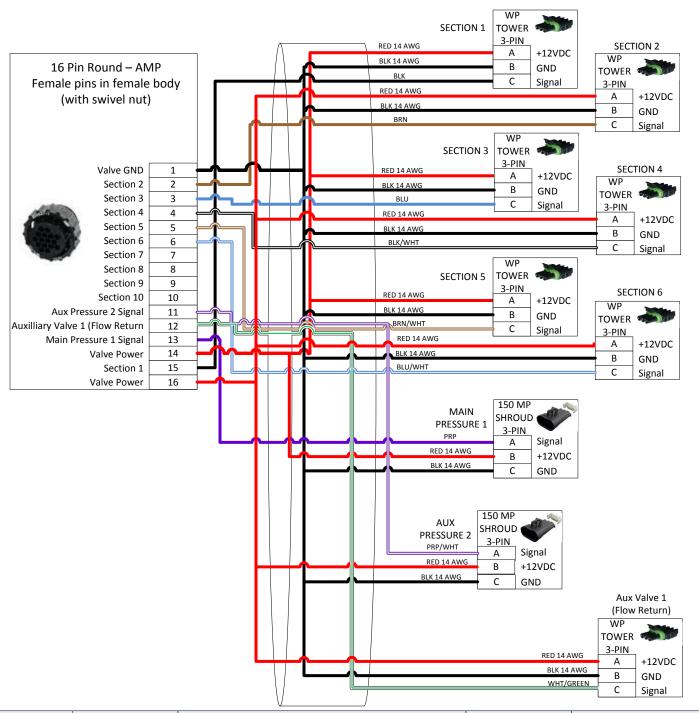

## 207-215466 Y2

6 Section Boom Harness w/ 2 Pressure and Auxilliary Valve 1 (Flow Return)

Wire Length: 10'

All wire gauge 18 AWG Unless Specified

## Provide dust caps for WP and MP connectors

|   | Project:                                | 207-215466 Y2                                                      | Drawn By:     | Dirk Ricker<br>Rev. by Mark Wolters |
|---|-----------------------------------------|--------------------------------------------------------------------|---------------|-------------------------------------|
| , | Filename:                               | 6 Section Boom Harness w/ 2 Pressure and Aux Valve 1 (Flow Return) | Date:         | 9/12/2012<br>08/20/2013             |
|   | Copyright 2012-2013 SureFire Ag Systems |                                                                    | Page of Pages | 1 of 1                              |