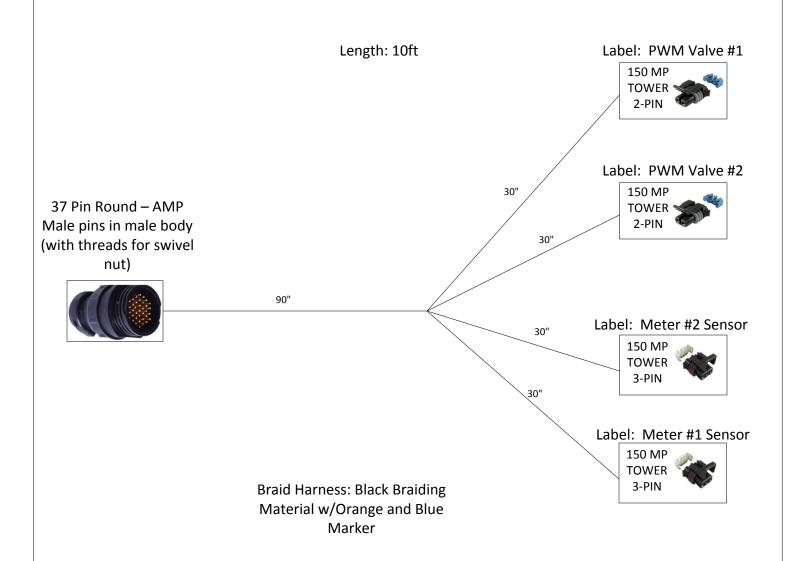

## Two Product Cable for JD Dry Rate Controller (No Spinner) 207-2153Y1-BR



## Two Product Cable for JD Dry Rate Controller (No Spinner) 207-2153Y1-BR



## **REVISIONS**

A-01 Original Drawing

|                      | Part No:                                                                                                                                          | Two Product Cable for JD Dry Rate Controller (No<br>Spinner) | Drawn By:          |  | JD Schmechel            |   |      |      |  |
|----------------------|---------------------------------------------------------------------------------------------------------------------------------------------------|--------------------------------------------------------------|--------------------|--|-------------------------|---|------|------|--|
|                      | Description: