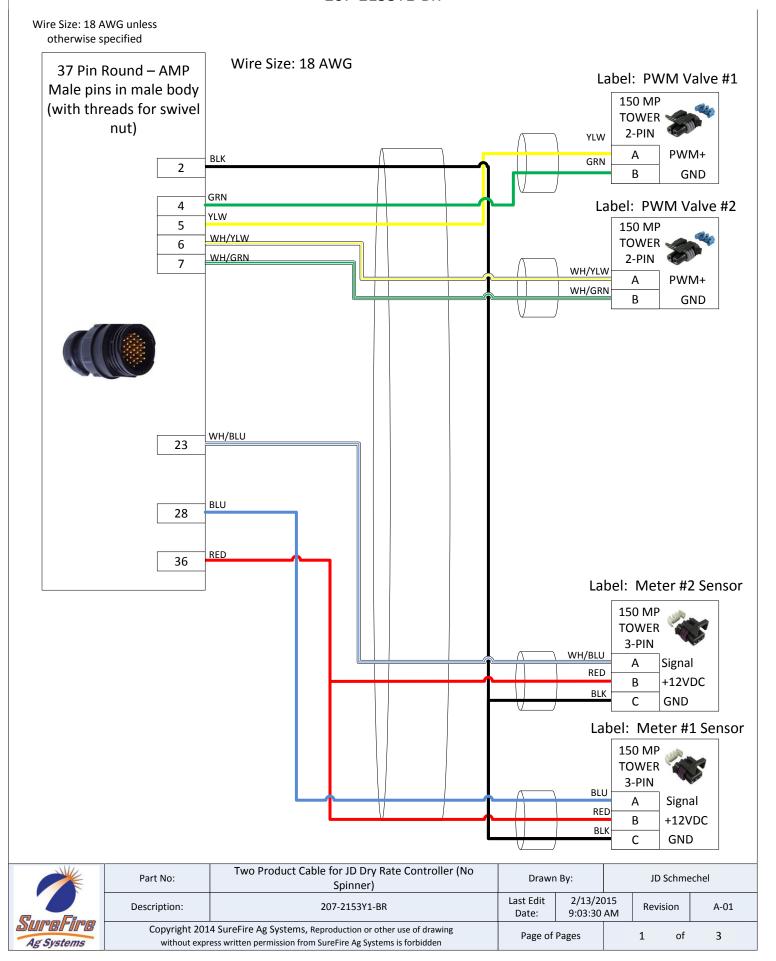

## Two Product Cable for JD Dry Rate Controller (No Spinner) 207-2153Y1-BR



## Two Product Cable for JD Dry Rate Controller (No Spinner) 207-2153Y1-BR



## **REVISIONS**

A-01 Original Drawing

|                      | Part No:                                                                                                                                          | Two Product Cable for JD Dry Rate Controller (No<br>Spinner) | Drawn By:          |  | JD Schmechel            |   |      |      |  |
|----------------------|---------------------------------------------------------------------------------------------------------------------------------------------------|--------------------------------------------------------------|--------------------|--|-------------------------|---|------|------|--|
|                      | Description: