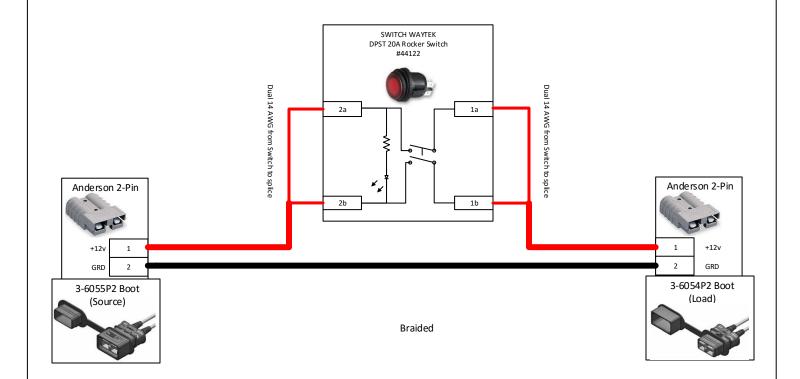

## 206-02-3128Y1-BR 2ft Anderson Extension with Power Switch

Wire Size: 8 AWG unless otherwise specified

|                        | Part No:                                                                                                                                          | 206-02-3128Y1-BR                         | Drawn By:          |                           | JD Schmechel |          |      |  |  |
|------------------------|---------------------------------------------------------------------------------------------------------------------------------------------------|------------------------------------------|--------------------|---------------------------|--------------|----------|------|--|--|
| Cureline               | Description:                                                                                                                                      | 2ft Anderson Extension with Power Switch | Last Edit<br>Date: | t 11/5/2015<br>3:40:43 PM |              | Revision | A-01 |  |  |
| Suretire<br>Ag Systems | Copyright 2014 SureFire Ag Systems, Reproduction or other use of drawing without express written permission from SureFire Ag Systems is forbidden |                                          | Page of Pages      |                           |              | 1 of     | 3    |  |  |