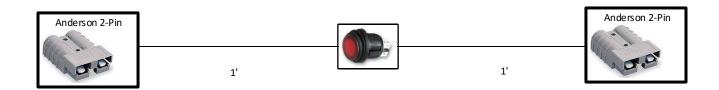

-----------------------------------|--------------------|---------------------------|--------------|----------|------|--|--|
| Cureline               | Description:                                                                                                                                      | 2ft Anderson Extension with Power Switch | Last Edit<br>Date: | t 11/5/2015<br>3:40:43 PM |              | Revision | A-01 |  |  |
| Suretire<br>Ag Systems | Copyright 2014 SureFire Ag Systems, Reproduction or other use of drawing without express written permission from SureFire Ag Systems is forbidden |                                          | Page of Pages      |                           |              | 1 of     | 3    |  |  |

## 206-02-3128Y1-BR 2ft Anderson Extension with Power Switch



Total Length 2'

## **REVISIONS**

A-01 Original Drawing

|                     | Part No:                                                                                                                                          | 206-02-3128Y1-BR                         | Drawn By:          |                         | JD Schmechel |          |    |      |  |
|---------------------|---------------------------------------------------------------------------------------------------------------------------------------------------|------------------------------------------|--------------------|-------------------------|--------------|----------|----|------|--|
| SureFire Ag Systems | Description: