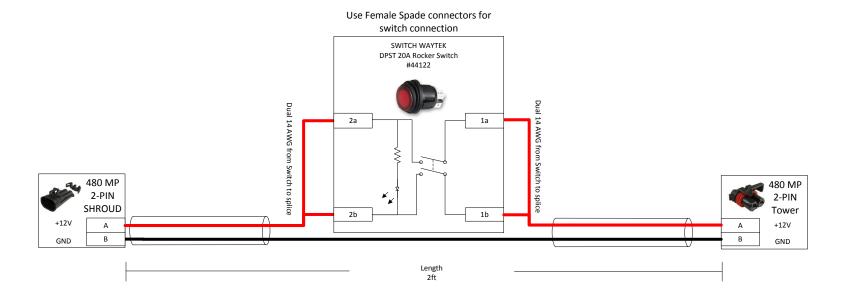

## 206-02-2495Y1 2ft Extension With Power Switch- Good for 40A

Single 8AWG Wire

|  |                      | Project:                                                                                                                                          | 206-02-2495Y1                   | Drawn By:     | Albert Popp |
|--|----------------------|---------------------------------------------------------------------------------------------------------------------------------------------------|---------------------------------|---------------|-------------|
|  |                      | Filename:                                                                                                                                         | 2ft Extension With Power Switch | Date:         | 1/15/2014   |
|  | Sure Fire Ag Systems | Copyright 2013 SureFire Ag Systems, Reproduction or other use of drawing without express written permission from SureFire Ag Systems is forbidden |                                 | Page of Pages | 1 of 1      |