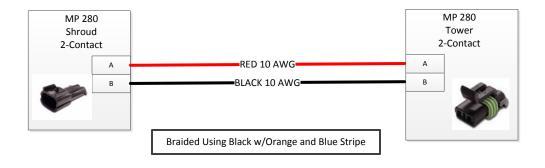

## 2-Pin MP 280 Extensions

## 206-02-XXXXXX-BR

10' - 206-02-215452-BR

20' - 206-02-215462-BR

| SureFire Electronics | Project:                                                                                                                                                 | 206-02-2154XX-BR        | Drawn By:     | JD Schmechel |
|----------------------|----------------------------------------------------------------------------------------------------------------------------------------------------------|-------------------------|---------------|--------------|
|                      | Filename:                                                                                                                                                | 2-Pin MP 280 Extensions | Date:         | 08/20/2014   |
|                      | Copyright 2013 SureFire Electronics LLC, Reproduction or other use of drawing without express written permission from SureFire Electronics is forbidden. |                         | Page of Pages | 1 of 1       |