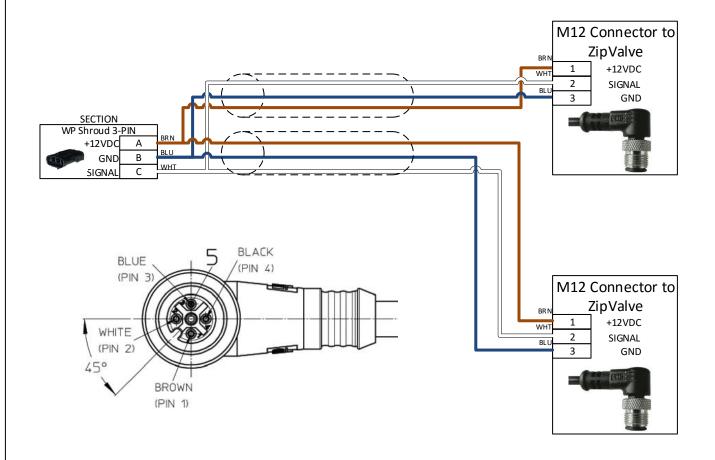

## 201-3193Y1 ZipValve WP x 2 M12 Section Cable

Wire 18AWG unless otherwise specified

|            | Part No:                                                                                                                                          | 201-3193Y1                        | Drawn By:          |                          | Albert E. Popp |          |      |  |
|------------|---------------------------------------------------------------------------------------------------------------------------------------------------|-----------------------------------|--------------------|--------------------------|----------------|----------|------|--|
| SureFire   | Description:                                                                                                                                      | ZipValve WP x 2 M12 Section Cable | Last Edit<br>Date: | 12/23/2015<br>9:25:15 AM |                | Revision | A-01 |  |
| Ag Systems | Copyright 2015 SureFire Ag Systems, Reproduction or other use of drawing without express written permission from SureFire Ag Systems is forbidden |                                   | Page of Pages      |                          |                | 1 0      | f 3  |  |

## 201-3193Y1 ZipValve WP x 2 M12 Section Cable