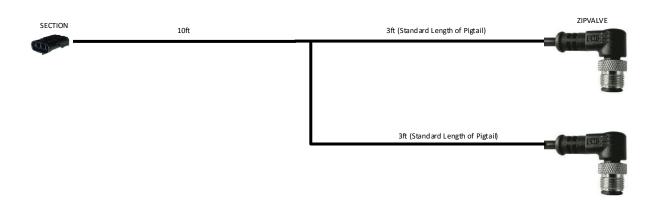

## **REVISIONS**

A-01 Original Drawing

| Part No:                                                                                                                                            | 201-3193Y1                        | Drawn By:          |                    | Albert E. Popp |          |      |  |
|-----------------------------------------------------------------------------------------------------------------------------------------------------|-----------------------------------|--------------------|--------------------|----------------|----------|------|--|
| Description:                                                                                                                                        | ZipValve WP x 2 M12 Section Cable | Last Edit<br>Date: | 12/23/2<br>9:25:15 |                | Revision | A-01 |  |
| Copyright 2014 Sure Fire Ag Systems, Reproduction or other use of drawing without express written permission from Sure Fire Ag Systems is forbidden |                                   |                    | Page of Pages      |                | 2 of 3   |      |  |