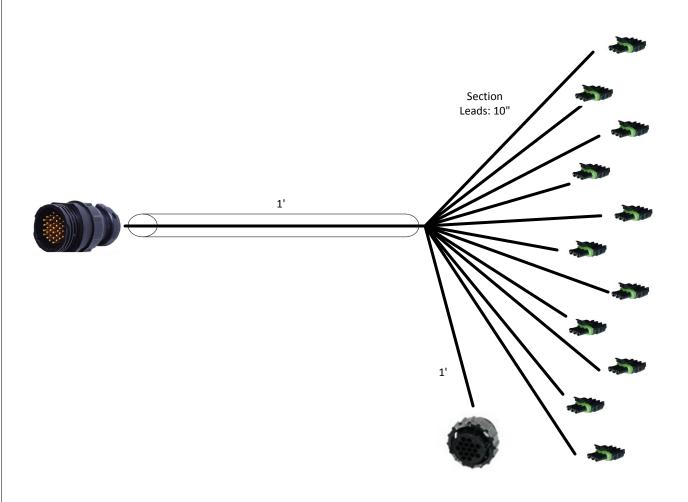

## GS2 to NH3 Control & 10 Section Cable – 37-Pin AMP to 3-Pin WP Towers x 10 & 16-Pin AMP 201-3183Y1