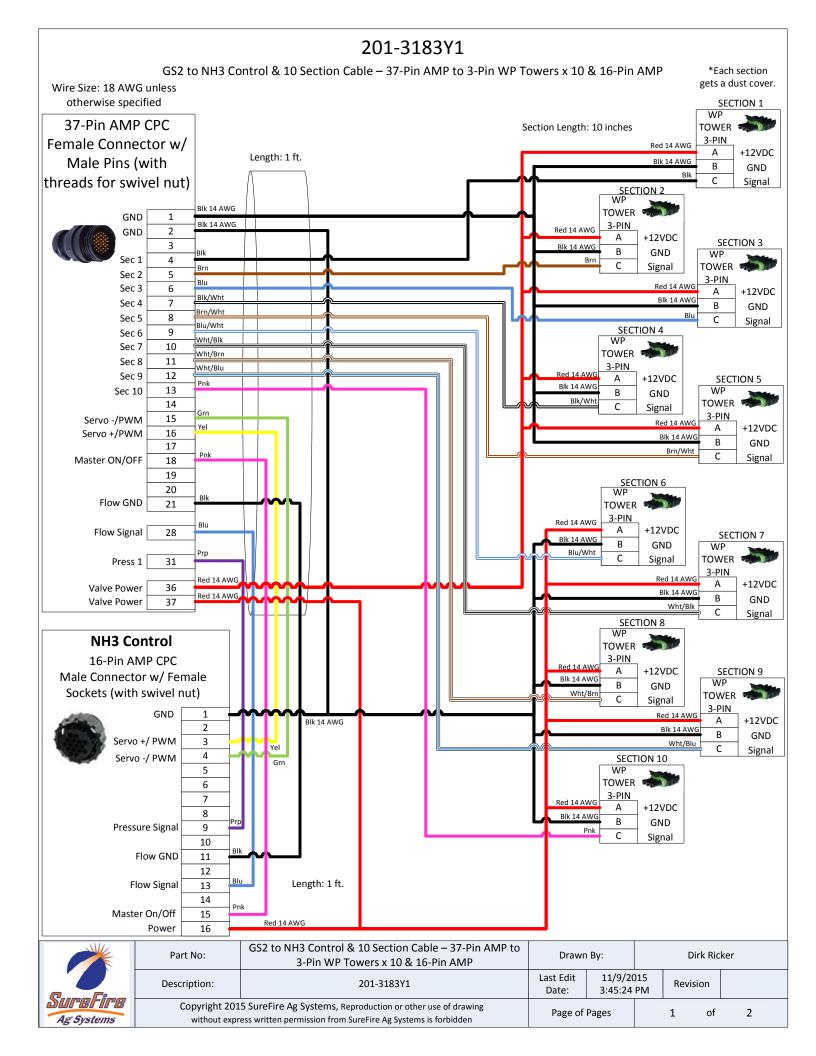

## GS2 to NH3 Control & 10 Section Cable – 37-Pin AMP to 3-Pin WP Towers x 10 & 16-Pin AMP 201-3183Y1