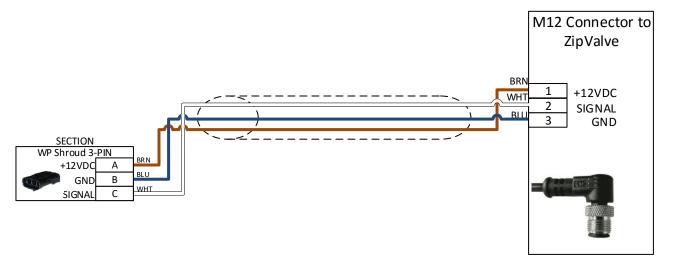

## 201-3158Y1 ZipValve WP Section Cable

Wire 18AWG unless otherwise specified

|            | Part No:                                                                                                                                            | 201-3158Y1                | Drawı              | n By:                    | Albert E. Popp |          |      |  |
|------------|-----------------------------------------------------------------------------------------------------------------------------------------------------|---------------------------|--------------------|--------------------------|----------------|----------|------|--|
| SureFire   | Description:                                                                                                                                        | ZipValve WP Section Cable | Last Edit<br>Date: | 11/25/2015<br>9:49:33 AM |                | Revision | A-01 |  |
| Ag Systems | Copyright 2015 Sure Fire Ag Systems, Reproduction or other use of drawing without express written permission from Sure Fire Ag Systems is forbidden |                           | Page of Pages      |                          | 1 of 3         |          |      |  |

## 201-3158Y1 ZipValve WP Section Cable