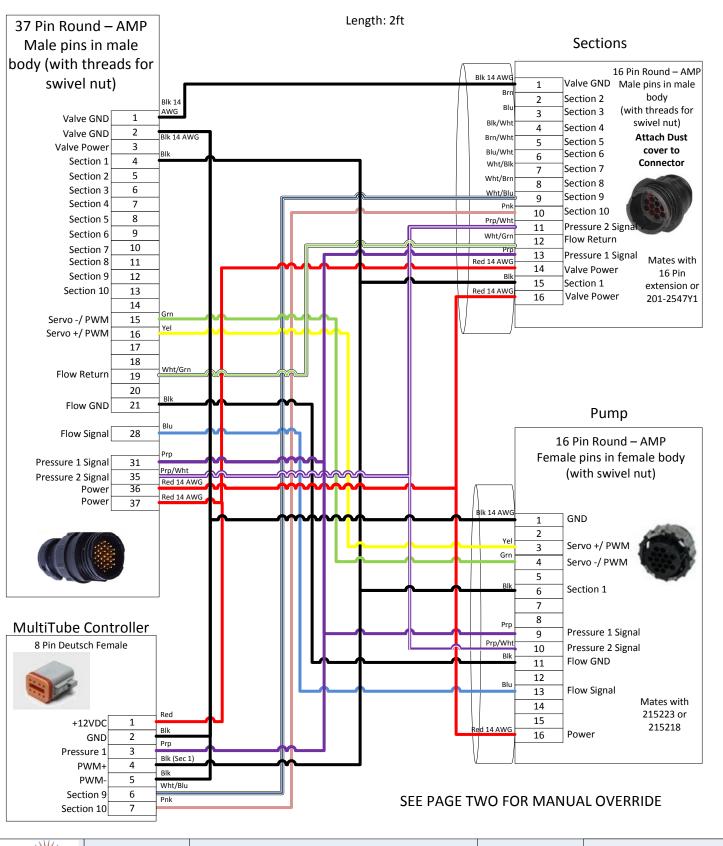

# 37 pin to 16 Pin Pump/Single Sec with MultiTube Control Adapter, Constant PWM for Agitation

| SureFire Ag Systems | Part No:                                                                                                                                          | 201-3147Y1                                                                                     | Drawn By:          |                          | Dirk Ricker |          |    |      |  |
|---------------------|---------------------------------------------------------------------------------------------------------------------------------------------------|------------------------------------------------------------------------------------------------|--------------------|--------------------------|-------------|----------|----|------|--|
|                     | Description:                                                                                                                                      | 37 pin to 16 Pin Pump/Single Sec with MultiTube Control<br>Adapter, Constant PWM for Agitation | Last Edit<br>Date: | 10/12/2015<br>4:28:24 PM |             | Revision |    | A-01 |  |
|                     | Copyright 2015 SureFire Ag Systems, Reproduction or other use of drawing without express written permission from SureFire Ag Systems is forbidden |                                                                                                | Page of Pages      |                          |             | 1 (      | of | 3    |  |

## 201-3147Y1

37 pin to 16 Pin Pump/Single Sec with MultiTube Control Adapter, Constant PWM for Agitation