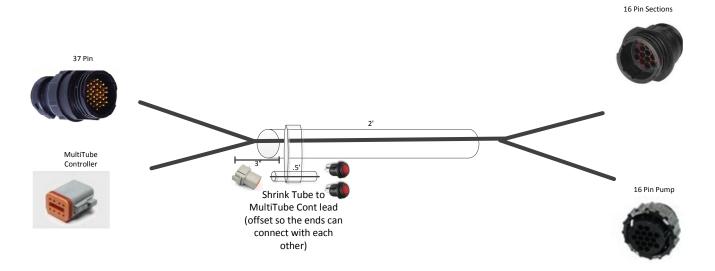

### **REVISIONS**

A-01 Original Drawing

| SureFire<br>Ag Systems | Part No:                                                                                                                                          | 201-3147Y1                                                                                     | Drawr              | n By:              | Dirk Ricker |          |      |  |  |
|------------------------|---------------------------------------------------------------------------------------------------------------------------------------------------|------------------------------------------------------------------------------------------------|--------------------|--------------------|-------------|----------|------|--|--|
|                        | Description:                                                                                                                                      | 37 pin to 16 Pin Pump/Single Sec with MultiTube Control<br>Adapter, Constant PWM for Agitation | Last Edit<br>Date: | 10/12/2<br>4:28:24 |             | Revision | A-01 |  |  |
|                        | Copyright 2014 SureFire Ag Systems, Reproduction or other use of drawing without express written permission from SureFire Ag Systems is forbidden |                                                                                                | Page of Pages      |                    |             | 3 of     | 3    |  |  |