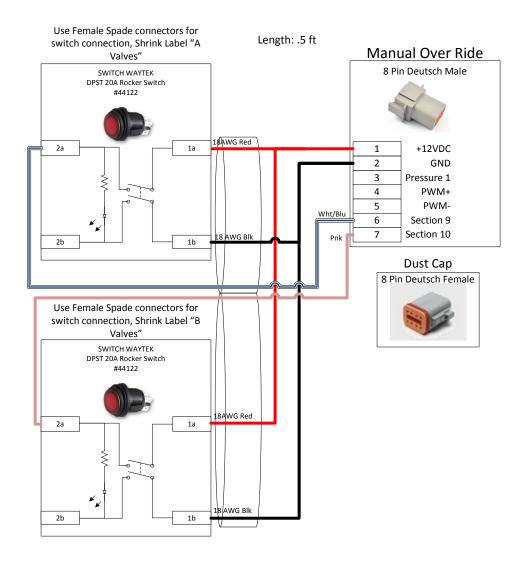

# 37 pin to 16 Pin Pump/Single Sec with MultiTube Control Adapter, Constant PWM for Agitation

| SureFire Ag Systems | Part No:                                                                                                                                          | 201-3147Y1                                                                                     | Drawn By:          |  |                          | Dirk Ricker |     |      |  |
|---------------------|---------------------------------------------------------------------------------------------------------------------------------------------------|------------------------------------------------------------------------------------------------|--------------------|--|--------------------------|-------------|-----|------|--|
|                     | Description:                                                                                                                                      | 37 pin to 16 Pin Pump/Single Sec with MultiTube Control<br>Adapter, Constant PWM for Agitation | Last Edit<br>Date: |  | 10/12/2015<br>4:28:24 PM |             | ion | A-01 |  |
|                     | Copyright 2015 SureFire Ag Systems, Reproduction or other use of drawing without express written permission from SureFire Ag Systems is forbidden |                                                                                                | Page of Pages      |  |                          | 2           | of  | 3    |  |