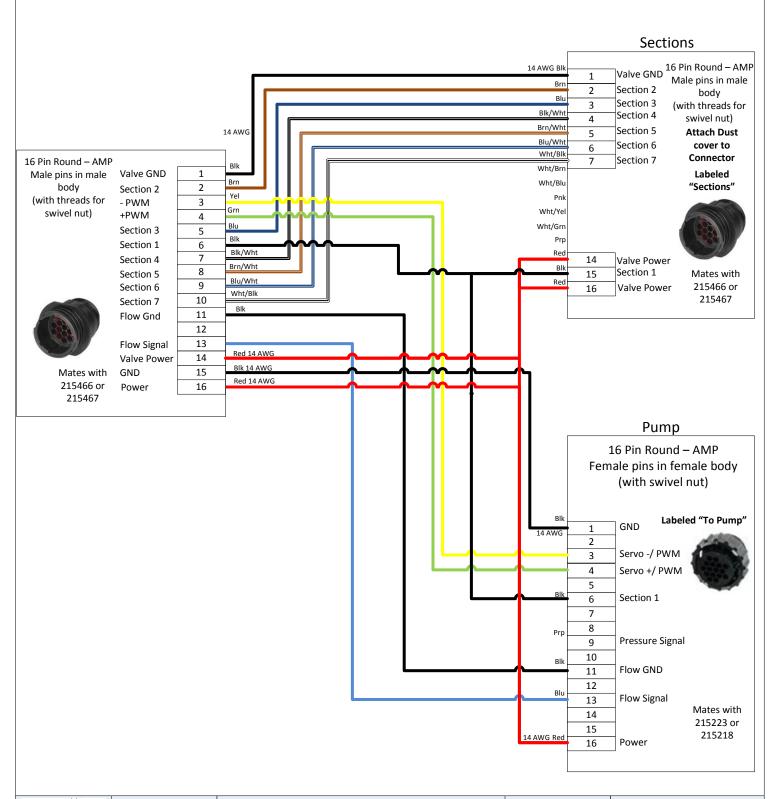

#### 201-215463

### Raven Adapter Cable - 16 pin to twin 16 pins

Wire Size: 18 AWG unless otherwise specified

|   | Part No:                                                                                                                                          | 201-215463                                   | Drawn              | Ву:                     |        | Albert E. Popp |  |      |  |  |
|---|---------------------------------------------------------------------------------------------------------------------------------------------------|----------------------------------------------|--------------------|-------------------------|--------|----------------|--|------|--|--|
|   | Description:                                                                                                                                      | Raven Adapter Cable - 16 pin to twin 16 pins | Last Edit<br>Date: | 2/12/2015<br>9:06:19 AM |        | Revision       |  | A-02 |  |  |
| 7 | Copyright 2014 SureFire Ag Systems, Reproduction or other use of drawing without express written permission from SureFire Ag Systems is forbidden |                                              | Page of            |                         | 1 of 3 |                |  |      |  |  |

## 201-215463

# Raven Adapter Cable - 16 pin to twin 16 pins