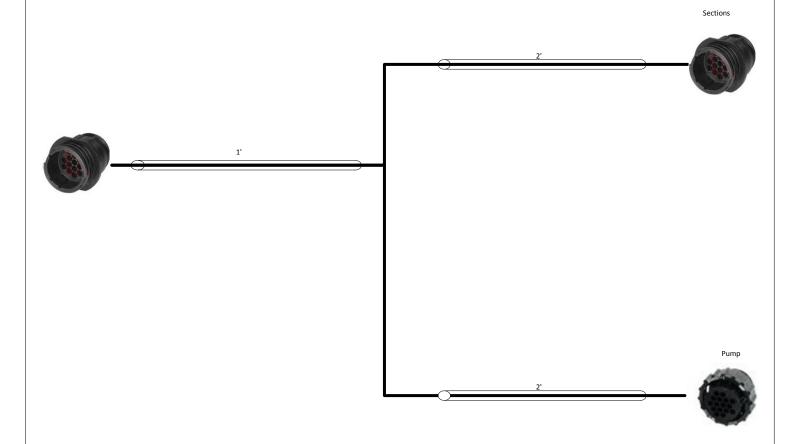

## 201-215463

# Raven Adapter Cable - 16 pin to twin 16 pins

|   | Part No:                                                                                                                                          | 201-215463                                   | Drawn              |                         | Albert E. Popp |         |   |      |  |
|---|---------------------------------------------------------------------------------------------------------------------------------------------------|----------------------------------------------|--------------------|-------------------------|----------------|---------|---|------|--|
| 7 | Description:                                                                                                                                      | Raven Adapter Cable - 16 pin to twin 16 pins | Last Edit<br>Date: | 2/12/2015<br>9:06:19 AM |                | Revisio | n | A-02 |  |
|   | Copyright 2014 SureFire Ag Systems, Reproduction or other use of drawing without express written permission from SureFire Ag Systems is forbidden |                                              | Page of            |                         | 3 of 3         |         |   |      |  |