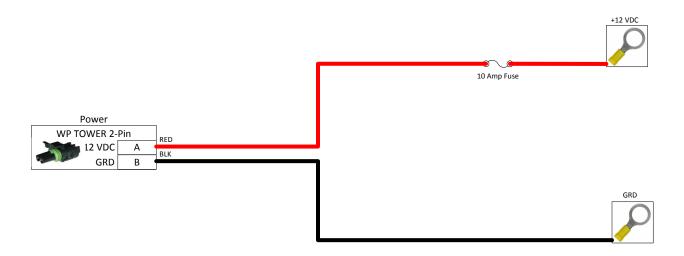

# 200-90-2989Y1

#### 15" 10A WP Power Harness

Wire Size: 14 AWG unless otherwise specified



| SureFire Electronics | Part No:                                                                                                                                                   | 200-90-2989Y1            | Drawr              | JD Schmechel           |  |      |      |      |
|----------------------|------------------------------------------------------------------------------------------------------------------------------------------------------------|--------------------------|--------------------|------------------------|--|------|------|------|
|                      | Description:                                                                                                                                               | 15" 10A WP Power Harness | Last Edit<br>Date: | 7/6/2015<b