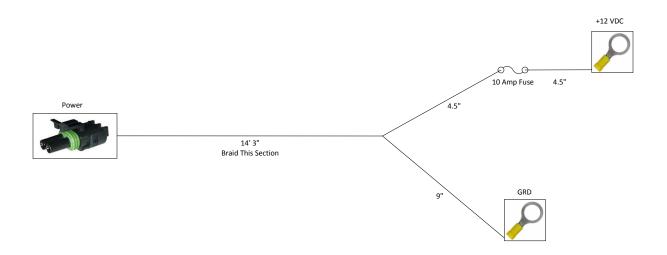

## 200-90-2989Y1 15" 10A WP Power Harness

| Part No:                                                                                                                                                    | 200-90-2989Y1            | Drawn              | ву:               | JD Schmechel |      |  |  |  |
|-------------------------------------------------------------------------------------------------------------------------------------------------------------|--------------------------|--------------------|-------------------|--------------|------|--|--|--|
| Description:                                                                                                                                                | 15" 10A WP Power Harness | Last Edit<br>Date: | 7/6/20<br>1:24:03 | Revision     | A-01 |  |  |  |
| Copyright 2014 SureFire Electronics LLC, Reproduction or other use of drawing without express written permission from SureFire Electronics LLC is forbidden |                          |                    | Pages             | 3 of         | 3    |  |  |  |