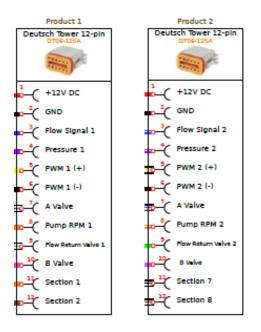

Support Bulletin-SB-24-10015 Date-4.19.2024 Title: 208-06-5022Y2 Updates Product Line: FAS Model: Harnessing Level: Public Author(s):Justin Davis Revision Letter: Click or tap here to enter text.

Overview: A/B valve control for Gen3 LiquiShift is now built into the Product 1 and Product 2 connectors of the 208-06-5022Y2 harness. This harness can now be used for Gen3 LS while using CAN zip valves. It still has the section connectors 1-6, 7-12, and 13-18 for standard section valves for a 2nd product. Another combination could be NH3 with standard section valves on product 1 and Gen3 LS with CAN zip valves on product 2. All kits, quotes, and orders have been updated to the Y2 version of this harness.