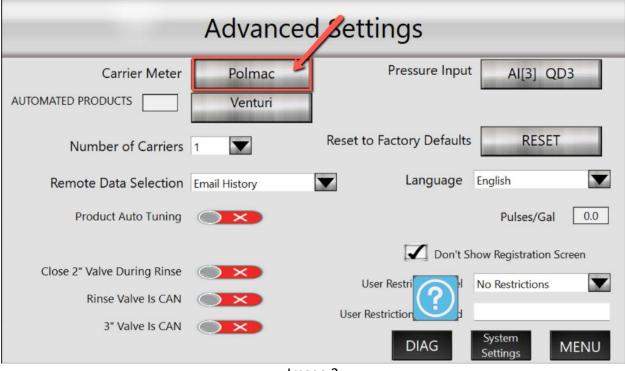

New QuickDraw 3000 Controller Firmware Rev: 2.4.7 and Display Software Rev: 3.4.7. features include:

- Fixes bug that can result in dispensing the incorrect volume of a product.
- QuickDraw 3000 units manufactured between November 1st 2023 and April 9th 2024 utilizing a 1" KZ Valves with actuator part number 104-3614Y1 may display a "Product Valve 'X' Failed to Close" Alarm when the valve is physically closed. (For additional information reference Support Bulletin SB-24-10012)
- Improved Valve Diagnostics by Adding Valve descriptions to CAN BUS Failure Alarms
- Ability to save Individual Volume Recipes
- Partial Batch saving to allow a user to Resume a Batch that was Terminated before completion
  - Tapping the black icon (Image 1) turns icon green and adjusts the batch size to remaining amount
- Ability for customers to choose Polmac 3" Turbine meter in Carrier Meter selection. (Image 2)
- Additional feature enhancements