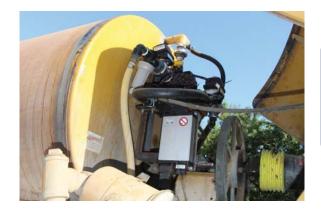

Adjusts Flow Rate when Left or Right Side Turned Off Simple User Interface

3 Button Operation

**Foot Switch Master** 

Pressure Displayed on Screen

**Specifications** 

Max Pressure 150 PSI

50-250 GPA (Dependand on Sprayer Pump Capacity)

Centrifugal or Diaphragm Pumps

Weather Tight Display for Open Station Tractors

SureFire Ag Systems has been developing control solutions for unique application scenarios for over ten years. In 2017 SureFire made initial release of the Model 430 Orchard Sprayer Automatic Rate Control. This platform is designed with simplicity in mind, specifically for Orchard Spayers.