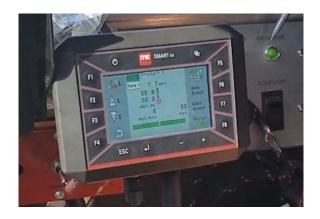

## **Features and Specifications**

**Input Settings** 

Application Rate (GPA)

**Row Width** 

Radar Ground Speed or GPS Speed Measurement

Flow Rate Adjusts as Ground Speed

**Changes to Maintain Correct** 

Application Rate (GPA)

Adjusts Flow Rate when Left or Right Side Turned Off Simple User Interface

3 Button Operation

**Foot Switch Master** 

Pressure Displayed on Screen

**Specifications** 

Max Pressure 150 PSI

50-250 GPA (Dependand on Sprayer Pump Capacity)

Centrifugal or Diaphragm Pumps

Weather Tight Display for Open Station Tractors

SureFire Ag Systems has been developing control solutions for unique application scenarios for over ten years. In 2017 SureFire made initial release of the Model 430 Orchard Sprayer Automatic Rate Control. This platform is designed with simplicity in mind, specifically for Orchard Spayers.