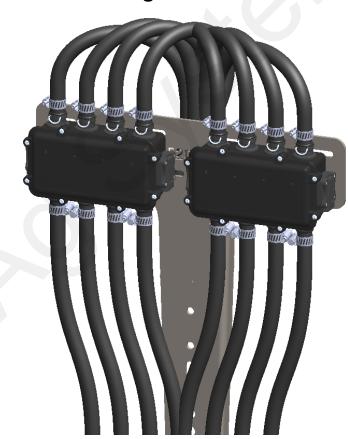

# High Rate Flowmeter Plumbing Kit Assembly Highlights

- 1. Flowmeter High Rate plumbing kits use [121-T1M050 Fork Fitting, T1M x 1/2" HB, 10mm ID] use straight 1/2" HB connections on the inlet and outlet of the flow meter to reduce pressure loss
- 2. Inlet hose from preassembled Meter Tube Kits will require purposeful routing, gathering and securing to allow each hose to make a smooth and unkinked transition over the T-Bracket to the top of the flowmeter.
- 3. Row Hose will be routed down the T-Bracket and out to each row unit
- 4. Preassembled Meter Tube Kits each come with a 3/8" x 3/8" x 3/8" Y connector attached to a 20" long x 1/2" hose piece to enable a smooth transition to the top of the flowmeter. These 20" hose pieces may be trimmed in installation as required for an organized hose bundle.

## High Rate Flow Indicator Plumbing Kit Assembly Highlights

- 1. Flow Indicator High Rate plumbing kits use a straight 1/2" HB connection on the inlet and a 90° 1/2" HB outlet connection on the top of each indicator to reduce pressure loss.
- 2. Inlet hose from preassembled Meter Tube Kits will require purposeful routing, gathering and securing to allow each hose to make a smooth and unkinked transition up into the bottom of the flow indicators.
- 3. Row Hose will be routed down the T-Bracket and out to each row unit
- 4. Preassembled Meter Tube Kits each come with a 3/8" x 3/8" x 3/8" Y connector attached to a 20" long x 1/2" hose piece to enable a smooth transition to each flow indicator inlet. These 20" hose pieces may be trimmed in installation as required for an organized hose and tube bundle.