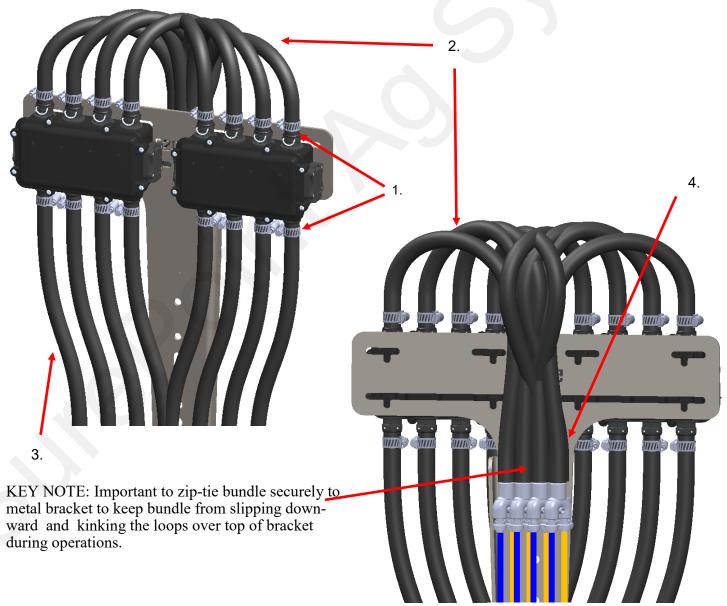

# High Rate Flowmeter Plumbing Kit Assembly Highlights

- 1. Flowmeter High Rate plumbing kits use [121-T1M050 Fork Fitting, T1M x 1/2" HB, 10mm ID] use straight 1/2" HB connections on the inlet and outlet of the flow meter to reduce pressure loss
- 2. Inlet hose from preassembled Meter Tube Kits will require purposeful routing, gathering and securing to allow each hose to make a smooth and unkinked transition over the T-Bracket to the top of the flowmeter.
- 3. Row Hose will be routed down the T-Bracket and out to each row unit
- 4. Preassembled Meter Tube Kits each come with a 3/8" x 3/8" x 3/8" Y connector attached to a 20" long x 1/2" hose piece to enable a smooth transition to the top of the flowmeter. These 20" hose pieces may be trimmed in installation as required for an organized hose bundle.

## High Rate Flow Indicator Plumbing Kit Assembly Highlights

- 1. Flow Indicator High Rate plumbing kits use a straight 1/2" HB connection on the inlet and a 90° 1/2" HB outlet connection on the top of each indicator to reduce pressure loss.
- 2. Inlet hose from preassembled Meter Tube Kits will require purposeful routing, gathering and securing to allow each hose to make a smooth and unkinked transition up into the bottom of the flow indicators.
- 3. Row Hose will be routed down the T-Bracket and out to each row unit
- 4. Preassembled Meter Tube Kits each come with a 3/8" x 3/8" x 3/8" Y connector attached to a 20" long x 1/2" hose piece to enable a smooth transition to each flow indicator inlet. These 20" hose pieces may be trimmed in installation as required for an organized hose and tube bundle.