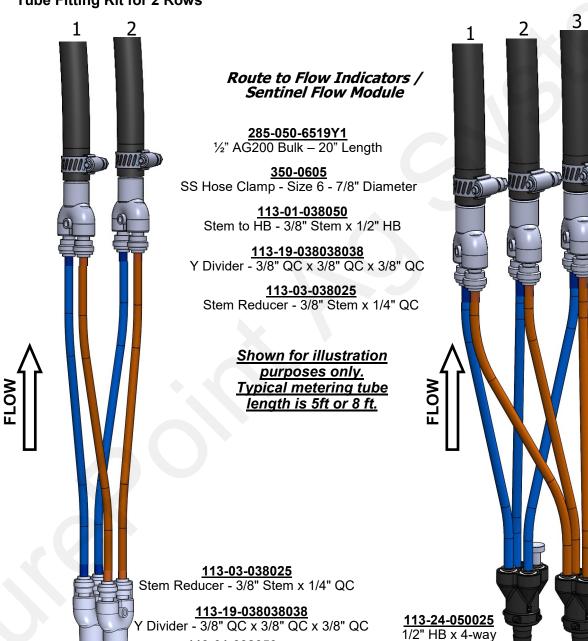

#### Gen3 LiquiShift Metering Tube Combo HIGH RATE Kit for 4 Rows

Kit: 523-04-120600 or 523-04-800600 **Tube Fitting Kit for 4 Rows** 

Route to Flow Indicators / Sentinel Flow Module

285-050-6519Y1

1/2" AG200 Bulk - 20" Length

350-0605 SS Hose Clamp - Size 6 - 7/8" Diameter

113-01-038050

Stem to HB - 3/8" Stem x 1/2" HB

113-19-038038038

Y Divider - 3/8" QC x 3/8" QC x 3/8" QC

113-03-038025

Stem Reducer - 3/8" Stem x 1/4" QC

Shown for illustration purposes only. Typical metering tube length is 5ft or 8 ft.

#### **LiquiShift Metering Tube Combo HIGH RATE Kits for** 2 or 3 rows

Kit: 523-02-120600 or 523-02-800600 **Tube Fitting Kit for 2 Rows** 

Kit: 523-03-120600 or 523-03-800600 **Tube Fitting Kit for 3 Rows** 