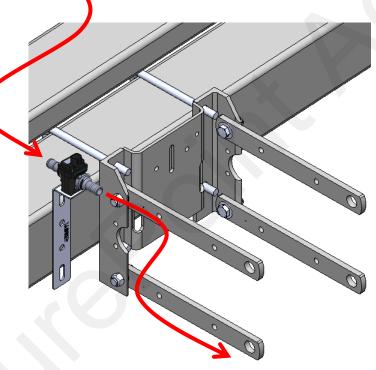

#### 515-01-300200 - Parallel Arm Zip Valve Mounting Kit for Dual Product

Bracket and Hardware to mount (2) Zip Valves to the row unit parallel arm for a dual

Revised: 3/6/2024

515-01-300300 - Toolbar Zip Valve Mounting Kit
Bracket and Hardware to mount the Zip Valve to toolbar
(Fits up to 8x8 toolbar)

#### 

Bracket and Hardware to mount (2) Zip Valves to toolbar