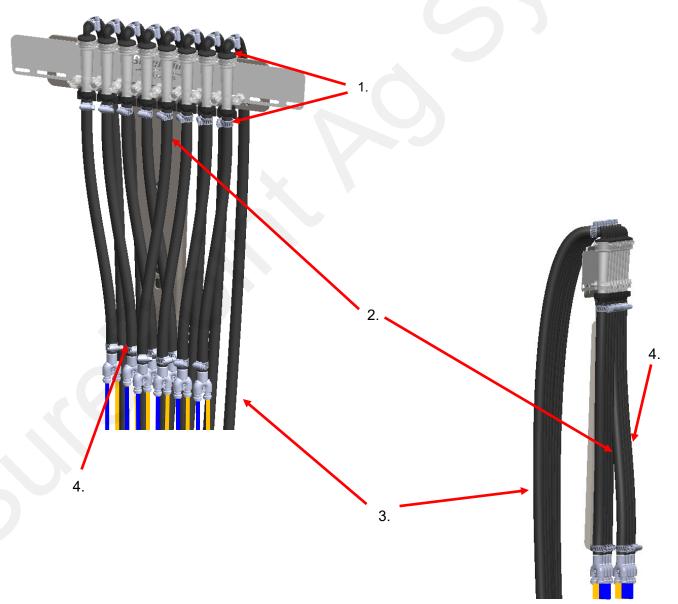

# High Rate Flowmeter Plumbing Kit Assembly Highlights

- 1. Flowmeter High Rate plumbing kits use [121-T1M050 Fork Fitting, T1M x 1/2" HB, 10mm ID] use straight 1/2" HB connections on the inlet and outlet of the flow meter to reduce pressure loss
- 2. Inlet hose from preassembled Meter Tube Kits will require purposeful routing, gathering and securing to allow each hose to make a smooth and unkinked transition over the T-Bracket to the top of the flowmeter.
- 3. Row Hose will be routed down the T-Bracket and out to each row unit
- 4. Preassembled Meter Tube Kits each come with a 3/8" x 3/8" x 3/8" Y connector attached to a 20" long x 1/2" hose piece to enable a smooth transition to the top of the flowmeter. These 20" hose pieces may be trimmed in installation as required for an organized hose bundle.

## High Rate Flow Indicator Plumbing Kit Assembly Highlights

- 1. Flow Indicator High Rate plumbing kits use a straight 1/2" HB connection on the inlet and a 90° 1/2" HB outlet connection on the top of each indicator to reduce pressure loss.
- 2. Inlet hose from preassembled Meter Tube Kits will require purposeful routing, gathering and securing to allow each hose to make a smooth and unkinked transition up into the bottom of the flow indicators.
- 3. Row Hose will be routed down the T-Bracket and out to each row unit
- 4. Preassembled Meter Tube Kits each come with a 3/8" x 3/8" x 3/8" Y connector attached to a 20" long x 1/2" hose piece to enable a smooth transition to each flow indicator inlet. These 20" hose pieces may be trimmed in installation as required for an organized hose and tube bundle.