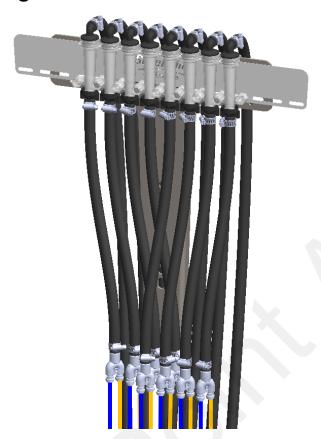

# High Rate Flowmeter Plumbing Kit Assembly Highlights

- 1. Flowmeter High Rate plumbing kits use [121-T1M050 Fork Fitting, T1M x 1/2" HB, 10mm ID] use straight 1/2" HB connections on the inlet and outlet of the flow meter to reduce pressure loss
- 2. Inlet hose from preassembled Meter Tube Kits will require purposeful routing, gathering and securing to allow each hose to make a smooth and unkinked transition over the T-Bracket to the top of the flowmeter.
- 3. Row Hose will be routed down the T-Bracket and out to each row unit
- 4. Preassembled Meter Tube Kits each come with a 3/8" x 3/8" x 3/8" Y connector attached to a 20" long x 1/2" hose piece to enable a smooth transition to the top of the flowmeter. These 20" hose pieces may be trimmed in installation as required for an organized hose bundle.

## High Rate Flow Indicator Plumbing Kit Assembly Highlights

- 1. Flow Indicator High Rate plumbing kits use a straight 1/2" HB connection on the inlet and a 90° 1/2" HB outlet connection on the top of each indicator to reduce pressure loss.
- 2. Inlet hose from preassembled Meter Tube Kits will require purposeful routing, gathering and securing to allow each hose to make a smooth and unkinked transition up into the bottom of the flow indicators.
- 3. Row Hose will be routed down the T-Bracket and out to each row unit
- 4. Preassembled Meter Tube Kits each come with a 3/8" x 3/8" x 3/8" Y connector attached to a 20" long x 1/2" hose piece to enable a smooth transition to each flow indicator inlet. These 20" hose pieces may be trimmed in installation as required for an organized hose and tube bundle.