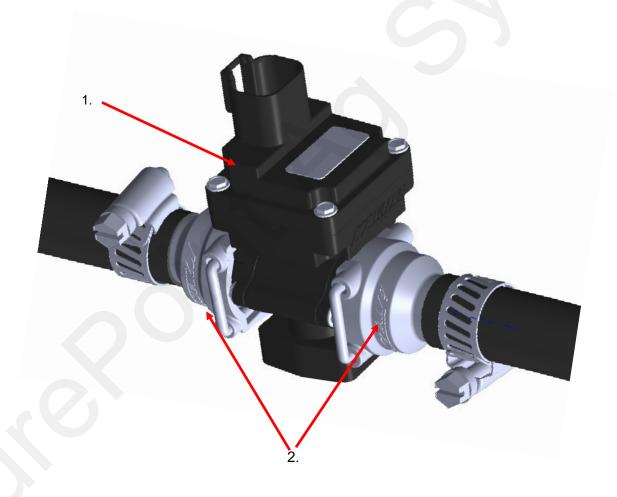

# High Rate Section Zip Valve Assembly Highlights

- To reduce pressure loss, High Rate Plumbing Kits use a larger zip valve for on/off control of a row/section. [103-4845Y1 — Zip Valve 3/8" Nylon, 2-way, SS Ball, QD Style fittings, Deutsch Connector]
- 2. The inlet and outlet of the valve is connected using a fork-style TX2 female x Straight 1/2" HB fitting. [117-QD050 TX2 Series 1/2" HB x female QD fitting Straight]