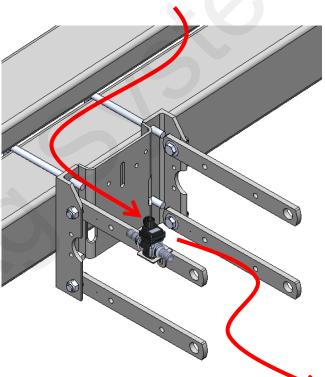

#### 515-01-300100 - Parallel Arm Zip Valve Mounting Kit

Bracket and Hardware to mount the Zip Valve to the row unit parallel arm

#### 515-01-300200 - Parallel Arm Zip Valve Mounting Kit for Dual Product

Bracket and Hardware to mount (2) Zip Valves to the row unit parallel arm for a dual

Revised: 3/6/2024

515-01-300300 - Toolbar Zip Valve Mounting Kit
Bracket and Hardware to mount the Zip Valve to toolbar
(Fits up to 8x8 toolbar)