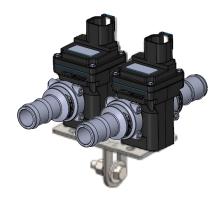

# High Rate Section Zip Valve Assembly Highlights

- To reduce pressure loss, High Rate Plumbing Kits use a larger zip valve for on/off control of a row/section. [103-4845Y1 — Zip Valve 3/8" Nylon, 2-way, SS Ball, QD Style fittings, Deutsch Connector]
- 2. The inlet and outlet of the valve is connected using a fork-style TX2 female x Straight 1/2" HB fitting. [117-QD050 TX2 Series 1/2" HB x female QD fitting Straight]