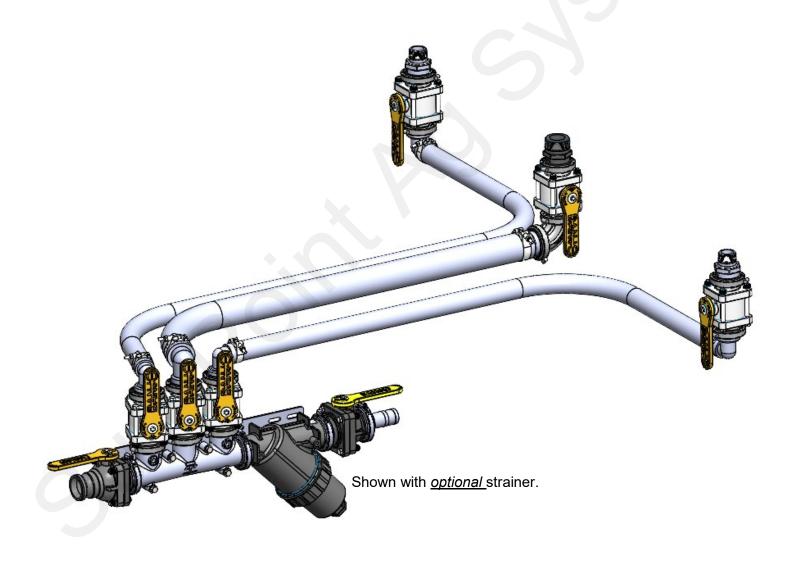

# 396-5178Y1 3 Tank Fill Kit Installation Instructions

Kit Number: 520-00-103100

Kit Description: 3 Tank Fill Manifold and Hose Kit

Shown with *optional* strainer.