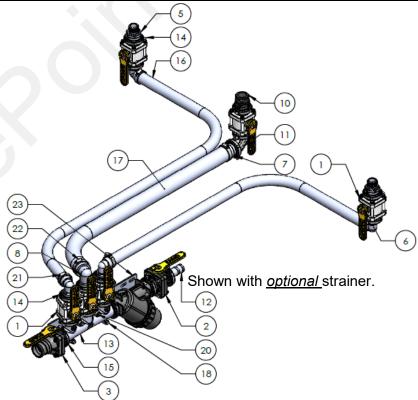

## Parts List and Exploded View

| ITEM<br>NO. | PART NUMBER     | DESCRIPTION                                                                  | QTY. |
|-------------|-----------------|------------------------------------------------------------------------------|------|
| 1           | 102-200MVCF     | 2" Manifold Standard Port Poly Valve                                         | 6    |
| 2           | 102-220MVSCF    | 2" Manifold Stubby Full Port Poly Valve                                      | 1    |
| 3           | 102-220MVSFFP   | 220 Series Manifold x 2" Male Quick Coupler Full Port Poly Valve             | 1    |
| 4           | 105-150G        | 1-1/2" EPDM Gasket                                                           | 13   |
| 5           | 105-200125MPT   | 2" Manifold x 1-1/4" MPT                                                     | 2    |
| 6           | 105-200150BRB90 | 2" Manifold x 1-1/2" HB - 90 Degree                                          | 4    |
| 7           | 105-200BRB      | 2" Manifold x 2" HB                                                          | 1    |
| 8           | 105-200BRB90    | 2" Manifold x 2" HB - 90 Degree                                              | 1    |
| 9           | 105-200G        | 2" EPDM Manifold Gasket for 220 Series Manifold Fittings                     | 4    |
| 10          | 105-200MPT      | 2" Manifold x 2" MPT                                                         | 1    |
| 11          | 105-200SWP90    | 2" Manifold Sweep - 90 Degree                                                | 1    |
| 12          | 105-220150BRB   | 2" Full Port Manifold x 1-1/2" HB                                            | 1    |
| 13          | 105-220200EXT   | KZ 3-Section, 2" Standard Port Manifold x 2" Full Port Manifold Inlet/Outlet | 1    |
| 14          | 105-FC200       | 2" Manifold Clamp                                                            | 13   |
| 15          | 105-FC220       | 2" Full Port Manifold Clamp                                                  | 4    |
| 16          | 280-150-ENF     | 1-1/2" Enforcer Fertilizer Solution Hose                                     | 30   |
| 17          | 280-200-ENF     | 2" Enforcer Fertilizer Solutions Hose                                        | 15   |
| 18          | 300-060400-5    | 3/8" x 4" Hex Head Bolt - G5                                                 | 4    |
| 19          | 321-06          | 3/8" Nylock Nut                                                              | 4    |
| 20          | 330-06          | 3/8" Flat Washer                                                             | 8    |
| 21          | 350-PS238       | Pressure Seal HD Clamp, Size 238 - 1.625"-2.125" (1-1/4" - 1-1/2" ENF)       | 4    |
| 22          |                 | Pressure Seal HD Clamp, Size 288 - 2.125"-2.625" (2" ENF or WBS              |      |
|             | 350-PS288       | Hose)                                                                        | 2    |
| 23          | 400-5117Y1      | Fill Kit Bracket for 3 Tank Manifold                                         | 1    |

Shown with *optional* strainer.