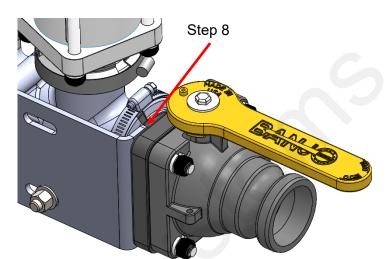

#### Step by Step Instructions

- 8. Mount 400-5117Y1 to 102-220MVSFFP valve as shown, by disassembling valve and using its hardware.
- 9. Secure the bracket to 105-220200EXT as shown, using four (4) 3/8" x 4" hex head bolts, nylock nuts, and washers.