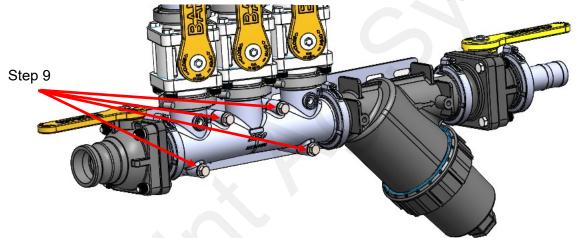

#### Step by Step Instructions

- 8. Mount 400-5117Y1 to 102-220MVSFFP valve as shown, by disassembling valve and using its hardware.
- 9. Secure the bracket to 105-220200EXT as shown, using four (4) 3/8" x 4" hex head bolts, nylock nuts, and washers.