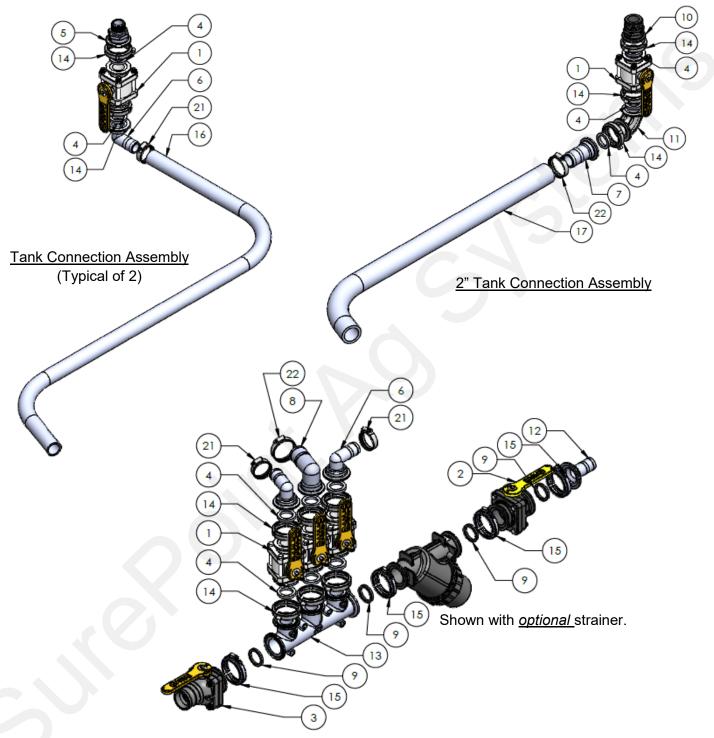

### Parts List and Exploded View

Fill Connection Assembly

#### Step by Step Instructions

- Assemble fill kit assembly as shown, using manifold clamps and gaskets.

  Note: Angle valves slightly to allow clearance of handles
- 2. Thread desired Manifold x MPT fitting into tank.
- Assemble tank connection assembly as shown, using manifold clamps and gaskets.
- Route 1-1/2" hose from fill assembly hose barb to tank connection assembly hose barb. Tighten with clamps. Repeat steps 3 and 4 for second 105-200150BRB90.
- 5. Thread desired Manifold x MPT fitting into 3rd tank.
- Assemble 2" tank connection assembly as shown, using manifold clamps and gaskets.
- 7. Route 2" hose from fill assembly hose barb to 2" tank connection hose barb. Tighten with clamps.

Shown with *optional* strainer.