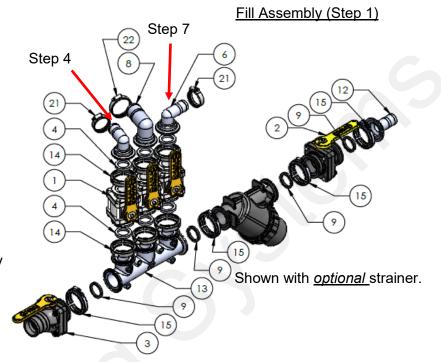

#### Step by Step Instructions

- Assemble fill kit assembly as shown, using manifold clamps and gaskets.

  Note: Angle valves slightly to allow clearance of handles
- 2. Thread desired Manifold x MPT fitting into tank.
- Assemble tank connection assembly as shown, using manifold clamps and gaskets.
- Route 1-1/2" hose from fill assembly hose barb to tank connection assembly hose barb. Tighten with clamps. Repeat steps 3 and 4 for second 105-200150BRB90.
- 5. Thread desired Manifold x MPT fitting into 3rd tank.
- Assemble 2" tank connection assembly as shown, using manifold clamps and gaskets.
- 7. Route 2" hose from fill assembly hose barb to 2" tank connection hose barb. Tighten with clamps.

Tank Connection (Step 3)

396-5178Y1 - 3 Tank Fill Kit Installation Instructions Manual

Page 4 © 2021-2022 SurePoint Ag Systems, Inc.

Shown with *optional* strainer.