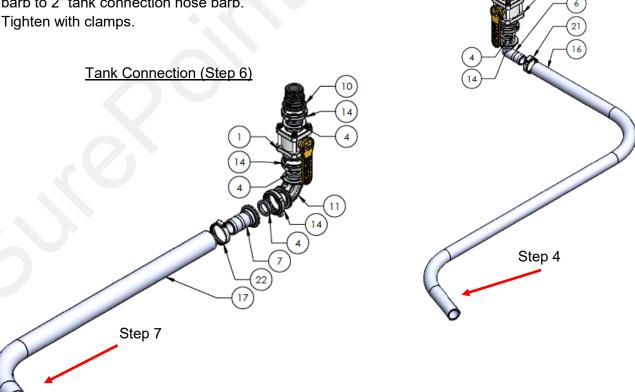

#### Step by Step Instructions

- Assemble fill kit assembly as shown, using manifold clamps and gaskets.

  Note: Angle valves slightly to allow clearance of handles
- 2. Thread desired Manifold x MPT fitting into tank.
- Assemble tank connection assembly as shown, using manifold clamps and gaskets.
- Route 1-1/2" hose from fill assembly hose barb to tank connection assembly hose barb. Tighten with clamps. Repeat steps 3 and 4 for second 105-200150BRB90.
- 5. Thread desired Manifold x MPT fitting into 3rd tank.
- Assemble 2" tank connection assembly as shown, using manifold clamps and gaskets.
- 7. Route 2" hose from fill assembly hose barb to 2" tank connection hose barb. Tighten with clamps.