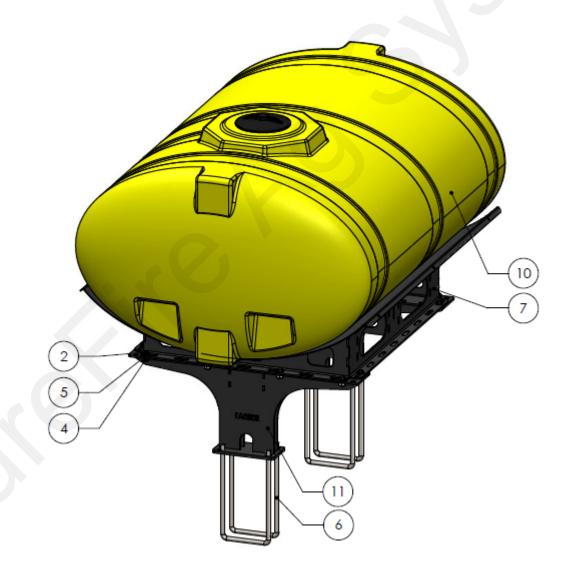

## Parts List and Exploded View 530-01-450750

| ITEM NO. | PART NUMBER           | DESCRIPTION                          | QTY. |
|----------|-----------------------|--------------------------------------|------|
| 2        | 300-100108-5          | 5/8" x 1-1/2"" Hex Head Bolt - G5    | 12   |
| 4        | 323-10                | 5/8" Flange Nut                      | 12   |
| 5        | 330-10                | 5/8" Flat Washer                     | 12   |
| 6        | 380-1067              | 3/4" U-bolt Kit - fits 8" x 16" tube | 4    |
| 7        | 421-1329A2            | 500 Gallon Elliptical Cradle         | 1    |
| 9        | 525-3000              | 3" Tank Strap Kit                    | 3    |
| 10       | 727-01-HE0500-57-OS-Y | 750 Gal Elliptical Tank - Yellow     | 1    |
| 11       | 421-2020A1            | 400/500 Gallon Tank Pedestal         | 2    |