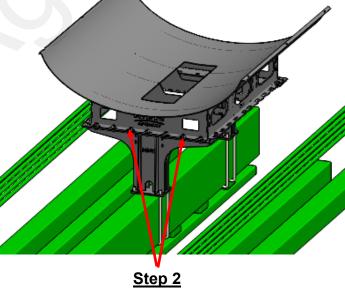

#### Step by Step Instructions

- 1. Place the 2424Y1 pedestals on the main hitch bar. Loosely bolt the pedestals to the hitch using the provided U-Bolts.
- 2. Place the tank cradle on top of the pedestals and loosely bolt them together using the provided 5/8" hardware.
- Place the tank in the cradle, line the tank strap grooves up with the hole pattern in the cradle. Using the provided tank strap kits, tighten the tank down to the cradle. Be sure that tank has proper clearance from all obstructions towards the rear of the planter (CCS tanks, CCS fan).
- 4. Tighten down the 5/8" cradle hardware, followed by the U-Bolts. Be sure to get them as tight as possible.
- 5. Tighten the tank straps once more after the first filling.
- 6. Vacuum gauge extension bracket, see optional instructions on page 6.