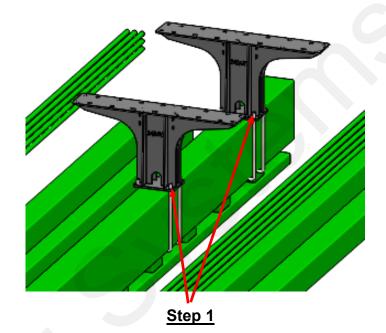

#### Step by Step Instructions

- 1. Place the 2424Y1 pedestals on the main hitch bar. Loosely bolt the pedestals to the hitch using the provided U-Bolts.
- 2. Place the tank cradle on top of the pedestals and loosely bolt them together using the provided 5/8" hardware.
- Place the tank in the cradle, line the tank strap grooves up with the hole pattern in the cradle. Using the provided tank strap kits, tighten the tank down to the cradle. Be sure that tank has proper clearance from all obstructions towards the rear of the planter (CCS tanks, CCS fan).
- 4. Tighten down the 5/8" cradle hardware, followed by the U-Bolts. Be sure to get them as tight as possible.
- 5. Tighten the tank straps once more after the first filling.
- 6. Vacuum gauge extension bracket, see optional instructions on page 6.