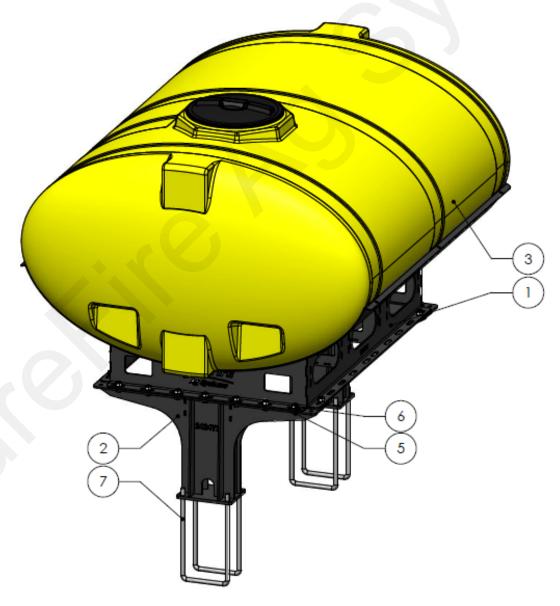

## Parts List and Exploded View 530-01-450775

|          | 1                     |                                      |      |
|----------|-----------------------|--------------------------------------|------|
| ITEM NO. | PART NUMBER           | DESCRIPTION                          | QTY. |
| 1        | 421-2364Y1            | 750 Gallon Elliptical Tank Cradle    | 1    |
| 2        | 421-2424Y2            | 600/750 Gallon Tank Pedestal         | 2    |
| 3        | 727-01-HE0750-69-OS-Y | 750 Gallon Elliptical Tank - Yellow  | 1    |
| 4        | 330-10                | 5/8" Flat Washer                     | 18   |
| 5        | 300-100108-5          | 5/8" x 1-1/2" HCS                    | 18   |
| 6        | 323-10                | 5/8" Flange Nut                      | 18   |
| 7        | 380-1067              | 3/4" U-bolt Kit - fits 8" x 16" tube | 4    |
| 8        | 525-750               | 3" Tank Strap Kit                    | 3    |