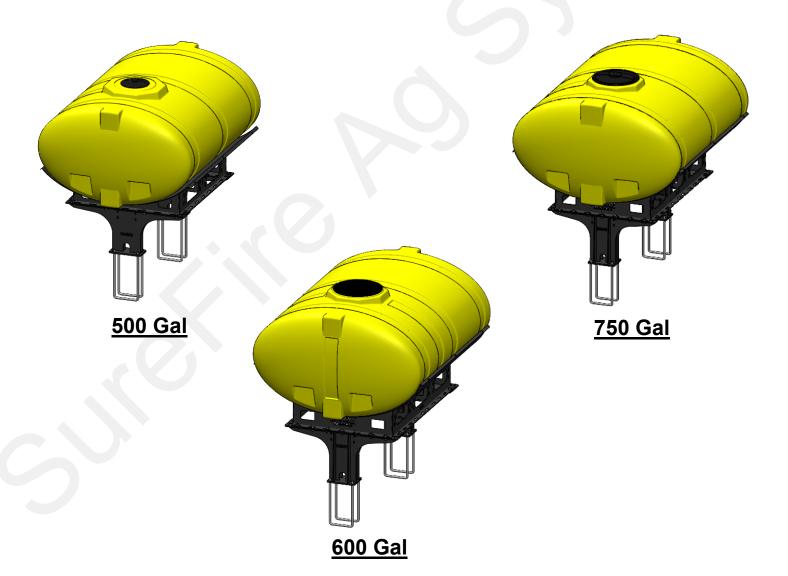

# 396-5148Y1 John Deere DB80 Hitch Mounted Tank Kit Mounting Instructions

Planter Manufacturer: JOHN DEERE

Kit Number: 530-01-450750 (500 Gallon) Kit Number: 530-01-450760 (600 Gallon) Kit Number: 530-01-450775 (750 Gallon)