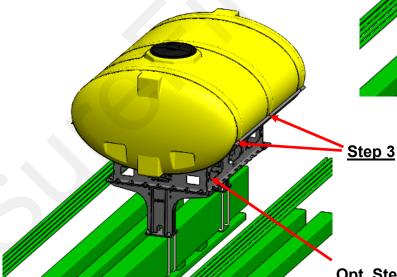

#### Step by Step Instructions

- 1. Place the 2424Y1 pedestals on the main hitch bar. Loosely bolt the pedestals to the hitch using the provided U-Bolts.
- 2. Place the tank cradle on top of the pedestals and loosely bolt them together using the provided 5/8" hardware.
- Place the tank in the cradle, line the tank strap grooves up with the hole pattern in the cradle. Using the provided tank strap kits, tighten the tank down to the cradle. Be sure that tank has proper clearance from all obstructions towards the rear of the planter (CCS tanks, CCS fan).
- 4. Tighten down the 5/8" cradle hardware, followed by the U-Bolts. Be sure to get them as tight as possible.
- 5. Tighten the tank straps once more after the first filling.
- 6. Vacuum gauge extension bracket, see optional instructions on page 6.