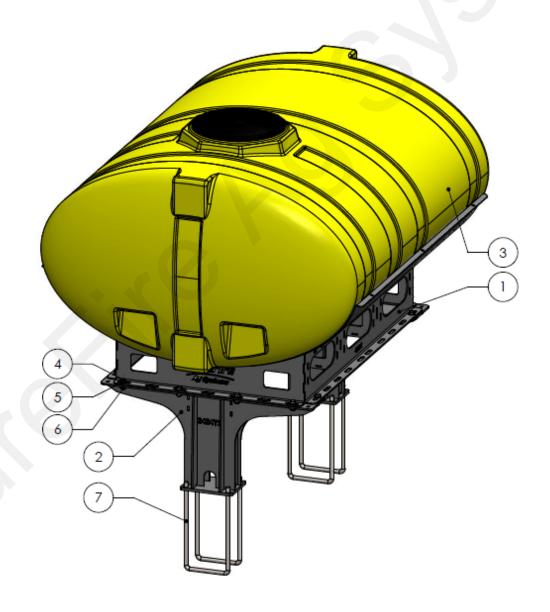

## Parts List and Exploded View 530-01-450760

|          | I                     |                                      |      |
|----------|-----------------------|--------------------------------------|------|
| ITEM NO. | PART NUMBER           | DESCRIPTION                          | QTY. |
| 1        | 421-4105Y1            | 600 Gallon Elliptical Tank Cradle    | 1    |
| 2        | 421-2424Y2            | 600/750 Gallon Tank Pedestal         | 2    |
| 3        | 727-01-HE0600-64-CS-Y | 600 Gallon Elliptical Tank - Yellow  | 1    |
| 4        | 300-100108-5          | 5/8" x 1-1/2" HCS                    | 12   |
| 5        | 330-10                | 5/8" Flat Washer                     | 12   |
| 6        | 323-10                | 5/8" Flange Nut                      | 12   |
| 7        | 380-1067              | 3/4" U-bolt Kit - fits 8" x 16" tube | 4    |
| 8        | 525-750               | 3" Tank Strap Kit                    | 3    |