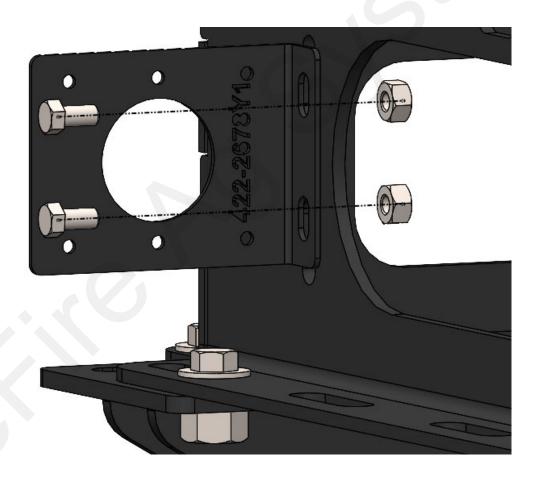

#### Optional Vacuum Gauge Bracket Installation Instructions

#### The CCS vacuum gauge must be moved so it can be seen with the tank installed. Instructions:

- 1. Remove gauge from current mount (easiest before tank is installed)
- Mount 422-2678Y1 gauge bracket to tank cradle using 3/8" bolts and flange nuts.
   Extend vacuum hose to new gauge location using 1/4" hose mender and 3/8" OD poly tubing, Part Number 521-00-100255.
- 4. Mount vacuum gauge to new bracket using existing hardware.