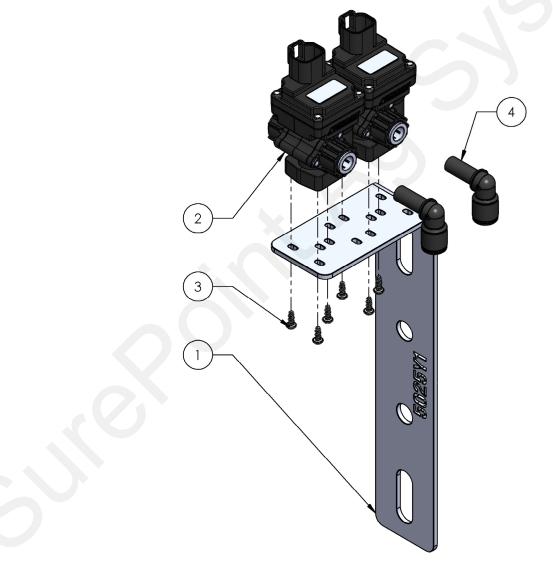

## Parts List and Exploded View 515-01-300350 Dual Product Zip Valves

| ITEM NO. | PART NUMBER           | DESCRIPTION                                                                      | QTY. |
|----------|-----------------------|----------------------------------------------------------------------------------|------|
| 1        | 400-5025Y1            | Gen3 Zip Valve Dual Product Toolbar Mounting<br>Bracket                          | 2    |
| 2        | 103-4496Y1/103-5016Y1 | Zip Valve 1/4" Nylon, 2-way, SS Ball, 3/8" Push<br>to Connect, Deutsch Connector | 4    |
| 3        | 757-97349A200         | Size 6 Thread Forming Screw for Plastic - SS                                     | 13   |
| 4        | 113-12-038038         | Black Composite Stem Elbow - 3/8" Stem x 3/8"<br>QC                              | 2    |

## Step by Step Instructions

*Note: The same basic instructions apply to the single and dual product zip valve mounting.* 

1. Attach the Zip Valve to the mounting bracket using the provided thread forming screws. Do not overtighten or strip the plastic body.

2. Attach the mounting bracket to the toolbar using the provided u-bolt. The valve can overhang the toolbar or be installed directly above the toolbar.

3. Route 3/8" OD tubing or 3/8" OD hose from the flow indicator or Sentinel Flowmeter Module to the row unit. Use the provided 3/8" Stem x 3/8" QC elbow as needed to make a sharp turn into the valve.