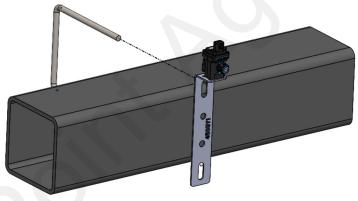

2. Attach the mounting bracket to the toolbar using the provided u-bolt. The valve can overhang the toolbar or be installed directly above the toolbar.

3. Route 3/8" OD tubing or 3/8" OD hose from the flow indicator or Sentinel Flowmeter Module to the row unit. Use the provided 3/8" Stem x 3/8" QC elbow as needed to make a sharp turn into the valve.

Note: Lubricate 3/8" tube or tube fitting and make sure 3/8" OD tubing is cut off flush and clean prior to installation to avoid rolling the o-ring.

Page 4 © 2015-2022 SurePoint Ag Systems, Inc.