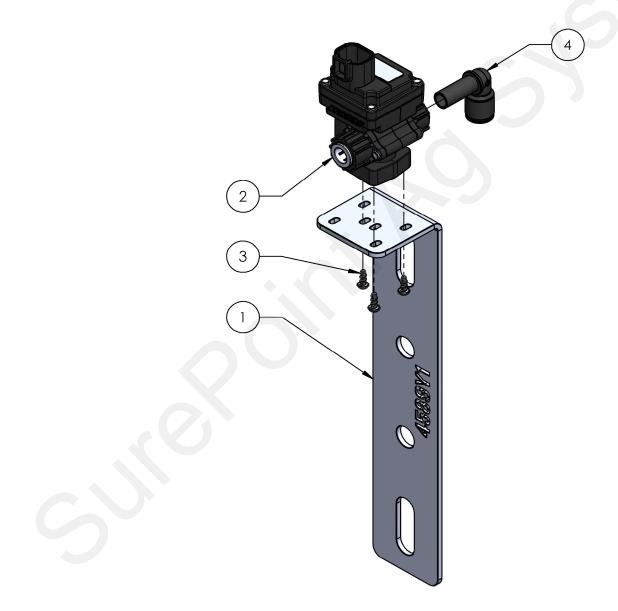

## Parts List and Exploded View 515-01-300300 Single Zip Valve

| ITEM NO. | PART NUMBER           | DESCRIPTION                                                                      | QTY. |
|----------|-----------------------|----------------------------------------------------------------------------------|------|
| 1        | 400-4589Y1            | Gen3 Zip Valve Toolbar Mounting Bracket                                          | 2    |
| 2        | 103-4496Y1/103-5016Y1 | Zip Valve 1/4" Nylon, 2-way, SS Ball, 3/8" Push<br>to Connect, Deutsch Connector | 2    |
| 3        | 757-97349A200         | Size 6 Thread Forming Screw for Plastic - SS                                     | 7    |
| 4        | 113-12-038038         | Black Composite Stem Elbow - 3/8" Stem x 3/8"<br>QC                              | 2    |

## Step by Step Instructions

*Note: The same basic instructions apply to the single and dual product zip valve mounting.* 

1. Attach the Zip Valve to the mounting bracket using the provided thread forming screws. Do not overtighten or strip the plastic body.

2. Attach the mounting bracket to the toolbar using the provided u-bolt. The valve can overhang the toolbar or be installed directly above the toolbar.

3. Route 3/8" OD tubing or 3/8" OD hose from the flow indicator or Sentinel Flowmeter Module to the row unit. Use the provided 3/8" Stem x 3/8" QC elbow as needed to make a sharp turn into the valve.