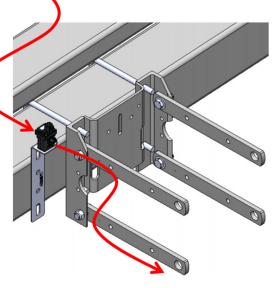

## Step by Step Instructions

*Note: The same basic instructions apply to the single and dual product zip valve mounting.* 

1. Attach the Zip Valve to the mounting bracket using the provided thread forming screws. Do not overtighten or strip the plastic body.

2. Attach the mounting bracket to the toolbar using the provided u-bolt. The valve can overhang the toolbar or be installed directly above the toolbar.

3. Route 3/8" OD tubing or 3/8" OD hose from the flow indicator or Sentinel Flowmeter Module to the row unit. Use the provided 3/8" Stem x 3/8" QC elbow as needed to make a sharp turn into the valve.

Note: Lubricate 3/8" tube or tube fitting and make sure 3/8" OD tubing is cut off flush and clean prior to installation to avoid rolling the o-ring.

Page 4 © 2015-2022 SurePoint Ag Systems, Inc.