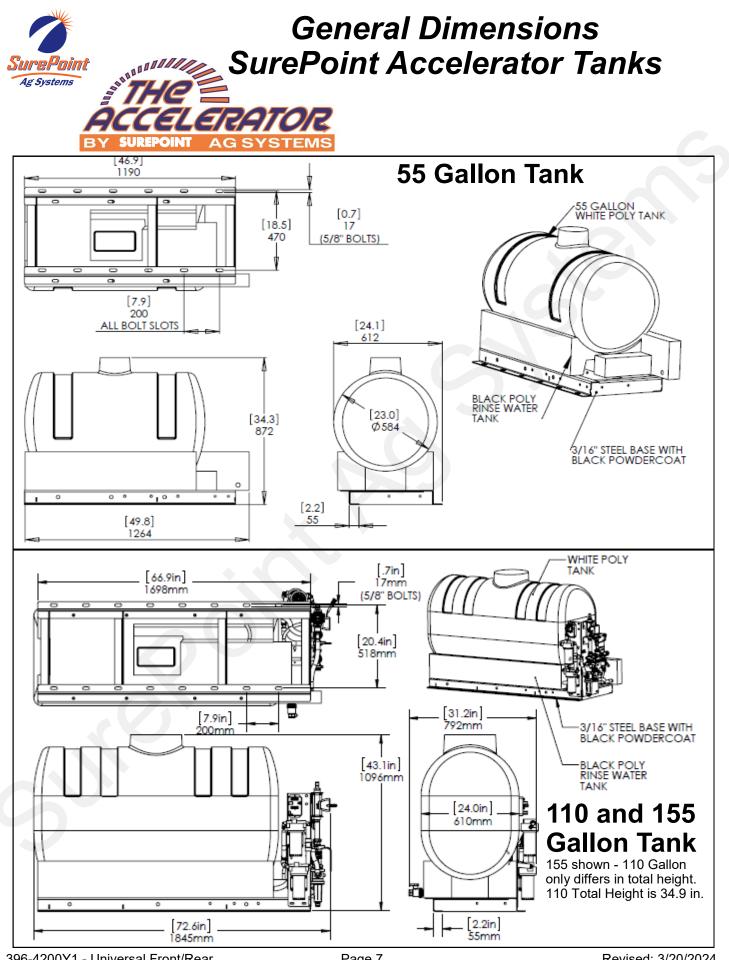

--------------------------|------|
| 1        | 300-100108-5  | 5/8" x 1-1/2" Hex Head Bolt - G5 | 4    |
| 2        | 323-10        | 5/8" Flange Nut - G5             | 4    |
| 3        | 330-10        | 5/8" Flat Washer - G5            | 4    |
| 4        | 420-3171Y1-BK | Rear Frame Tank Mount            | 2    |





## Step by Step Instructions

- 1. Using four (4) u-bolt kits provided, attach P/N 400-3171Y1 to front/rear frame as shown.
- 2. Position tank assembly on the tank brackets and check for clearance with wheels, row units, etc.
- 3. Fasten tank assembly to tank mounting brackets using four (4) 5/8" x 1-1/2" hex head bolts flat washers and flange nuts.





### General Dimensions SurePoint Catalyst™ 55 System







### General Dimensions SurePoint Catalyst™ 110 System







396-4200Y1 - Universal Front/Rear Bar Tank Mount Instruction Sheet

Page 7 © 2015-2024 SurePoint Ag Systems, Inc.

Revised: 3/20/2024