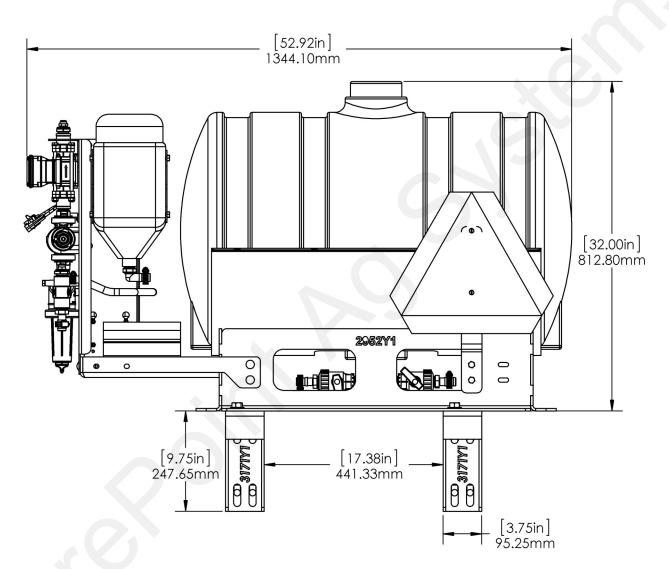

| QTY. |
|----------|---------------|----------------------------------|------|
| 1        | 300-100108-5  | 5/8" x 1-1/2" Hex Head Bolt - G5 | 4    |
| 2        | 323-10        | 5/8" Flange Nut - G5             | 4    |
| 3        | 330-10        | 5/8" Flat Washer - G5            | 4    |
| 4        | 420-3171Y1-BK | Rear Frame Tank Mount            | 2    |





## Step by Step Instructions

- 1. Using four (4) u-bolt kits provided, attach P/N 400-3171Y1 to front/rear frame as shown.
- 2. Position tank assembly on the tank brackets and check for clearance with wheels, row units, etc.
- 3. Fasten tank assembly to tank mounting brackets using four (4) 5/8" x 1-1/2" hex head bolts flat washers and flange nuts.





### General Dimensions SurePoint Catalyst™ 55 System







### General Dimensions SurePoint Catalyst™ 110 System







396-4200Y1 - Universal Front/Rear Bar Tank Mount Instruction Sheet

Page 7 © 2015-2024 SurePoint Ag Systems, Inc.

Revised: 3/20/2024