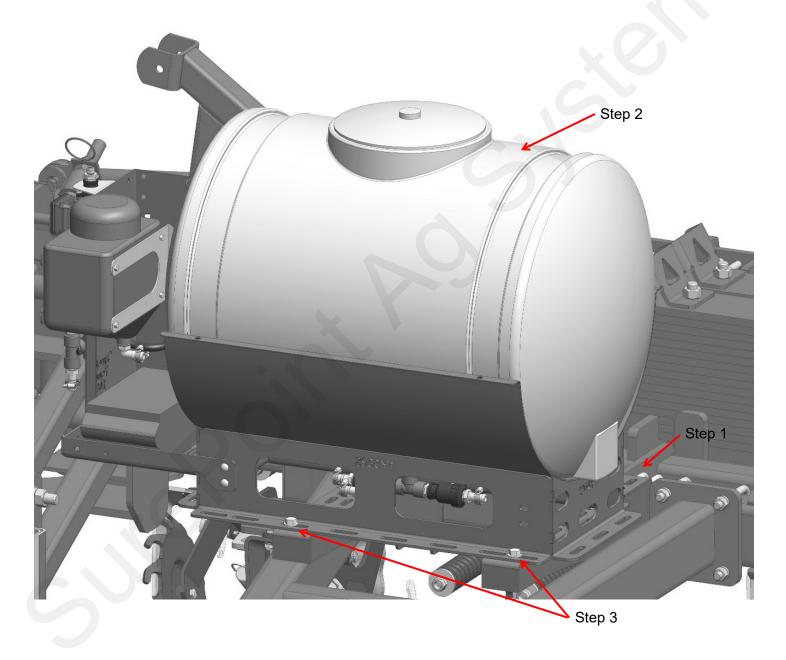

## Step by Step Instructions

- 1. Using four (4) u-bolt kits provided, attach P/N 400-3171Y1 to front/rear frame as shown.
- 2. Position tank assembly on the tank brackets and check for clearance with wheels, row units, etc.
- 3. Fasten tank assembly to tank mounting brackets using four (4) 5/8" x 1-1/2" hex head bolts flat washers and flange nuts.