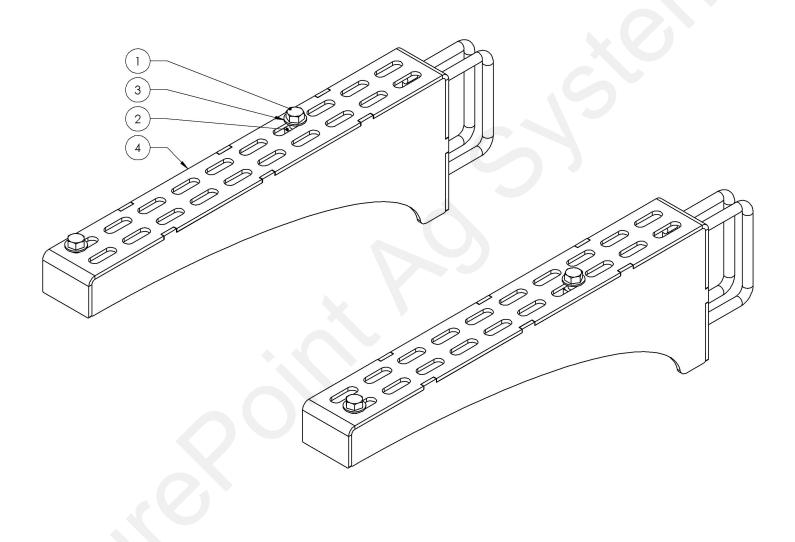

# Parts List and Exploded View

| ITEM NO. | PART NUMBER   | DESCRIPTION                      | QTY. |
|----------|---------------|----------------------------------|------|
| 1        | 300-100108-5  | 5/8" x 1-1/2" Hex Head Bolt - G5 | 4    |
| 2        | 323-10        | 5/8" Flange Nut - G5             | 4    |
| 3        | 330-10        | 5/8" Flat Washer - G5            | 4    |
| 4        | 420-3171Y1-BK | Rear Frame Tank Mount            | 2    |

## Step by Step Instructions

- 1. Using four (4) u-bolt kits provided, attach P/N 400-3171Y1 to front/rear frame as shown.
- 2. Position tank assembly on the tank brackets and check for clearance with wheels, row units, etc.
- 3. Fasten tank assembly to tank mounting brackets using four (4) 5/8" x 1-1/2" hex head bolts flat washers and flange nuts.