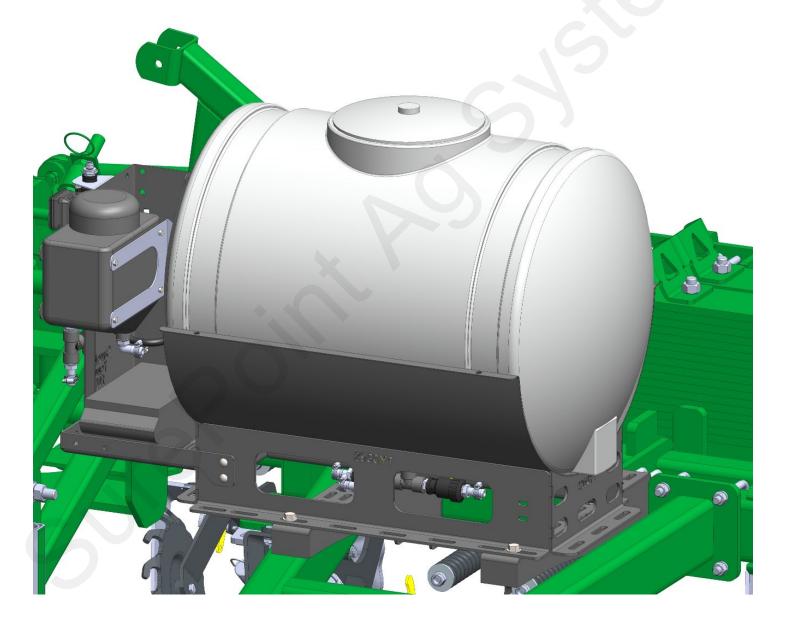

## Step by Step Instructions

- 1. Using four (4) u-bolt kits provided, attach P/N 400-3171Y1 to front/rear frame as shown.
- 2. Position tank assembly on the tank brackets and check for clearance with wheels, row units, etc.
- 3. Fasten tank assembly to tank mounting brackets using four (4) 5/8" x 1-1/2" hex head bolts flat washers and flange nuts.