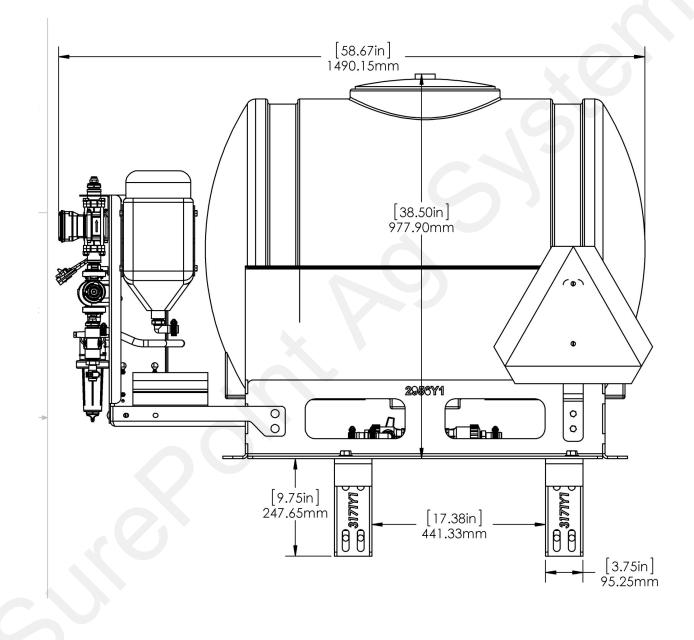

### General Dimensions SurePoint Catalyst™ 110 System

396-4200Y1 - Universal Front/Rear Bar Tank Mount Instruction Sheet

Page 7 © 2015-2024 SurePoint Ag Systems, Inc.

Revised: 3/20/2024