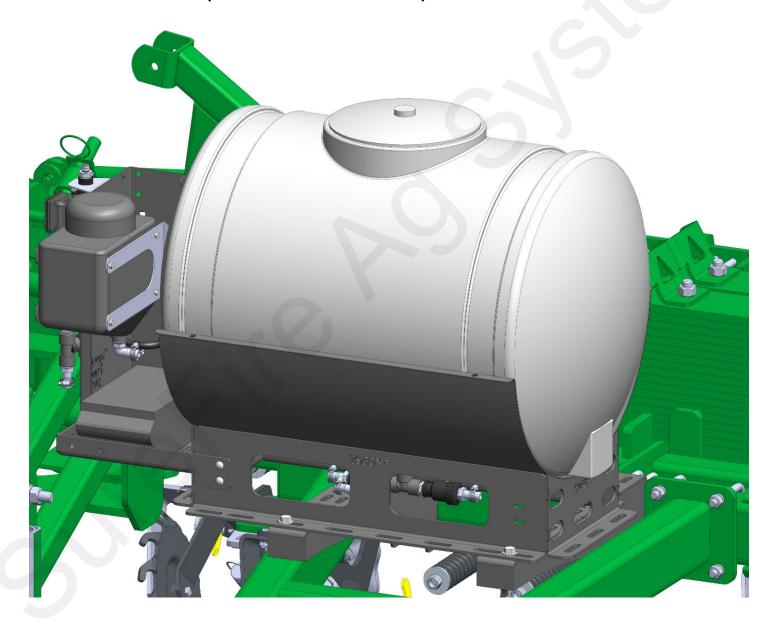

# Parts List and Exploded View

| ITEM NO. | PART NUMBER   | DESCRIPTION                      | QTY. |
|----------|---------------|----------------------------------|------|
| 1        | 300-100108-5  | 5/8" x 1-1/2" Hex Head Bolt - G5 | 4    |
| 2        | 323-10        | 5/8" Flange Nut - G5             | 4    |
| 3        | 330-10        | 5/8" Flat Washer - G5            | 4    |
| 4        | 420-3171Y1-BK | Rear Frame Tank Mount            | 2    |