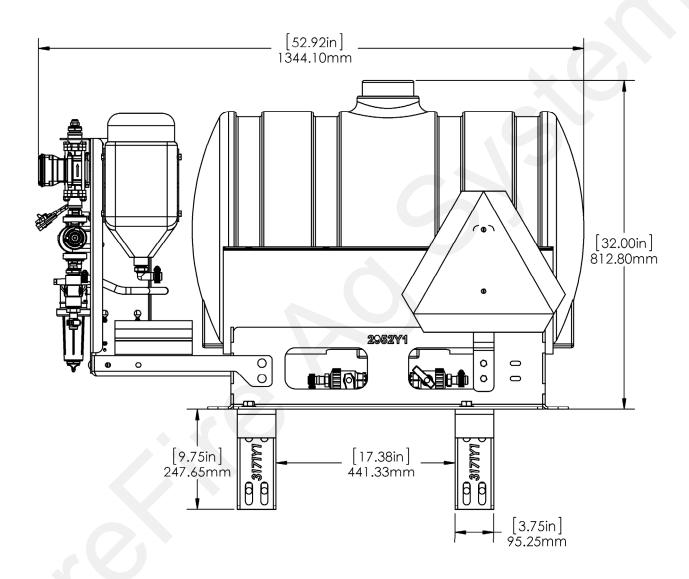

TY. |
|----------|---------------|----------------------------------|------|
| 1        | 300-100108-5  | 5/8" x 1-1/2" Hex Head Bolt - G5 | 4    |
| 2        | 323-10        | 5/8" Flange Nut - G5             | 4    |
| 3        | 330-10        | 5/8" Flat Washer - G5            | 4    |
| 4        | 420-3171Y1-BK | Rear Frame Tank Mount            | 2    |



Revised: 2/21/2019



#### Step by Step Instructions

- 1. Using four (4) u-bolt kits provided, attach P/N 400-3171Y1 to front/rear frame as shown.
- 2. Position tank assembly on the tank brackets and check for clearance with wheels, row units, etc.
- 3. Fasten tank assembly to tank mounting brackets using four (4) 5/8" x 1-1/2" hex head bolts flat washers and flange nuts.





### General Dimensions SureFire Catalyst™ 55 System







# General Dimensions SureFire Catalyst™ 110 System





Revised: 2/21/2019



# General Dimensions SureFire Accelerator Tanks





Page 6 © 2015 SureFire Ag Systems, Inc.