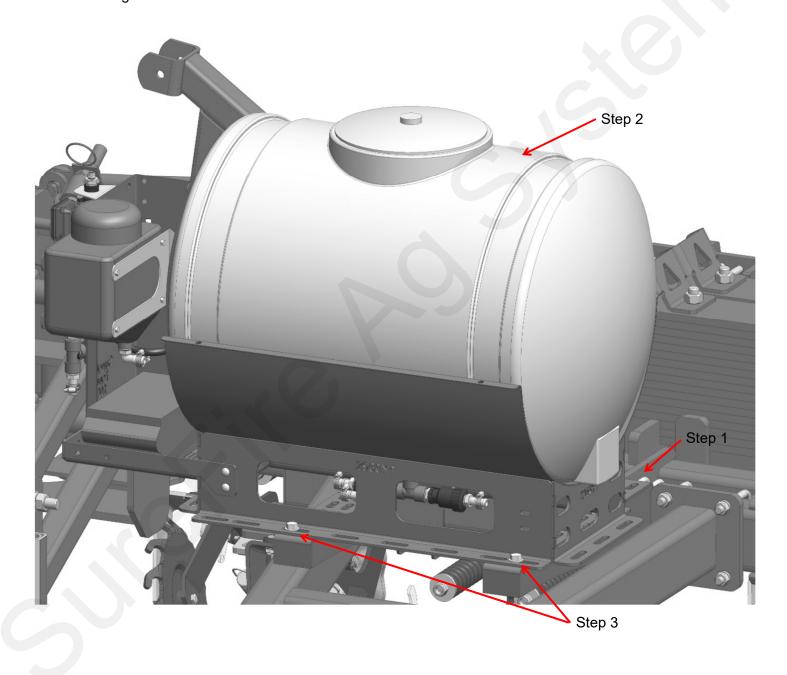

#### Step by Step Instructions

- 1. Using four (4) u-bolt kits provided, attach P/N 400-3171Y1 to front/rear frame as shown.
- 2. Position tank assembly on the tank brackets and check for clearance with wheels, row units, etc.
- 3. Fasten tank assembly to tank mounting brackets using four (4) 5/8" x 1-1/2" hex head bolts flat washers and flange nuts.