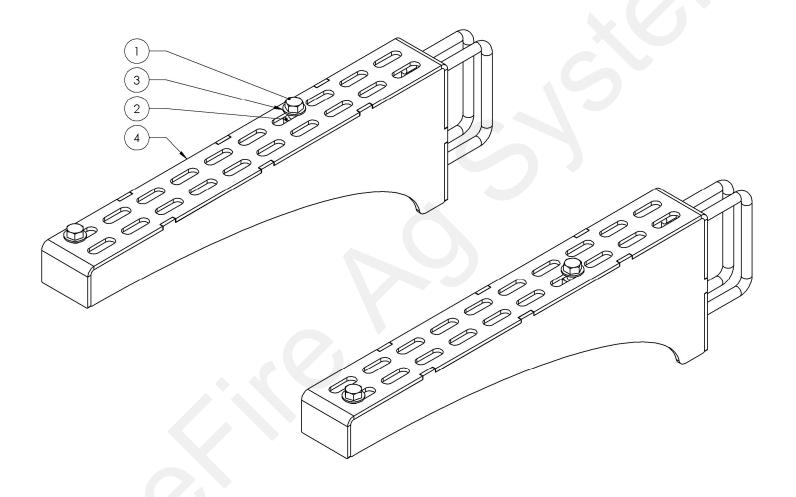

# Parts List and Exploded View

| ITEM NO. | PART NUMBER   | DESCRIPTION                      | QTY. |
|----------|---------------|----------------------------------|------|
| 1        | 300-100108-5  | 5/8" x 1-1/2" Hex Head Bolt - G5 | 4    |
| 2        | 323-10        | 5/8" Flange Nut - G5             | 4    |
| 3        | 330-10        | 5/8" Flat Washer - G5            | 4    |
| 4        | 420-3171Y1-BK | Rear Frame Tank Mount            | 2    |