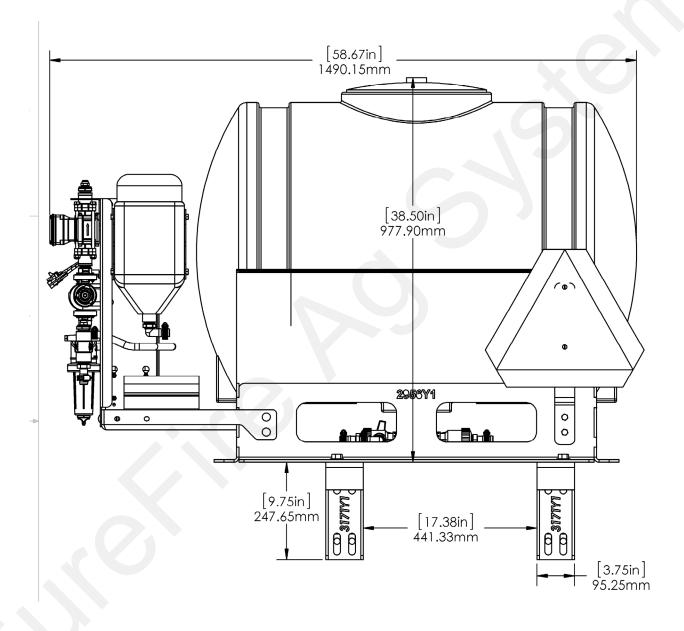

----------|------|
| 1        | 300-100108-5  | 5/8" x 1-1/2" Hex Head Bolt - G5 | 4    |
| 2        | 323-10        | 5/8" Flange Nut - G5             | 4    |
| 3        | 330-10        | 5/8" Flat Washer - G5            | 4    |
| 4        | 420-3171Y1-BK | Rear Frame Tank Mount            | 2    |



Revised: 2/21/2019



#### Step by Step Instructions

- 1. Using four (4) u-bolt kits provided, attach P/N 400-3171Y1 to front/rear frame as shown.
- 2. Position tank assembly on the tank brackets and check for clearance with wheels, row units, etc.
- 3. Fasten tank assembly to tank mounting brackets using four (4) 5/8" x 1-1/2" hex head bolts flat washers and flange nuts.





### General Dimensions SureFire Catalyst™ 55 System







# General Dimensions SureFire Catalyst™ 110 System





Revised: 2/21/2019



# General Dimensions SureFire Accelerator Tanks





Page 6 © 2015 SureFire Ag Systems, Inc.