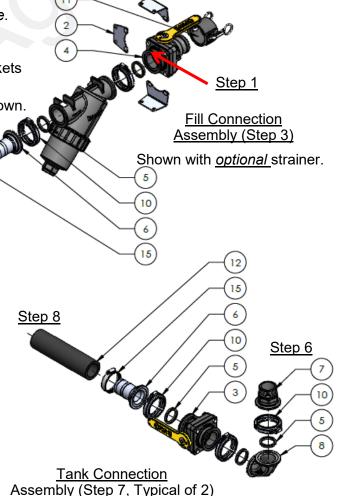

2. Using hardware kits fasten poly valve mounting brackets to implement.

Continue to assemble fill connection assembly as shown.

- 4. Assemble 2" Manifold Tee assembly as shown.
- 6. Thread 2" Manifold x MPT fitting into tank opening.
- 7. Assemble tank valve manifold fittings as shown.
- 8. Route 2" hose from manifold tee assembly hose barb to each tank opening hose barb and tighten using hose clamps.