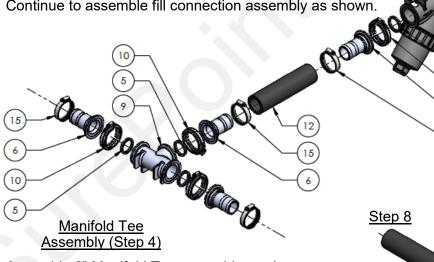

2. Using hardware kits fasten poly valve mounting brackets to implement.

Continue to assemble fill connection assembly as shown.

- 4. Assemble 2" Manifold Tee assembly as shown.
- 6. Thread 2" Manifold x MPT fitting into tank opening.
- 7. Assemble tank valve manifold fittings as shown.
- 8. Route 2" hose from manifold tee assembly hose barb to each tank opening hose barb and tighten using hose clamps.