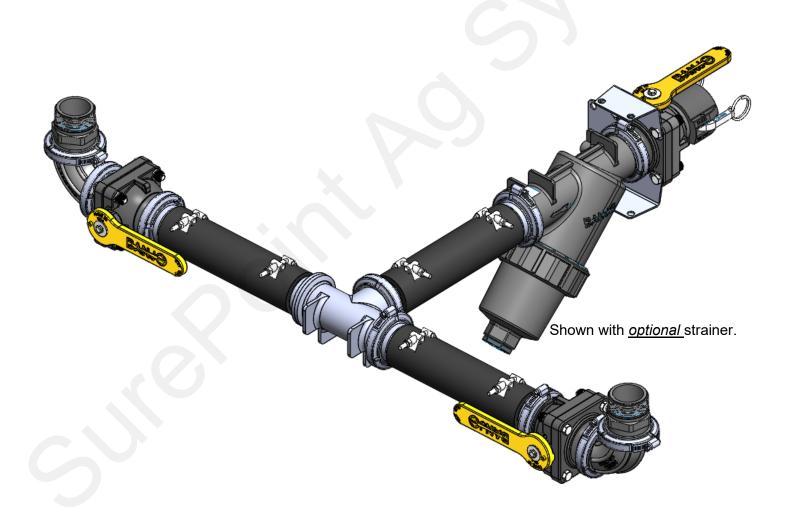

## Parts List and Step by Step Instructions

| ITEM<br>NO. | PART NUMBER   | DESCRIPTION                                                      | QTY. |
|-------------|---------------|------------------------------------------------------------------|------|
| 1           | 102-200VBR-90 | 2" Mounting Bracket - 90 Degree                                  | 2    |
| 2           | 102-200VBR    | 2" Mounting Bracket - Straight                                   | 1    |
| 3           | 102-220MVSCF  | 2" Manifold Stubby Valve Standard Port PolyValve                 | 2    |
| 4           | 102-220MVSFFP | 220 Series Manifold x 2" Male Quick Coupler Full Port Poly Valve | 1    |
| 5           | 105-200G-H    | 2" EPDM Manifold Gasket for 220 Series Manifold Fittings         | 11   |
| 6           | 105-220BRB    | 2" Full Port Manifold x 2" HB                                    | 6    |
| 7           | 105-220MPT    | 2" Full Port Manifold x 2" MPT                                   | 2    |
| 8           | 105-220SWP90  | 2" Full Port 90° Sweep                                           | 2    |
| 9           | 105-220TEE    | 2" Full Port Flanged Tee                                         | 1    |
| 10          | 105-FC220     | 2" Full Port Manifold Clamp                                      | 11   |
| 11          | 106-200CAP    | 2" Cap                                                           | 1    |
| 12          | 280-200-ENF   | 2" Enforcer Fertilizer Hose                                      | 40   |
| 13          | 333-0516      | 5/16" Fender Washer - 1" O.D.                                    | 6    |
| 14          | 341-120104    | Self Drilling Screw - Size 12 x 1-1/4"                           | 6    |
| 15          | 350-PS288     | Pressure Seal HD Clamp (2" Enforcer)                             | 9    |
| 16          | 384-1095      | Hardware Kit - 3/8" Hex Cap Bolts and 3/8" Flange Nuts (Qty: 4)  | 1    |

## **Mounting Instructions:**

1. Remove nuts on Poly Valve as required to fasten mounting brackets to valve and replace nuts, tighten. (Often, only one bracket is used to mount the fill valve. Straight and 90° bracket are shown to illustrate both options.)

2. Using hardware kits fasten poly valve mounting brackets to implement.

Continue to assemble fill connection assembly as shown.

- 4. Assemble 2" Manifold Tee assembly as shown.
- 6. Thread 2" Manifold x MPT fitting into tank opening.
- 7. Assemble tank valve manifold fittings as shown.
- 8. Route 2" hose from manifold tee assembly hose barb to each tank opening hose barb and tighten using hose clamps.