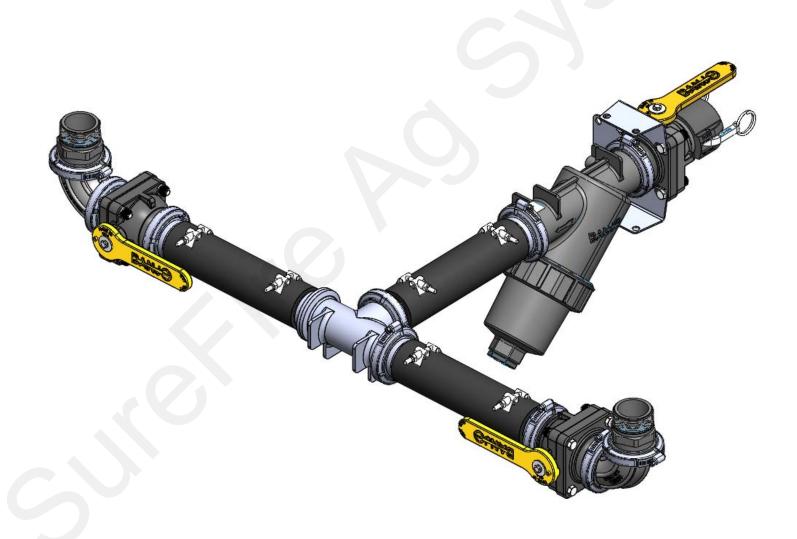

## **396-4068Y1** 2" Full Port Fill Kit for Two Tanks Installation Instructions

Kit Number: 520-00-102150 Kit Description: 2" Full Port Fill kit for Two Tanks

Ag Systen

## Parts List and Step by Step Instructions

| ITEM NO. | PART NUMBER   | DESCRIPTION                                                      | QTY. |
|----------|---------------|------------------------------------------------------------------|------|
| 1        | 102-200VBR    | 2" Mounting Bracket - Straight                                   | 1    |
| 2        | 102-200VBR-90 | 2" Mounting Bracket - 90 degree                                  | 2    |
| 3        | 102-220MVSCF  | 2" Manifold Stubby Valve Standard Port PolyValve                 | 2    |
| 4        | 102-220MVSFFP | 220 Series Manifold x 2" Male Quick Coupler Full Port Poly Valve | 1    |
| 5        | 105-200G-H    | 2" EPDM Manifold Gasket for 220 Series Manifold Fittings         | 11   |
| 6        | 105-220BRB    | 2" Full Port Manifold x 2" HB                                    | 6    |
| 7        | 105-220MPT    | 2" Full Port Manifold x 2" MPT                                   | 2    |
| 8        | 105-220SWP90  | 2" Full Port 90° Sweep                                           | 2    |
| 9        | 105-220TEE    | 2" Full Port Flanged Tee                                         | 1    |
| 10       | 105-FC220     | 2" Full Port Manifold Clamp                                      | 11   |
| 11       | 106-200CAP    | 2" Cap                                                           | 1    |
| 12       | 109-220MLS-20 | 2" 220 Series Manifold Y Strainer - 20 Mesh                      | 1    |
| 13       | 280-200-ENF   | 2" Enforcer Fertilizer Hose                                      | 40   |
| 14       | 333-0516      | 5/16" Fender Washer - 1" O.D.                                    | 6    |
| 15       | 341-120104    | Self Drilling Screw - Size 12 x 1-1/4"                           | 9    |
| 16       | 384-1095      | Hardware Kit - 3/8" Hex Cap Bolts and 3/8" Flange Nuts (Qty: 4)  | 1    |

## **Mounting Instructions:**

- Remove nuts on Poly Valve as required to fasten mounting brackets to valve and replace nuts, tighten. (Often, only one bracket is used to mount the fill valve. Straight and 90° bracket are shown to illustrate both options.)
- 2. Using hardware kits fasten poly valve mounting brackets to implement.
- 3. Continue to assemble fill kit strainer assembly as shown.

Step 2

Step 1

Fill Connection Assembly (Step 3)