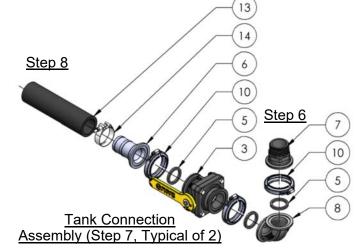

## Manifold Tee Assembly (Step 4)

- 4. Assemble 2" Manifold Tee assembly as shown.
- 6. Thread 2" Manifold x MPT fitting into tank opening.
- 7. Assemble tank valve manifold fittings as shown.
- 8. Route 2" hose from manifold tee assembly hose barb to each tank opening hose barb and tighten using hose clamps.