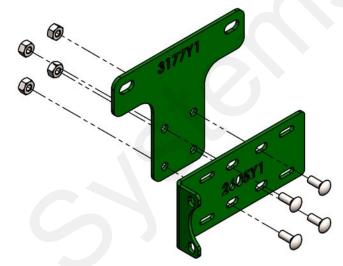

#### **Strainer Assembly Mounting:**

- 1. Attach strainer mounting bracket to mounting bracket using four (4) 3/8" x 1" carriage bolts and flange nuts.
- 2. Remove nuts on Poly Valve as required to fasten valve to strainer mounting bracket. Re-install nuts and wrench tighten
- 3. Pre-assemble fill kit components as shown.

2. Pre-assemble fill kit components as shown.

3. Using two (2) 1/2" x 1-1/2" hex head bolts, flat washers and nuts, attach rear hitch bracket to rear hitch of planter as shown..