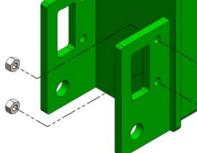

#### **Strainer Assembly Mounting:**

- 1. Attach strainer mounting bracket to mounting bracket using four (4) 3/8" x 1" carriage bolts and flange nuts.
- 2. Remove nuts on Poly Valve as required to fasten valve to strainer mounting bracket. Re-install nuts and wrench tighten
- 3. Pre-assemble fill kit components as shown.