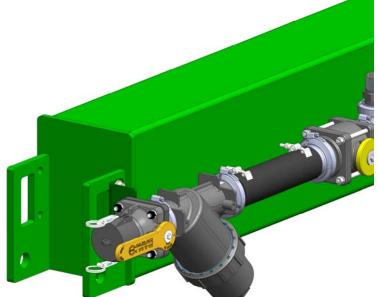

#### Strainer Assembly Mounting (cont):

4. Remove existing bolts that fasten the lower step of the rear platform steps.

5. Mount fill kit strainer assembly and mounting bracket to rear step of John Deere 1770NT or 1775NT as shown right. Re-install bolts and wrench tighten.

6. Push 2" enforcer hose onto hose barb fitting and tighten hose clamp. Route 2" hose from tank assembly hose barb to strainer assembly hose barb.