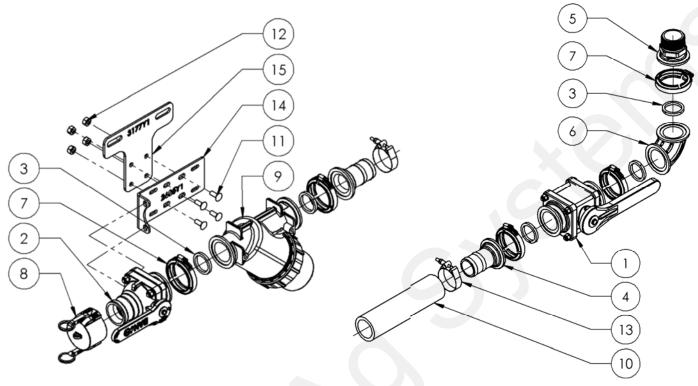

# Parts List and Exploded View Kit: 520-00-101730

| ITEM NO. | PART NUMBER   | DESCRIPTION                                                          | QTY. |
|----------|---------------|----------------------------------------------------------------------|------|
| 1        | 102-220MVCF   | 2" Manifold Standard Port Poly Valve                                 | 1    |
| 2        | 102-220MVSFFP | 220 Series Manifold x 2" Male Quick Coupler Full Port Poly Valve     | 1    |
| 3        | 105-200G-H    | 2" EPDM Manifold Gasket for 220 Series Manifold Fittings             | 5    |
| 4        | 105-220BRB    | 2" Full Port Manifold x 2" HB                                        | 2    |
| 5        | 105-220MPT    | 2" Full Port Manifold x 2" MPT                                       | 1    |
| 6        | 105-220SWP90  | 2" Full Port Manifold Sweep - 90 Degree                              | 1    |
| 7        | 105-FC200     | 2" Manifold Clamp                                                    | 5    |
| 8        | 106-200CAP    | 2" Cap                                                               | 1    |
| 9        | 109-220MLS-20 | 2" Full Port Manifold Y Strainer - 20 Mesh                           | 1    |
| 10       | 280-200-ENF   | 2" Enforcer Fertilizer Solution Hose                                 | 20'  |
| 11       | 304-060100-5  | Carriage Bolt - 3/8" x 1" G5                                         | 4    |
| 12       | 323-06        | 3/8" Flange Nut                                                      | 4    |
| 13       | 350-TC231     | Pressure Seal HD Clamp, Size 288 (fits 2" Enforcer and Wire Braided) | 2    |
| 14       | 400-2605Y1-GN | Universal Fill Kit Strainer Mount - Green                            | 4    |
| 15       | 400-3177Y1-GN | JD Front Fold Stair Fill Kit Strainer Mounting Bracket               | 2    |

# Parts List and Exploded View Kit: 520-00-101740

| ITEM NO. | PART NUMBER   | DESCRIPTION                                                          | QTY. |
|----------|---------------|----------------------------------------------------------------------|------|
| 1        | 102-220MVCF   | 2" Manifold Standard Port Poly Valve                                 | 1    |
| 2        | 102-220MVSFFP | 220 Series Manifold x 2" Male Quick Coupler Full Port Poly Valve     | 1    |
| 3        | 105-200G-H    | 2" EPDM Manifold Gasket for 220 Series Manifold Fittings             | 5    |
| 4        | 105-220BRB    | 2" Full Port Manifold x 2" HB                                        | 2    |
| 5        | 105-220MPT    | 2" Full Port Manifold x 2" MPT                                       | 1    |
| 6        | 105-220SWP90  | 2" Full Port Manifold Sweep - 90 Degree                              | 1    |
| 7        | 105-FC200     | 2" Manifold Clamp                                                    | 5    |
| 8        | 106-200CAP    | 2" Cap                                                               | 1    |
| 9        | 109-220MLS-20 | 2" Full Port Manifold Y Strainer - 20 Mesh                           | 1    |
| 10       | 280-200-ENF   | 2" Enforcer Fertilizer Solution Hose                                 | 20'  |
| 11       | 300-080108-5  | 1/2" x 1-1/2" Hex Head Bolt—G5                                       | 2    |
| 12       | 323-08        | 1/2" Flange Nut                                                      | 2    |
| 13       | 330-08        | 1/2" Flat Washer                                                     | 2    |
| 14       | 350-TC231     | Pressure Seal HD Clamp, Size 288 (fits 2" Enforcer and Wire Braided) | 2    |
| 15       | 400-3187Y1-GN | JD 1770 Rear Hitch Fill Kit Mounting Bracket                         | 1    |