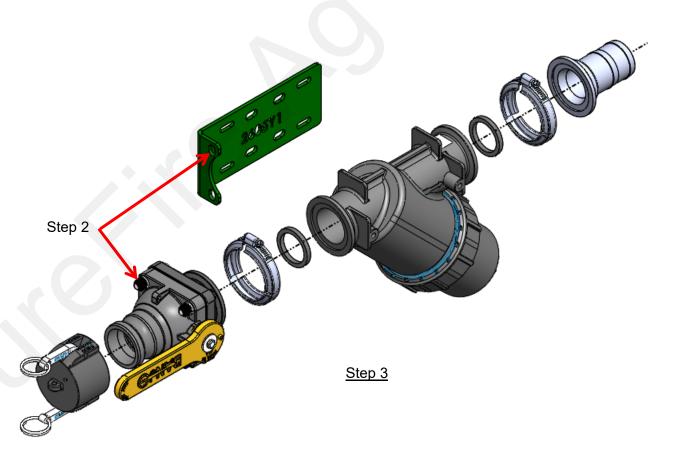

#### **Strainer Assembly Mounting:**

- 1. Attach strainer mounting bracket to mounting bracket using four (4) 3/8" x 1" carriage bolts and flange nuts.
- 2. Remove nuts on Poly Valve as required to fasten valve to strainer mounting bracket. Re-install nuts and wrench tighten
- 3. Pre-assemble fill kit components as shown.

Step 1

6. Push 2" enforcer hose onto hose barb fitting and tighten hose clamp. Route 2" hose from tank assembly hose barb to strainer assembly hose barb.