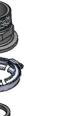

#### **Strainer Assembly Mounting:**

- 1. Attach strainer mounting bracket to mounting bracket using four (4) 3/8" x 1" carriage bolts and flange nuts.
- 2. Remove nuts on Poly Valve as required to fasten valve to strainer mounting bracket. Re-install nuts and wrench tighten
- 3. Pre-assemble fill kit components as shown.