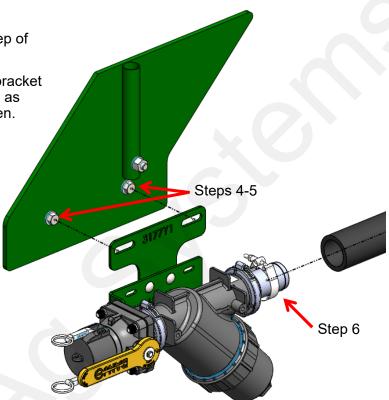

#### Strainer Assembly Mounting (cont):

4. Remove existing bolts that fasten the lower step of the rear platform steps.

5. Mount fill kit strainer assembly and mounting bracket to rear step of John Deere 1770NT or 1775NT as shown right. Re-install bolts and wrench tighten.

6. Push 2" enforcer hose onto hose barb fitting and tighten hose clamp. Route 2" hose from tank assembly hose barb to strainer assembly hose barb.