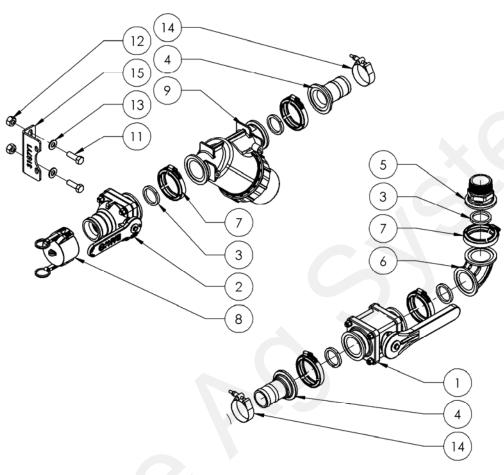

# Parts List and Exploded View Kit: 520-00-101730

| ITEM NO. | PART NUMBER   | DESCRIPTION                                                          | QTY. |
|----------|---------------|----------------------------------------------------------------------|------|
| 1        | 102-220MVCF   | 2" Manifold Standard Port Poly Valve                                 | 1    |
| 2        | 102-220MVSFFP | 220 Series Manifold x 2" Male Quick Coupler Full Port Poly Valve     | 1    |
| 3        | 105-200G-H    | 2" EPDM Manifold Gasket for 220 Series Manifold Fittings             | 5    |
| 4        | 105-220BRB    | 2" Full Port Manifold x 2" HB                                        | 2    |
| 5        | 105-220MPT    | 2" Full Port Manifold x 2" MPT                                       | 1    |
| 6        | 105-220SWP90  | 2" Full Port Manifold Sweep - 90 Degree                              | 1    |
| 7        | 105-FC200     | 2" Manifold Clamp                                                    | 5    |
| 8        | 106-200CAP    | 2" Cap                                                               | 1    |
| 9        | 109-220MLS-20 | 2" Full Port Manifold Y Strainer - 20 Mesh                           | 1    |
| 10       | 280-200-ENF   | 2" Enforcer Fertilizer Solution Hose                                 | 20'  |
| 11       | 304-060100-5  | Carriage Bolt - 3/8" x 1" G5                                         | 4    |
| 12       | 323-06        | 3/8" Flange Nut                                                      | 4    |
| 13       | 350-TC231     | Pressure Seal HD Clamp, Size 288 (fits 2" Enforcer and Wire Braided) | 2    |
| 14       | 400-2605Y1-GN | Universal Fill Kit Strainer Mount - Green                            | 4    |
| 15       | 400-3177Y1-GN | JD Front Fold Stair Fill Kit Strainer Mounting Bracket               | 2    |

# Parts List and Exploded View Kit: 520-00-101740

| ITEM NO. | PART NUMBER   | DESCRIPTION                                                          | QTY. |
|----------|---------------|----------------------------------------------------------------------|------|
| 1        | 102-220MVCF   | 2" Manifold Standard Port Poly Valve                                 | 1    |
| 2        | 102-220MVSFFP | 220 Series Manifold x 2" Male Quick Coupler Full Port Poly Valve     | 1    |
| 3        | 105-200G-H    | 2" EPDM Manifold Gasket for 220 Series Manifold Fittings             | 5    |
| 4        | 105-220BRB    | 2" Full Port Manifold x 2" HB                                        | 2    |
| 5        | 105-220MPT    | 2" Full Port Manifold x 2" MPT                                       | 1    |
| 6        | 105-220SWP90  | 2" Full Port Manifold Sweep - 90 Degree                              | 1    |
| 7        | 105-FC200     | 2" Manifold Clamp                                                    | 5    |
| 8        | 106-200CAP    | 2" Cap                                                               | 1    |
| 9        | 109-220MLS-20 | 2" Full Port Manifold Y Strainer - 20 Mesh                           | 1    |
| 10       | 280-200-ENF   | 2" Enforcer Fertilizer Solution Hose                                 | 20'  |
| 11       | 300-080108-5  | 1/2" x 1-1/2" Hex Head Bolt—G5                                       | 2    |
| 12       | 323-08        | 1/2" Flange Nut                                                      | 2    |
| 13       | 330-08        | 1/2" Flat Washer                                                     | 2    |
| 14       | 350-TC231     | Pressure Seal HD Clamp, Size 288 (fits 2" Enforcer and Wire Braided) | 2    |
| 15       | 400-3187Y1-GN | JD 1770 Rear Hitch Fill Kit Mounting Bracket                         | 1    |