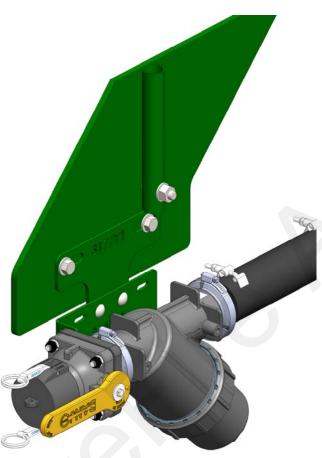

#### **Strainer Assembly Mounting:**

- 1. Attach strainer mounting bracket to mounting bracket using four (4) 3/8" x 1" carriage bolts and flange nuts.
- 2. Remove nuts on Poly Valve as required to fasten valve to strainer mounting bracket. Re-install nuts and wrench tighten
- 3. Pre-assemble fill kit components as shown.

Step 1