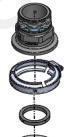

#### **Strainer Assembly Mounting:**

- 1. Attach strainer mounting bracket to mounting bracket using four (4) 3/8" x 1" carriage bolts and flange nuts.
- 2. Remove nuts on Poly Valve as required to fasten valve to strainer mounting bracket. Re-install nuts and wrench tighten
- 3. Pre-assemble fill kit components as shown.