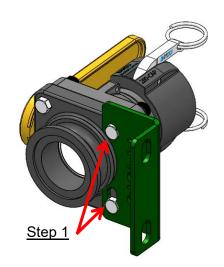

#### **Strainer Assembly Mounting:**

- 1. Attach strainer mounting bracket to mounting bracket using four (4) 3/8" x 1" carriage bolts and flange nuts.
- 2. Remove nuts on Poly Valve as required to fasten valve to strainer mounting bracket. Re-install nuts and wrench tighten
- 3. Pre-assemble fill kit components as shown.

Step 1

#### Strainer Assembly Mounting (cont):

4. Remove existing bolts that fasten the lower step of the rear platform steps.

5. Mount fill kit strainer assembly and mounting bracket to rear step of John Deere 1770NT or 1775NT as shown right. Re-install bolts and wrench tighten.