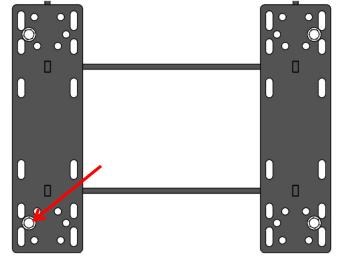

## SureFire Tank/Cradle Mounting Instructions

530-01-100100 Universal 150 Gal Tank Kit -32"dia Tank, Black Cradle, Straps 524-02-425110-Y 110 Gallon Yellow Tower 100 Tank Assembly

1. Mount the pre-assembled 150 or 200 Gallon Tank/Cradle to the Front Weight Bracket using the provided 5/8" hex head bolts, washers and flange nuts. See diagrams for intended hole mounting location.