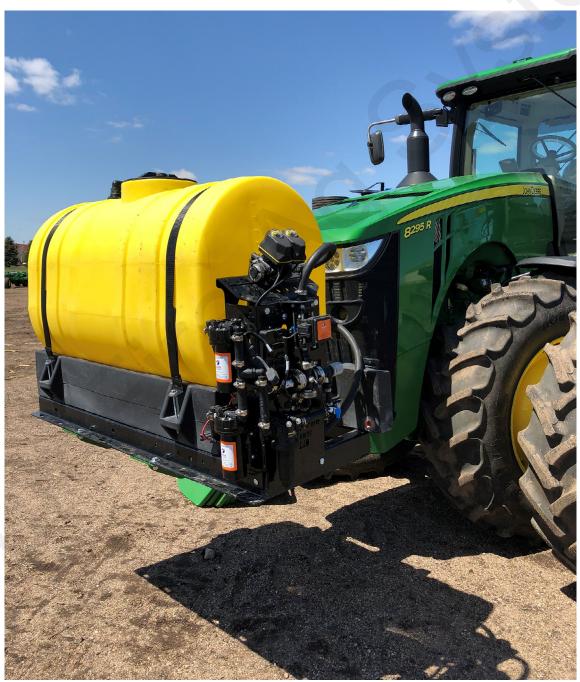

**396-4030Y1** John Deere Tractor Front Weight Tank Mount Bracket Instructions (Does Not Work on 8R Series)

Kit Number: 749-01-100100

396-4030Y1 - John Deere Tractor Front Weight Tank Mount Instructions

### **SureFire Accelerator Mounting Instructions**

1. Mount the pre-assembled Accelerator Tank Skid to the Front Weight Bracket using the provided 5/8" hex head bolts, washers and flange nuts.

Compatible Models:

Kit Number: 524-01-005550 55 Gallon Accelerator Top Fill Tank & Basin Kit with Jet Agitator Kit Number: 524-01-011050 110 Gallon Accelerator Top Fill Tank & Basin Kit with Jet Agitator Kit Number: 524-01-015550 155 Gallon Accelerator Top Fill Tank & Basin Kit with Jet Agitator