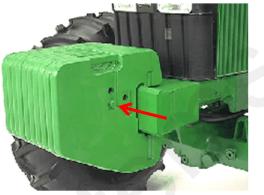

# Step by Step Instructions

1. Remove all front tractor weights. Remove mounting bolts and slide or lift weights off.

Step 1

Step 2

2. Set the 425-3995Y1-GN bracket on the front weight mount bar. This is best achieved by tipping the front, aligning to the center post until the top of the bracket falls behind the lip and then lowering the front of the bracket.