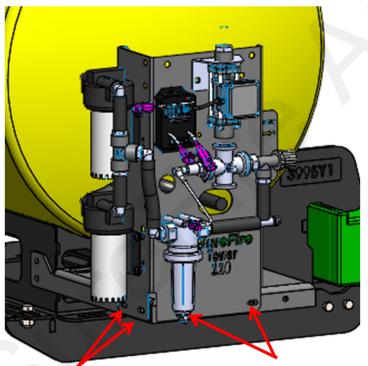

## 2,200 Lb Max Weight Capacity

396-4030Y1 - John Deere Tractor Front Weight Tank Mount Instructions Page 6 © 2022 SureFire Ag Systems, Inc.

2. Mount the tower mounting bracket to the cradle using (4) provided 3/8" carriage bolts and flange nuts.

3. Mount the tower to the mounting bracket using(4) provided 3/8" carriage bolts and flange nuts.