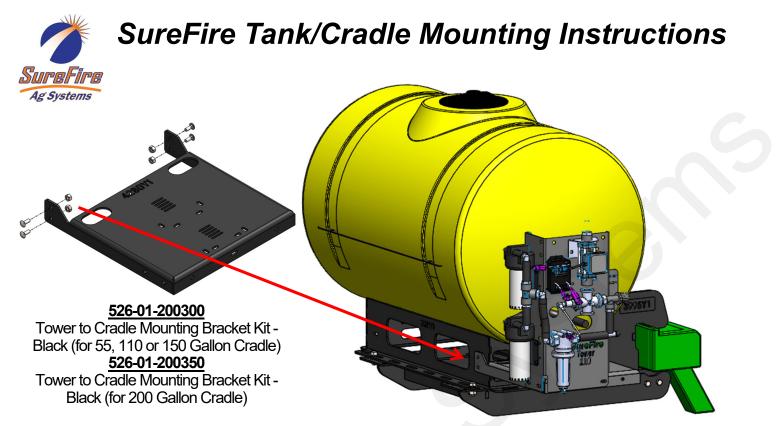

## SureFire Tank and Cradle Mounting Instructions

#### **Compatible Kit Numbers:**

530-00-100100

Universal 150 Gal Tank Kit - 32"dia Tank, Black Cradle, Straps Mount a SureFire Tower system using kit 526-01-200300

#### 530-00-100200

Universal 200 Gal Tank Kit - 38"dia Tank, Black Cradle, Straps Mount a SureFire Tower system using kit 526-01-200350

<u>524-02-425055-Y</u>

55 Gallon Yellow Tower 100 Tank Assembly

## SureFire Tank/Cradle Mounting Instructions

530-01-100100 Universal 150 Gal Tank Kit -32"dia Tank, Black Cradle, Straps 524-02-425110-Y 110 Gallon Yellow Tower 100 Tank Assembly

1. Mount the pre-assembled 150 or 200 Gallon Tank/Cradle to the Front Weight Bracket using the provided 5/8" hex head bolts, washers and flange nuts. See diagrams for intended hole mounting location.