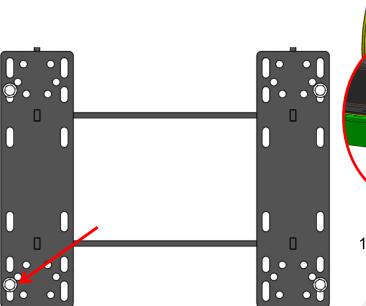

### **SureFire Accelerator Mounting Instructions**

1. Mount the pre-assembled Accelerator Tank Skid to the Front Weight Bracket using the provided 5/8" hex head bolts, washers and flange nuts.

Compatible Models:

Kit Number: 524-01-005550 55 Gallon Accelerator Top Fill Tank & Basin Kit with Jet Agitator Kit Number: 524-01-011050 110 Gallon Accelerator Top Fill Tank & Basin Kit with Jet Agitator Kit Number: 524-01-015550 155 Gallon Accelerator Top Fill Tank & Basin Kit with Jet Agitator