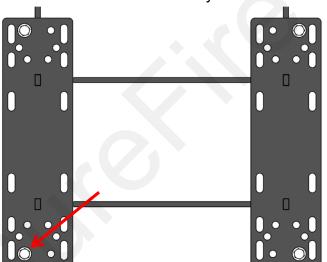

### **SureFire Accelerator Mounting Instructions**

1. Mount the pre-assembled Accelerator Tank Skid to the Front Weight Bracket using the provided 5/8" hex head bolts, washers and flange nuts.

Compatible Models:

Kit Number: 524-01-005550 55 Gallon Accelerator Top Fill Tank & Basin Kit with Jet Agitator Kit Number: 524-01-011050 110 Gallon Accelerator Top Fill Tank & Basin Kit with Jet Agitator Kit Number: 524-01-015550 155 Gallon Accelerator Top Fill Tank & Basin Kit with Jet Agitator