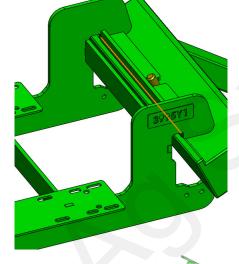

# Step by Step Instructions

1. Remove all front tractor weights. Remove mounting bolts and slide or lift weights off.

Step 1

Step 2

2. Set the 425-3995Y1-GN bracket on the front weight mount bar. This is best achieved by tipping the front, aligning to the center post until the top of the bracket falls behind the lip and then lowering the front of the bracket.

3. Use the bottom clamp 425-4023Y1-GN to tighten the mounting bracket to the weight bar. Fasten using the provided 1/2" - 1-1/2" hex head bolt and 1/2" flange nut. The tank mounting bracket should be securely fastened so that there is no movement.