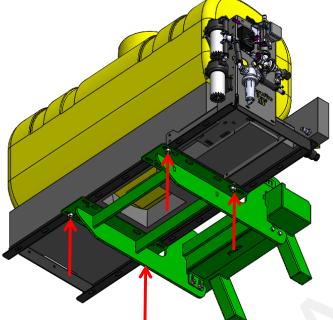

### **SureFire Accelerator Mounting Instructions**

1. Mount the pre-assembled Accelerator Tank Skid to the Front Weight Bracket using the provided 5/8" hex head bolts, washers and flange nuts.

Compatible Models:

Kit Number: 524-01-005550 55 Gallon Accelerator Top Fill Tank & Basin Kit with Jet Agitator Kit Number: 524-01-011050 110 Gallon Accelerator Top Fill Tank & Basin Kit with Jet Agitator Kit Number: 524-01-015550 155 Gallon Accelerator Top Fill Tank & Basin Kit with Jet Agitator