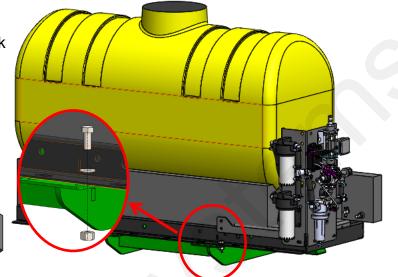

3. Use the bottom clamp 425-4023Y1-GN to tighten the mounting bracket to the weight bar. Fasten using the provided 1/2" - 1-1/2" hex head bolt and 1/2" flange nut. The tank mounting bracket should be securely fastened so that there is no movement.