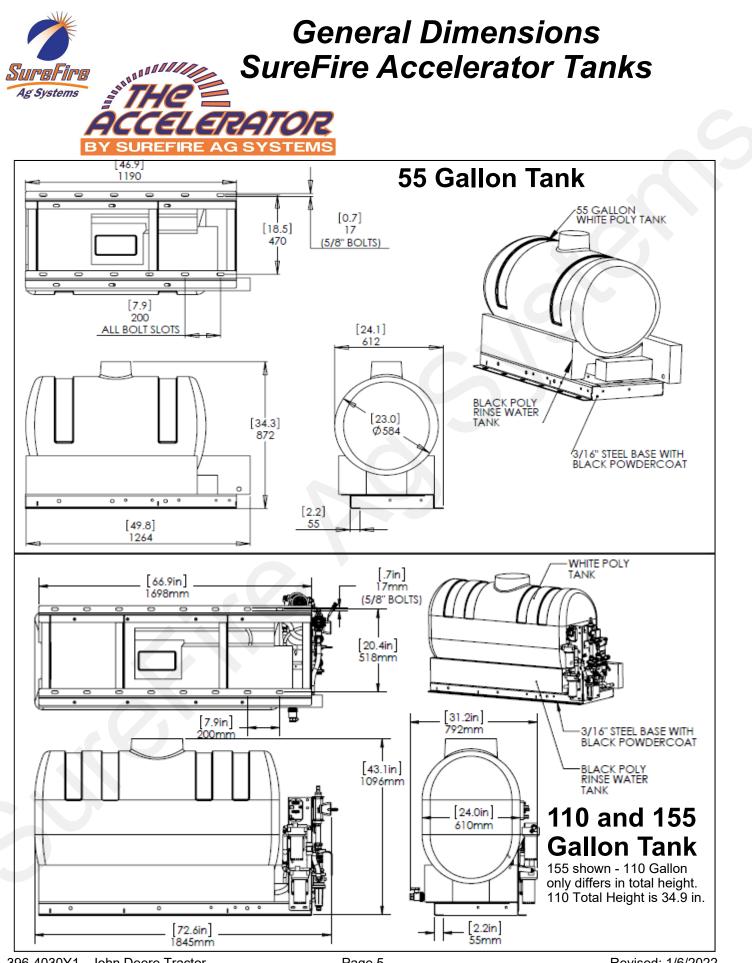

Kit Number: 524-01-005550 55 Gallon Accelerator Top Fill Tank & Basin Kit with Jet Agitator Kit Number: 524-01-011050 110 Gallon Accelerator Top Fill Tank & Basin Kit with Jet Agitator Kit Number: 524-01-015550 155 Gallon Accelerator Top Fill Tank & Basin Kit with Jet Agitator