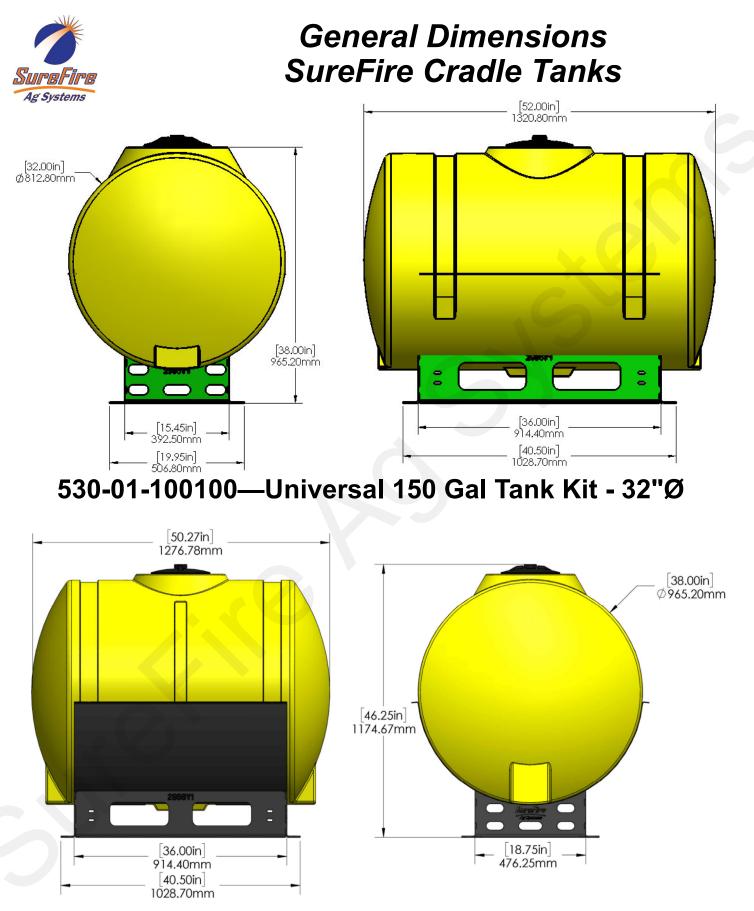

## SureFire Tank/Cradle Mounting Instructions

530-01-100100 Universal 150 Gal Tank Kit -32"dia Tank, Black Cradle, Straps 524-02-425110-Y 110 Gallon Yellow Tower 100 Tank Assembly

1. Mount the pre-assembled 150 or 200 Gallon Tank/Cradle to the Front Weight Bracket using the provided 5/8" hex head bolts, washers and flange nuts. See diagrams for intended hole mounting location.