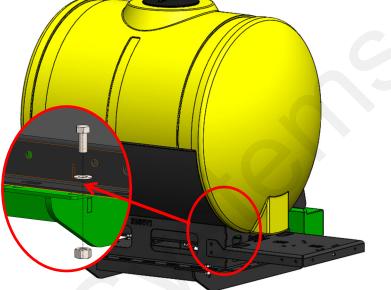

### **SureFire Accelerator Mounting Instructions**

1. Mount the pre-assembled Accelerator Tank Skid to the Front Weight Bracket using the provided 5/8" hex head bolts, washers and flange nuts.

Compatible Models:

Kit Number: 524-01-005550 55 Gallon Accelerator Top Fill Tank & Basin Kit with Jet Agitator Kit Number: 524-01-011050 110 Gallon Accelerator Top Fill Tank & Basin Kit with Jet Agitator Kit Number: 524-01-015550 155 Gallon Accelerator Top Fill Tank & Basin Kit with Jet Agitator