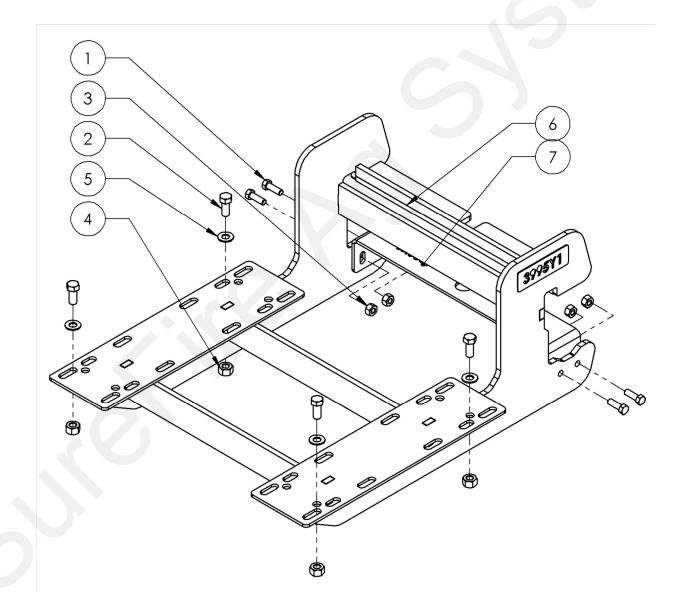

# Parts List and Exploded View

| ITEM<br>NO. | PART NUMBER   | DESCRIPTION                                       | QTY. |
|-------------|---------------|---------------------------------------------------|------|
| 1           | 300-080108-5  | 1/2" x 1-1/2" Hex Head Bolt—G5                    | 4    |
| 2           | 300-100108-5  | 5/8" x 1-1/2" Hex Head Bolt—G5                    | 4    |
| 3           | 323-08        | 1/2" Flange Nut                                   | 4    |
| 4           | 323-10        | 5/8" Flange Nut                                   | 4    |
| 5           | 330-10        | 5/8" Flat Washer                                  | 4    |
| 6           | 425-3995Y1-GN | John Deere Tractor Weight Tank Mount Bracket      | 1    |
| 7           | 425-4023Y1-GN | John Deere Tractor Weight Tank Mount—Bottom Clamp | 1    |

# Step by Step Instructions

1. Remove all front tractor weights. Remove mounting bolts and slide or lift weights off.

Step 1

Step 2

2. Set the 425-3995Y1-GN bracket on the front weight mount bar. This is best achieved by tipping the front, aligning to the center post until the top of the bracket falls behind the lip and then lowering the front of the bracket.

3. Use the bottom clamp 425-4023Y1-GN to tighten the mounting bracket to the weight bar. Fasten using the provided 1/2" - 1-1/2" hex head bolt and 1/2" flange nut. The tank mounting bracket should be securely fastened so that there is no movement.