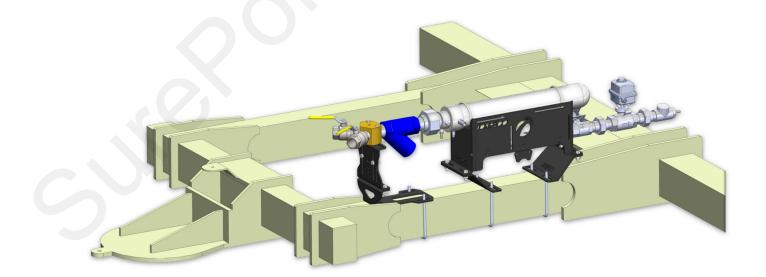

**396-3048Y1** Orthman 1tRIPr NH3 Torpedo 100, 200 & 300 Installation

Torpedo 100 & 200 Kit: 516-05-050150

Torpedo 300 Kit: 516-05-050175

- 1. Follow Steps 1-3 on Page 4 for mounting the Torpedo Bracket w/ 'Z' Brackets to 5"x7" Bar.
- 2. Install 3047Y1 Bracket as shown in above picture. Do not tighten the Nuts on the U-bolt.
- 3. Bolt Adjustable Support Bracket (202-2740Y1) to the top of 3047Y1 Bracket as shown using provided hardware.
- Once the Torpedo Bracket has been mounted with "Y" Splitter, slide and adjust 3047Y1 bracket until holes on top of 202-27401Y1 Bracket line up with "Y" Splitter holes. Insert Bolts and tighten "Y" Splitter to Bracket. Tighten U-bolt
- 5. Tighten bolts on adjustable bracket.