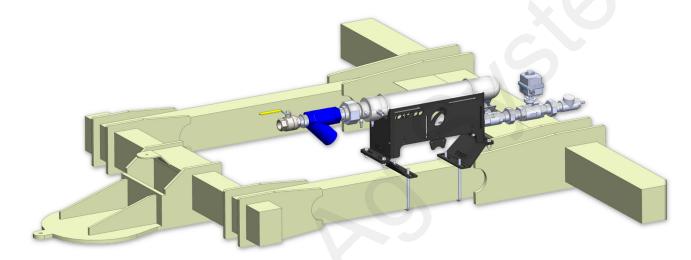

**396-3048Y1** Orthman 1tRIPr NH3 Torpedo 100, 200 & 300 Installation

Torpedo 100 & 200 Kit: 516-05-050150

Torpedo 300 Kit: 516-05-050175

- Mount 'Z' Brackets (462-2725Y1) to the 5"x7" Tool Bar as shown in the picture above using the provided U-bolts (380-1014). Do not tighten the Nuts on the U-bolts to allow for adjustment in Steps 2 & 3.
- 2. Mount the Main Torpedo Bracket (462-2719Y1) on top of Brackets 462-2725Y1 as shown in picture above using the provided 1/2" Bolts and Flange Nuts. Wrench tighten.
- 3. After Torpedo Assembly is in its desired location along the 5"x7" Tool Bar, wrench tighten U-bolts.