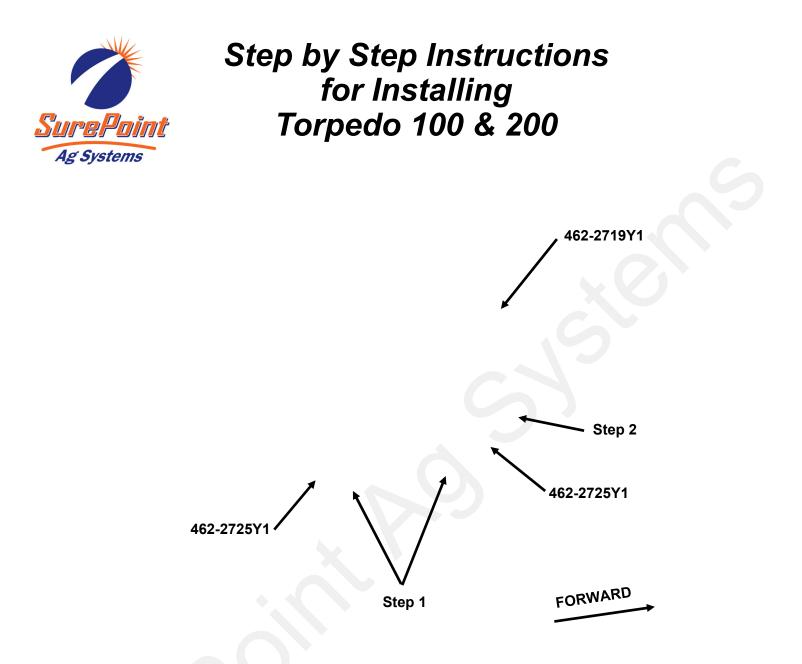

- Mount 'Z' Brackets (462-2725Y1) to the 5"x7" Tool Bar as shown in the picture above using the provided U-bolts (380-1014). Do not tighten the Nuts on the U-bolts to allow for adjustment in Steps 2 & 3.
- 2. Mount the Main Torpedo Bracket (462-2719Y1) on top of Brackets 462-2725Y1 as shown in picture above using the provided 1/2" Bolts and Flange Nuts. Wrench tighten.
- 3. After Torpedo Assembly is in its desired location along the 5"x7" Tool Bar, wrench tighten U-bolts.