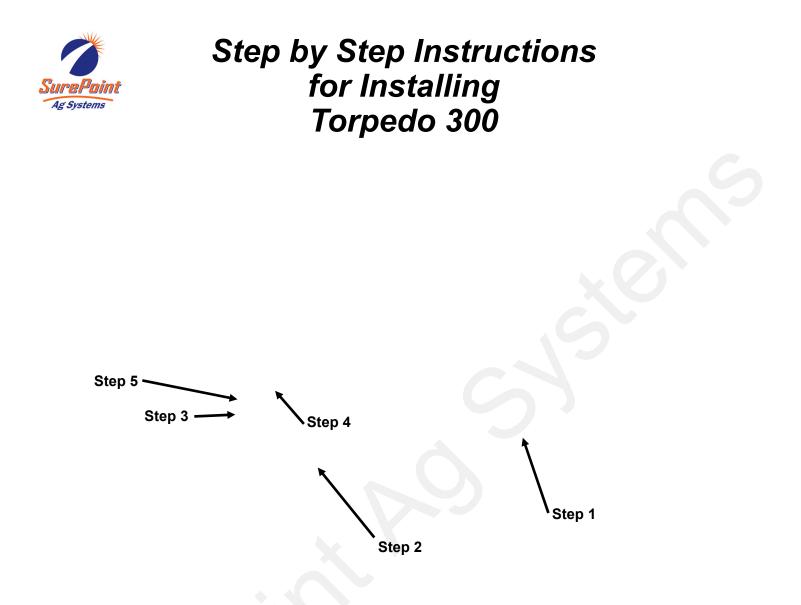

- 1. Follow Steps 1-3 on Page 4 for mounting the Torpedo Bracket w/ 'Z' Brackets to 5"x7" Bar.
- 2. Install 3047Y1 Bracket as shown in above picture. Do not tighten the Nuts on the U-bolt.
- 3. Bolt Adjustable Support Bracket (202-2740Y1) to the top of 3047Y1 Bracket as shown using provided hardware.
- Once the Torpedo Bracket has been mounted with "Y" Splitter, slide and adjust 3047Y1 bracket until holes on top of 202-27401Y1 Bracket line up with "Y" Splitter holes. Insert Bolts and tighten "Y" Splitter to Bracket. Tighten U-bolt
- 5. Tighten bolts on adjustable bracket.