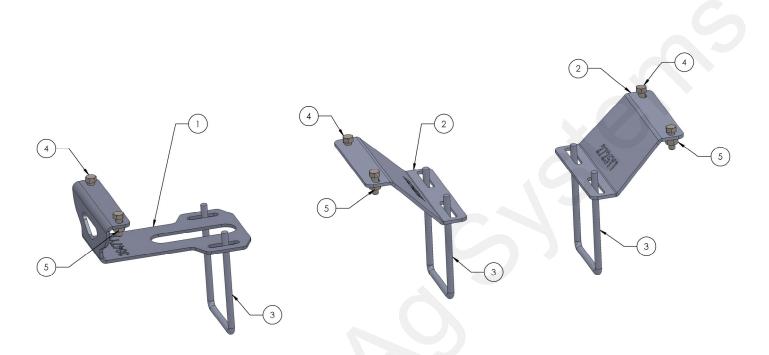

*Kit:* 516-05-050175 *Parts List* 

| ITEM NO. | PART NUMBER  | DESCRIPTION                                                          | QTY. |
|----------|--------------|----------------------------------------------------------------------|------|
| 1        | 462-3047Y1   | 4" Lift Bracket for Mounting Y Support Assem. (2740Y1) (5" Wide Bar) | 1    |
| 2        | 462-2725Y1   | Z Mounting Bracket for 2719Y1                                        | 2    |
| 3        | 380-1014     | 1/2" x 5" x 8-1/2" Square Bend U-Bolt                                | 3    |
| 4        | 300-080108-5 | 1/2" x 1-1/2" HCS G5                                                 | 6    |
| 5        | 323-08       | 1/2" Flange Nut                                                      | 6    |

- 1. Follow Steps 1-3 on Page 4 for mounting the Torpedo Bracket w/ 'Z' Brackets to 5"x7" Bar.
- 2. Install 3047Y1 Bracket as shown in above picture. Do not tighten the Nuts on the U-bolt.
- 3. Bolt Adjustable Support Bracket (202-2740Y1) to the top of 3047Y1 Bracket as shown using provided hardware.
- Once the Torpedo Bracket has been mounted with "Y" Splitter, slide and adjust 3047Y1 bracket until holes on top of 202-27401Y1 Bracket line up with "Y" Splitter holes. Insert Bolts and tighten "Y" Splitter to Bracket. Tighten U-bolt
- 5. Tighten bolts on adjustable bracket.