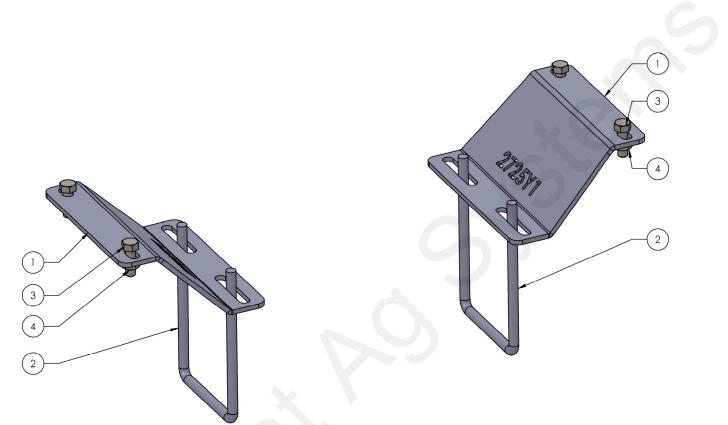

## *Kit:* 516-05-050150 *Parts List*

| ITEM NO. | PART NUMBER  | DESCRIPTION                           | QTY. |
|----------|--------------|---------------------------------------|------|
| 1        | 462-2725Y1   | Z Mounting Bracket for 2719Y1         | 2    |
| 2        | 380-1014     | 1/2" x 5" x 8-1/2" Square Bend U-Bolt | 2    |
| 3        | 300-080108-5 | 1/2" x 1-1/2" HCS G5                  | 4    |
| 4        | 323-08       | 1/2" Flange Nut                       | 4    |

- Mount 'Z' Brackets (462-2725Y1) to the 5"x7" Tool Bar as shown in the picture above using the provided U-bolts (380-1014). Do not tighten the Nuts on the U-bolts to allow for adjustment in Steps 2 & 3.
- 2. Mount the Main Torpedo Bracket (462-2719Y1) on top of Brackets 462-2725Y1 as shown in picture above using the provided 1/2" Bolts and Flange Nuts. Wrench tighten.
- 3. After Torpedo Assembly is in its desired location along the 5"x7" Tool Bar, wrench tighten U-bolts.