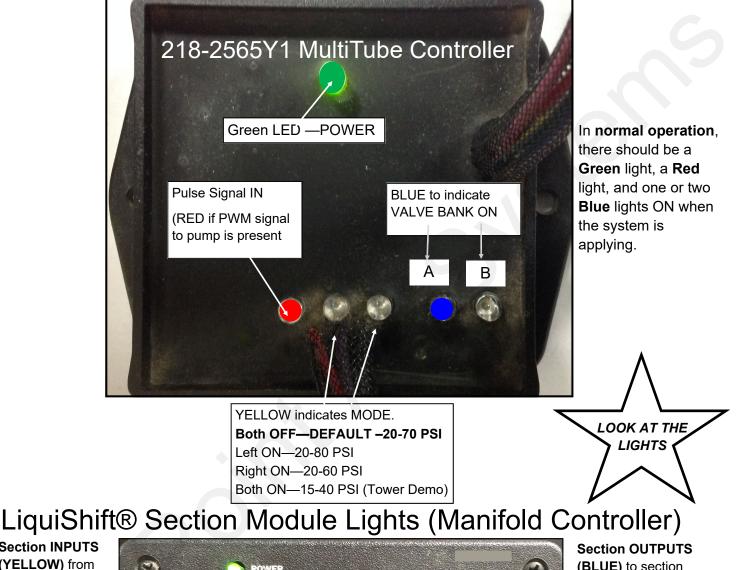

## 396-2945Y1 LiquiShift® Control Module Lights

The lights on the MultiTube Control Module and the Manifold Controller Module provide valuable diagnostic information. Becoming familiar with the lights during pridentifying issues when the system is not working as it should

normal operation will help in identifying issues when the system is not working as it should.

Section INPUTS (YELLOW) from system controller in cab are on left (from 14-pin connector)

YELLOW lights show that the system controller is sending the signal for Sections 1 & 2 to be ON. RED light shows that LiquiShift control module is calling for Valve Bank A (small tubes) to be ON.

Section OUTPUTS (BLUE) to section valves are on right (to 23-pin connector to valves))

## YELLOW + RED

## = BLUE

**BLUE** lights show which valves should be **ON.** 

**BLUE** lights show that the LiquiShift Manifold Controller is sending the signal for Sections 1 & 2 on Valve Bank A to be ON (1A & 2A).

396-2945Y1 LiquiShift® Control Module Lights © 2015-2022 SurePoint Ag Systems Inc.