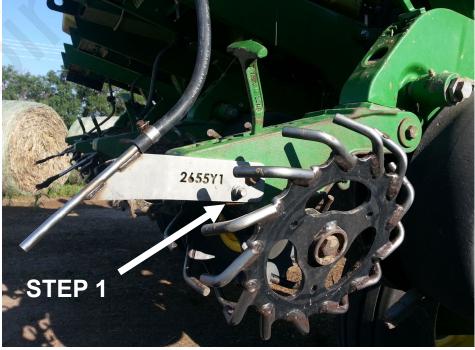

## Step by Step Instructions

1. Mount Rear Tube (274-2655Y1) to the right side in the existing holes of the Row Unit Tail Section using the provided Stainless Steel Bolts and Nuts as shown in picture to the Right.