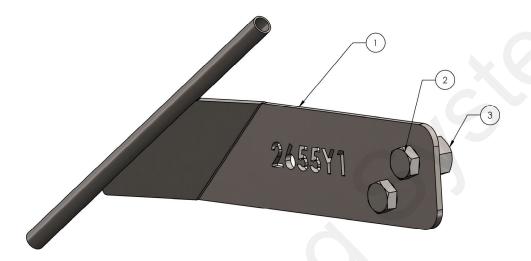

## Parts List and Exploded View

| ITEM NO. | PART NUMBER   | DESCRIPTION                             | QTY. |
|----------|---------------|-----------------------------------------|------|
| 1        | 274-2655Y1    | JD 1700 Rear Opening Tube Weld Assembly | 1    |
| 2        | 300-060012-SS | 3/8" x 3/4" Bolt - SS                   | 2    |
| 3        | 323-06-SS     | 3/8" Flange Nut - SS                    | 2    |