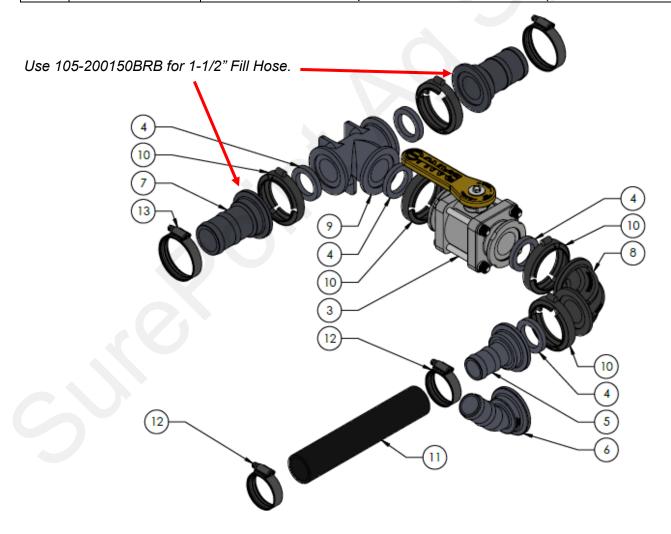

## Parts List and Exploded View

| ITEM<br>NO. | PART NUMBER     | DESCRIPTION                                                              | QTY. |
|-------------|-----------------|--------------------------------------------------------------------------|------|
| 1           | 100-075PLUG     | 3/4" Pipe Plug                                                           | 1    |
| 2           | 100-125PLUG     | 1-1/4" Pipe Plug                                                         | 1    |
| 3           | 102-200MVCF     | 2" Manifold Standard Port Poly Valve                                     | 1    |
| 4           | 105-150G        | 1 1/2" EPDM Manifold Gasket for 200 Series                               | 5    |
| 5           | 105-200150BRB   | 2" Manifold x 1-1/2" HB                                                  | 3    |
| 6           | 105-200150BRB45 | 2" Manifold x 1-1/2" HB - 45 Degree                                      | 1    |
| 7           | 105-200BRB      | 2" Manifold x 2" HB                                                      | 2    |
| 8           | 105-200SWP90    | 2" Manifold Sweep - 90 Degree (Optional)                                 | 1    |
| 9           | 105-200TEE      | 2" Manifold Tee Fitting                                                  | 1    |
| 10          | 105-FC200       | 2" Manifold Clamp                                                        | 5    |
| 11          | 280-150-ENF     | 1-1/2" Enforcer Fertilizer Solution Hose                                 | 15'  |
| 12          | 350-PS238       | Pressure Seal HD Clamp, Size 238 - 1.625" - 2.125" (1-1/4" - 1-1/2" ENF, | 4    |
| 13          | 350-PS288       | Pressure Seal HD Clamp, Size 288 - 2.125" - 2.625" (2" ENF or WBS hose)  | 2    |