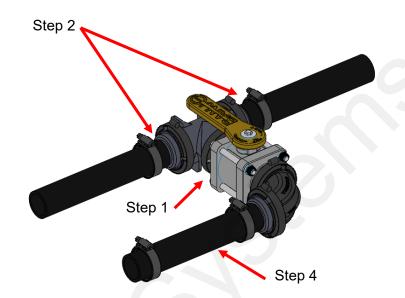

## Step by Step Instructions

- 1. Assemble Discharge Kit as shown on previous page. (Item 7, 90° coupling is optional depending on implement.)
- Using the correct size hose barbs for your fill kit, cut 2" or 1-1/2" fill line and insert the two hose barbs of the discharge kit into fill line. Tighten with hose clamps provided.
- 3. Included 3/4" and 1-1/4" plugs can be used as necessary to plug unused fill/discharge bung on tank.
- 4. Route provided 1-1/2" enforcer hose to PR17 or PR30 PumpRight systems. Tighten with hose clamps provided.