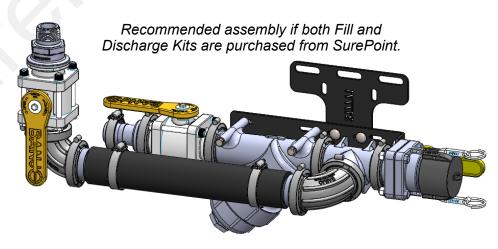

## Parts List and Exploded View

| ITEM<br>NO. | PART NUMBER     | DESCRIPTION                                                              | QTY. |
|-------------|-----------------|--------------------------------------------------------------------------|------|
| 1           | 100-075PLUG     | 3/4" Pipe Plug                                                           | 1    |
| 2           | 100-125PLUG     | 1-1/4" Pipe Plug                                                         | 1    |
| 3           | 102-200MVCF     | 2" Manifold Standard Port Poly Valve                                     | 1    |
| 4           | 105-150G        | 1 1/2" EPDM Manifold Gasket for 200 Series                               | 5    |
| 5           | 105-200150BRB   | 2" Manifold x 1-1/2" HB                                                  | 3    |
| 6           | 105-200150BRB45 | 2" Manifold x 1-1/2" HB - 45 Degree                                      | 1    |
| 7           | 105-200BRB      | 2" Manifold x 2" HB                                                      | 2    |
| 8           | 105-200SWP90    | 2" Manifold Sweep - 90 Degree (Optional)                                 | 1    |
| 9           | 105-200TEE      | 2" Manifold Tee Fitting                                                  | 1    |
| 10          | 105-FC200       | 2" Manifold Clamp                                                        | 5    |
| 11          | 280-150-ENF     | 1-1/2" Enforcer Fertilizer Solution Hose                                 | 15'  |
| 12          | 350-PS238       | Pressure Seal HD Clamp, Size 238 - 1.625" - 2.125" (1-1/4" - 1-1/2" ENF, | 4    |
| 13          | 350-PS288       | Pressure Seal HD Clamp, Size 288 - 2.125" - 2.625" (2" ENF or WBS hose)  | 2    |

## Step by Step Instructions

- 1. Assemble Discharge Kit as shown on previous page. (Item 7, 90° coupling is optional depending on implement.)
- Using the correct size hose barbs for your fill kit, cut 2" or 1-1/2" fill line and insert the two hose barbs of the discharge kit into fill line. Tighten with hose clamps provided.
- 3. Included 3/4" and 1-1/4" plugs can be used as necessary to plug unused fill/discharge bung on tank.
- 4. Route provided 1-1/2" enforcer hose to PR17 or PR30 PumpRight systems. Tighten with hose clamps provided.