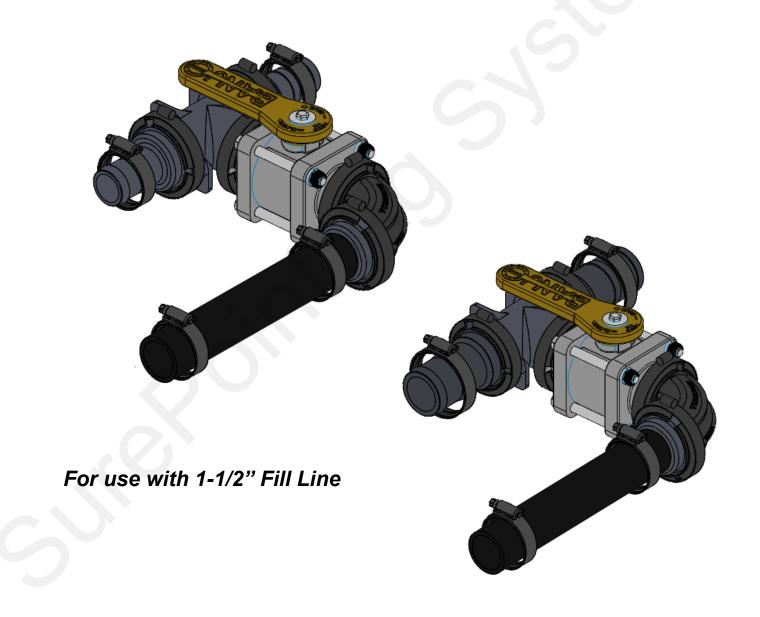

## 1-1/2" Discharge Plumbing Kit Installation Instructions

Kit Number: 520-00-103600

Kit Description: Discharge Kit, 2" or 1-1/2" Fill 1-1/2" Hose, PR17/PR30

For use with 2" Fill Line

Revised: 11/30/2023