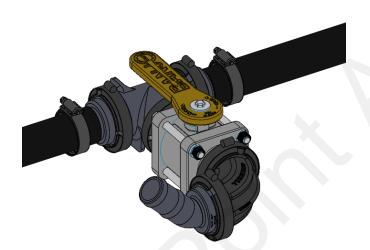

| Pressure Seal HD Clamp, Size 238 - 1.625" - 2.125" (1-1/4" - 1-1/2" ENF, | 4    |
| 13          | 350-PS288       | Pressure Seal HD Clamp, Size 288 - 2.125" - 2.625" (2" ENF or WBS hose)  | 2    |



Revised: 11/30/2023



## Step by Step Instructions

- 1. Assemble Discharge Kit as shown on previous page. (Item 7, 90° coupling is optional depending on implement.)
- Using the correct size hose barbs for your fill kit, cut 2" or 1-1/2" fill line and insert the two hose barbs of the discharge kit into fill line. Tighten with hose clamps provided.
- 3. Included 3/4" and 1-1/4" plugs can be used as necessary to plug unused fill/discharge bung on tank.
- 4. Route provided 1-1/2" enforcer hose to PR17 or PR30 PumpRight systems. Tighten with hose clamps provided.



Revised: 11/30/2023



Shown with optional 200150BRB45, included in kit