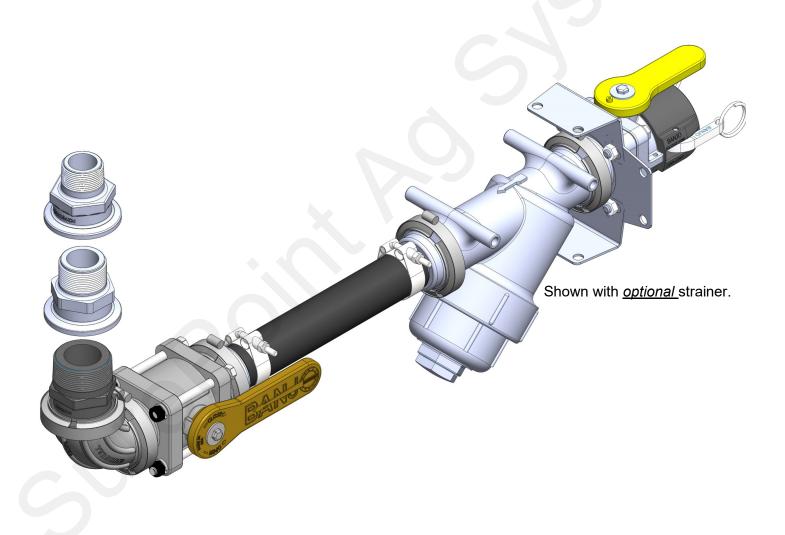

## 396-2882Y1 Plumbing Fill Kit Installation Instructions

Kit Number: 520-00-1016

Kit Description: 2" Flange Fill Kit to 2" HB with 2" Hose

Revised: 6/6/2023

## Step by Step Instructions

- 1. Thread 2", 1-1/2" or 1-1/4" Manifold x MPT fitting into tank opening.
- 2. Assemble tank valve manifold fittings as shown.
- 3. Remove nuts on Poly Valve (Item 4) as required to fasten mounting brackets (Item 2 or Item 3) to valve and replace nuts, tighten. (Often, only one bracket is used to mount the fill valve. Straight and 90° bracket are shown to illustrate both options.)
- Using hardware kits (Item 15, 16) fasten poly valve and mounting brackets to implement.
- 5. Assemble fill assembly as shown.
- 6. Route 2" hose (Item 13) from fill assembly hose barb (Item 8) to tank opening hose barb (Item 8) and tighten using two hose clamps (Item 14).