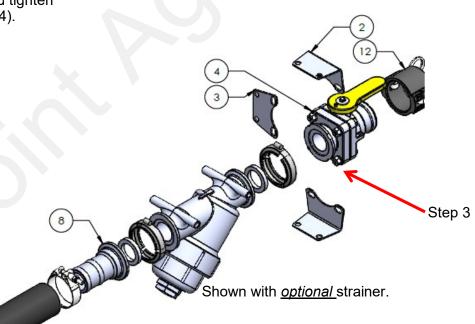

## Parts List and Exploded View

| ŗ | ITEM NO. | PART NUMBER   | DESCRIPTION                                                                                | QTY. |
|---|----------|---------------|--------------------------------------------------------------------------------------------|------|
|   | 1        | 102-200MVCF   | 2" Manifold Standard Port Poly Valve                                                       | 1    |
|   | 2        | 102-200VBR-90 | 2" Mounting Bracket - 90 Degree                                                            | 2    |
|   | 3        | 102-200VBR    | 2" Mounting Bracket - Straight                                                             | 1    |
|   | 4        | 102-200VSFCF  | 200 Series Manifold x 2" Male Quick Coupler Standard Port Poly Valve                       | 1    |
|   | 5        | 105-150G-H    | 1-1/2" EPDM Manifold Gasket for 200 Series Manifold Fittings                               | 5    |
|   | 6        | 105-200125MPT | 2" Manifold x 1-1/4" MPT                                                                   | 1    |
|   | 7        | 105-200150MPT | 2" Manifold x 1-1/2" MPT                                                                   | 1    |
|   | 8        | 105-200BRB    | 2" Manifold x 2" HB                                                                        | 2    |
|   | 9        | 105-200MPT    | 2" Manifold x 2" MPT                                                                       | 1    |
|   | 10       | 105-200SWP90  | 2" Manifold Sweep - 90 Degree                                                              | 1    |
|   | 11       | 105-FC200     | 2" Manifold Clamp                                                                          | 5    |
|   | 12       | 106-200CAP    | 2" Cap                                                                                     | 1    |
|   | 13       | 280-200-ENF   | 2" Enforcer Fertilizer Hose                                                                | 1    |
|   | 14       | 350-TC231     | Pressure Seal HD Clamp, Size 288 (fits 2" Enforcer and Wire Braided)                       | 2    |
|   | 15       | 384-1004      | Hardware Kit - Qty 6 Size 12 x 1-1/4" Self Drilling Screws with Qty 4 5/16" Fender Washers | 1    |
|   | 16       | 384-1095      | Hardware Kit - 3/8" Hex Cap Bolts and 3/8" Flange Nuts (Qty: 4)                            | 1    |

## Step by Step Instructions

- 1. Thread 2", 1-1/2" or 1-1/4" Manifold x MPT fitting into tank opening.
- 2. Assemble tank valve manifold fittings as shown.
- 3. Remove nuts on Poly Valve (Item 4) as required to fasten mounting brackets (Item 2 or Item 3) to valve and replace nuts, tighten. (Often, only one bracket is used to mount the fill valve. Straight and 90° bracket are shown to illustrate both options.)
- Using hardware kits (Item 15, 16) fasten poly valve and mounting brackets to implement.
- 5. Assemble fill assembly as shown.
- 6. Route 2" hose (Item 13) from fill assembly hose barb (Item 8) to tank opening hose barb (Item 8) and tighten using two hose clamps (Item 14).