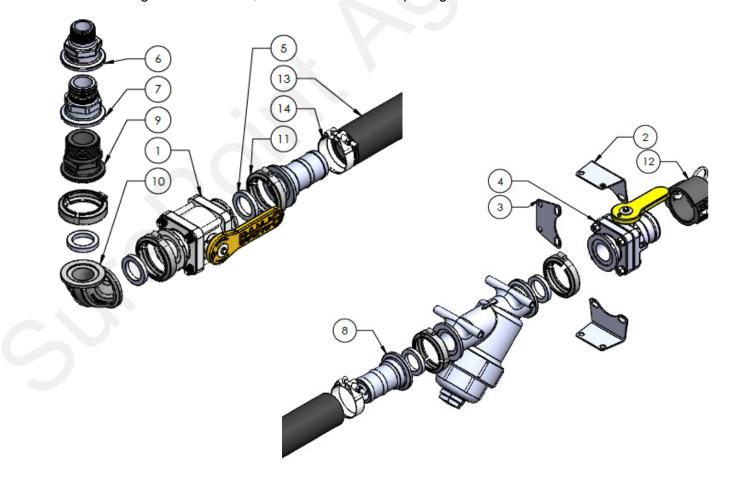

## Parts List and Exploded View

| ŗ | ITEM NO. | PART NUMBER   | DESCRIPTION                                                                                | QTY. |
|---|----------|---------------|--------------------------------------------------------------------------------------------|------|
|   | 1        | 102-200MVCF   | 2" Manifold Standard Port Poly Valve                                                       | 1    |
|   | 2        | 102-200VBR-90 | 2" Mounting Bracket - 90 Degree                                                            | 2    |
|   | 3        | 102-200VBR    | 2" Mounting Bracket - Straight                                                             | 1    |
|   | 4        | 102-200VSFCF  | 200 Series Manifold x 2" Male Quick Coupler Standard Port Poly Valve                       | 1    |
|   | 5        | 105-150G-H    | 1-1/2" EPDM Manifold Gasket for 200 Series Manifold Fittings                               | 5    |
|   | 6        | 105-200125MPT | 2" Manifold x 1-1/4" MPT                                                                   | 1    |
|   | 7        | 105-200150MPT | 2" Manifold x 1-1/2" MPT                                                                   | 1    |
|   | 8        | 105-200BRB    | 2" Manifold x 2" HB                                                                        | 2    |
|   | 9        | 105-200MPT    | 2" Manifold x 2" MPT                                                                       | 1    |
|   | 10       | 105-200SWP90  | 2" Manifold Sweep - 90 Degree                                                              | 1    |
|   | 11       | 105-FC200     | 2" Manifold Clamp                                                                          | 5    |
|   | 12       | 106-200CAP    | 2" Cap                                                                                     | 1    |
|   | 13       | 280-200-ENF   | 2" Enforcer Fertilizer Hose                                                                | 1    |
|   | 14       | 350-TC231     | Pressure Seal HD Clamp, Size 288 (fits 2" Enforcer and Wire Braided)                       | 2    |
|   | 15       | 384-1004      | Hardware Kit - Qty 6 Size 12 x 1-1/4" Self Drilling Screws with Qty 4 5/16" Fender Washers | 1    |
|   | 16       | 384-1095      | Hardware Kit - 3/8" Hex Cap Bolts and 3/8" Flange Nuts (Qty: 4)                            | 1    |

## Step by Step Instructions

- 1. Thread 2", 1-1/2" or 1-1/4" Manifold x MPT fitting into tank opening.
- 2. Assemble tank valve manifold fittings as shown.
- 3. Remove nuts on Poly Valve (Item 4) as required to fasten mounting brackets (Item 2 or Item 3) to valve and replace nuts, tighten. (Often, only one bracket is used to mount the fill valve. Straight and 90° bracket are shown to illustrate both options.)
- Using hardware kits (Item 15, 16) fasten poly valve and mounting brackets to implement.
- 5. Assemble fill assembly as shown.
- 6. Route 2" hose (Item 13) from fill assembly hose barb (Item 8) to tank opening hose barb (Item 8) and tighten using two hose clamps (Item 14).