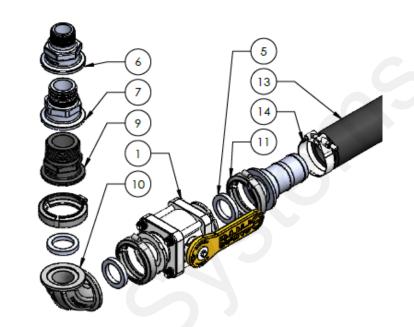

## Parts List and Exploded View

| ŗ | ITEM NO. | PART NUMBER   | DESCRIPTION                                                                                | QTY. |
|---|----------|---------------|--------------------------------------------------------------------------------------------|------|
|   | 1        | 102-200MVCF   | 2" Manifold Standard Port Poly Valve                                                       | 1    |
|   | 2        | 102-200VBR-90 | 2" Mounting Bracket - 90 Degree                                                            | 2    |
|   | 3        | 102-200VBR    | 2" Mounting Bracket - Straight                                                             | 1    |
|   | 4        | 102-200VSFCF  | 200 Series Manifold x 2" Male Quick Coupler Standard Port Poly Valve                       | 1    |
|   | 5        | 105-150G-H    | 1-1/2" EPDM Manifold Gasket for 200 Series Manifold Fittings                               | 5    |
|   | 6        | 105-200125MPT | 2" Manifold x 1-1/4" MPT                                                                   | 1    |
|   | 7        | 105-200150MPT | 2" Manifold x 1-1/2" MPT                                                                   | 1    |
|   | 8        | 105-200BRB    | 2" Manifold x 2" HB                                                                        | 2    |
|   | 9        | 105-200MPT    | 2" Manifold x 2" MPT                                                                       | 1    |
|   | 10       | 105-200SWP90  | 2" Manifold Sweep - 90 Degree                                                              | 1    |
|   | 11       | 105-FC200     | 2" Manifold Clamp                                                                          | 5    |
|   | 12       | 106-200CAP    | 2" Cap                                                                                     | 1    |
|   | 13       | 280-200-ENF   | 2" Enforcer Fertilizer Hose                                                                | 1    |
|   | 14       | 350-TC231     | Pressure Seal HD Clamp, Size 288 (fits 2" Enforcer and Wire Braided)                       | 2    |
|   | 15       | 384-1004      | Hardware Kit - Qty 6 Size 12 x 1-1/4" Self Drilling Screws with Qty 4 5/16" Fender Washers | 1    |
|   | 16       | 384-1095      | Hardware Kit - 3/8" Hex Cap Bolts and 3/8" Flange Nuts (Qty: 4)                            | 1    |

## Step by Step Instructions

- 1. Thread 2", 1-1/2" or 1-1/4" Manifold x MPT fitting into tank opening.
- 2. Assemble tank valve manifold fittings as shown.
- 3. Remove nuts on Poly Valve (Item 4) as required to fasten mounting brackets (Item 2 or Item 3) to valve and replace nuts, tighten. (Often, only one bracket is used to mount the fill valve. Straight and 90° bracket are shown to illustrate both options.)
- Using hardware kits (Item 15, 16) fasten poly valve and mounting brackets to implement.
- 5. Assemble fill assembly as shown.
- 6. Route 2" hose (Item 13) from fill assembly hose barb (Item 8) to tank opening hose barb (Item 8) and tighten using two hose clamps (Item 14).