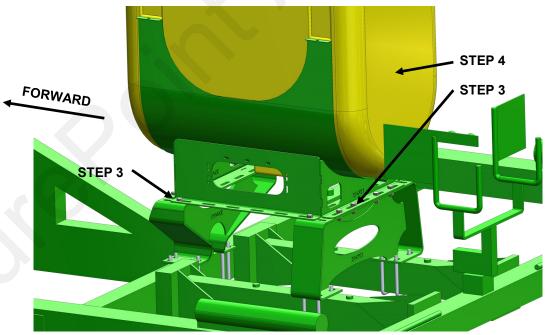

## Step by Step Instructions

- 1. Mount the Front Tank Stand (420-2766Y1) with the supplied Square Bend U-bolts (380-1041) as shown in picture above. Fully tighten U-bolts.
- 2. Mount the Rear Tank Stand (420-2769Y1) with the supplied Square Bend U-bolts (380-1041) as shown in picture above. Do not fully tighten U-bolts to allow for adjustment when mounting the Tank Cradle in Step 3.

- 3. Mount the Tank Cradle (421-2763Y1) to the Tank Stands as shown in picture above with the provided 5/8" Bolts (300-100108-5) and Flange Nuts (323-10). Fully tighten all Nuts and U-bolts.
- 4. Insert the tank into the Cradle and fasten it to the Cradle using the 2" Strap Kit (525-2055). The Tank Straps will possibly need to be re-tightened after re-filling the tank due to expansion and contraction.