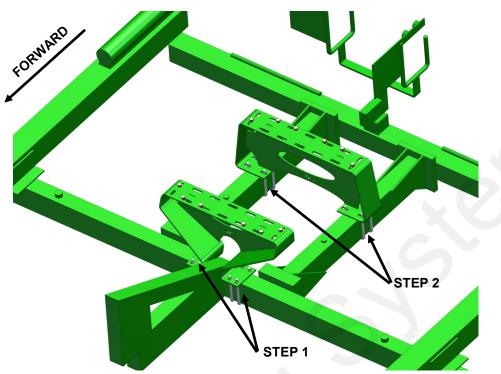

## Step by Step Instructions

- 1. Mount the Front Tank Stand (420-2766Y1) with the supplied Square Bend U-bolts (380-1041) as shown in picture above. Fully tighten U-bolts.
- 2. Mount the Rear Tank Stand (420-2769Y1) with the supplied Square Bend U-bolts (380-1041) as shown in picture above. Do not fully tighten U-bolts to allow for adjustment when mounting the Tank Cradle in Step 3.

- 3. Mount the Tank Cradle (421-2763Y1) to the Tank Stands as shown in picture above with the provided 5/8" Bolts (300-100108-5) and Flange Nuts (323-10). Fully tighten all Nuts and U-bolts.
- 4. Insert the tank into the Cradle and fasten it to the Cradle using the 2" Strap Kit (525-2055). The Tank Straps will possibly need to be re-tightened after re-filling the tank due to expansion and contraction.