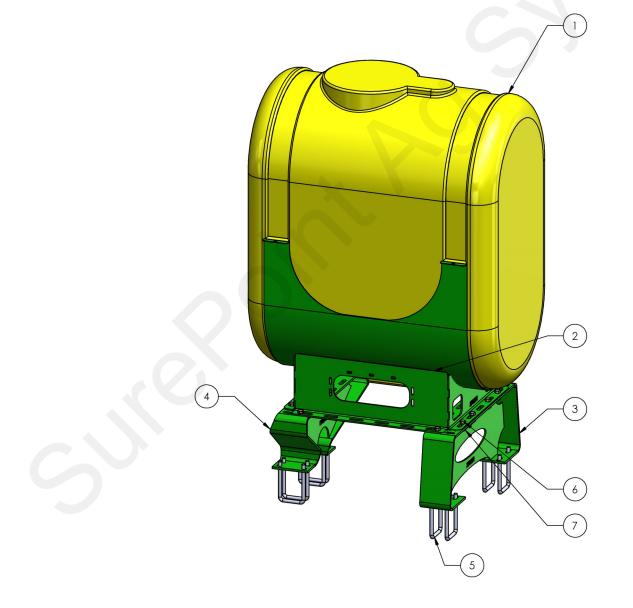

## Parts List and Exploded View 528-01-050150

| ITEM NO. | PART NUMBER      | DESCRIPTION                                                   | QTY. |
|----------|------------------|---------------------------------------------------------------|------|
| 1        | 727-08-OT0300-31 | 300 Gallon Oval Tank OT0300-31 (STD. Fittings 3/4 and 1 1/4") | 1    |
| 2        | 421-2763Y1       | 300 Gallon Oval Cradle                                        | 1    |
| 3        | 420-2769Y1       | JD 2510H Rear Tank Stand - 300 Gallon Oval Tank Cradle        | 1    |
| 4        | 420-2766Y1       | JD 2510H Front Tank Stand - 300 Gallon Oval Tank Cradle       | 1    |
| 5        | 380-1041         | 5/8" x 4" x 7-1/2" Square Bend U-Bolt                         | 8    |
| 6        | 300-100108-5     | 5/8" x 1-1/2" Bolt G5                                         | 12   |
| 7        | 323-10           | 5/8" Flange Nut                                               | 12   |
| 8        | 525-2055         | 2" Strap Kit for Tanks under 300 Gallon                       | 1    |