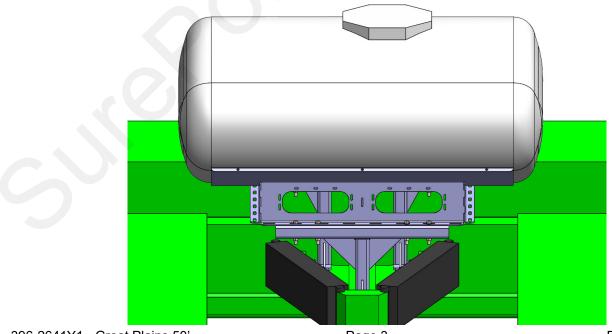

- 3. Set cradle on stands and bolt down using 5/8" bolts in locations shown above. Stands may be adjusted forward and backwards as necessary.
- 4. Once cradle is in place, tighten all bolts.
- 5. Set and strap tank in place on cradle.