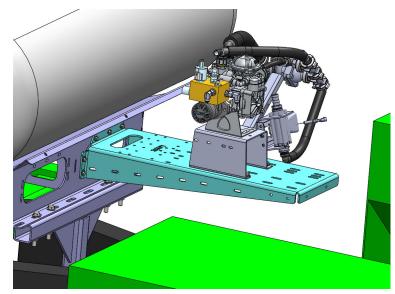

### Parts List and Exploded View

| ITEM NO. | PART NUMBER        | DESCRIPTION                               | QTY. |
|----------|--------------------|-------------------------------------------|------|
| 1        | 727-01-HE00500SWSS | Elliptical Tank - 500 Gallon              | 1    |
| 2        | 421-1329A2         | 500 Gallon Elliptical Cradle              | 1    |
| 3        | 450-2636Y1         | GP 3S5000 Front Support WA                | 1    |
| 4        | 330-10             | 5/8" Flat Washer                          | 8    |
| 5        | 300-100500-5       | 5/8" x 5" HCS G5                          | 8    |
| 6        | 323-10             | 5/8" Flange Nut                           | 8    |
| 7        | 300-120208-5       | 3/4" x 2-1/2" HCS G5                      | 4    |
| 8        | 330-12             | 3/4" Flat Washer                          | 8    |
| 9        | 323-12             | 3/4" Flange Nut                           | 8    |
| 10       | 450-2637Y1         | GP5000 Rear Rank Stand                    | 1    |
| 11       | 300-120300-5       | 3/4" x 3" HCS G5                          | 4    |
| 12       | 525-3000           | 3" Tank Strap Kit for 400 - 1000 gal tank | 2    |

## Step by Step Instructions

- 1. Loosely bolt rear stand to drill using holes in frame and 3/4" bolts. Note that gussets face forward.
- 2. Loosely bolt front stand to drill using holes in welded plate using 3/4" bolts.

- 3. Set cradle on stands and bolt down using 5/8" bolts in locations shown above. Stands may be adjusted forward and backwards as necessary.
- 4. Once cradle is in place, tighten all bolts.
- 5. Set and strap tank in place on cradle.