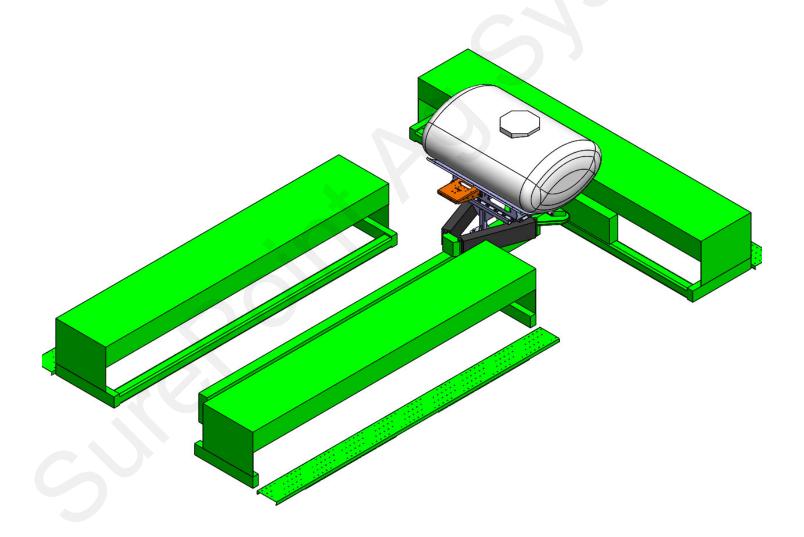

# **396-2641Y1** Tank Mounting Instructions 50' Drill 500 Gallon Elliptical Tank

Drill Manufacturer:

Kit Number: 551-04-400500

## Step by Step Instructions

- 1. Loosely bolt rear stand to drill using holes in frame and 3/4" bolts. Note that gussets face forward.
- 2. Loosely bolt front stand to drill using holes in welded plate using 3/4" bolts.

- 3. Set cradle on stands and bolt down using 5/8" bolts in locations shown above. Stands may be adjusted forward and backwards as necessary.
- 4. Once cradle is in place, tighten all bolts.
- 5. Set and strap tank in place on cradle.