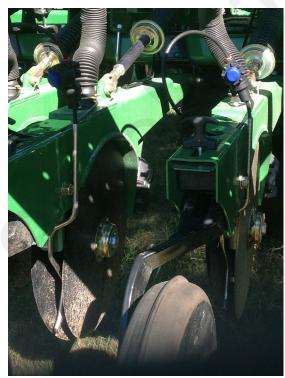

Note: When tubes are installed on the HD openers, the seed flapper must be removed.

396-2641Y1 - Great Plains 50' 500 Gallon Tank Mounting Page 5 © 2014-2022 SurePoint Ag Systems, Inc. Revised: 4/27/2022