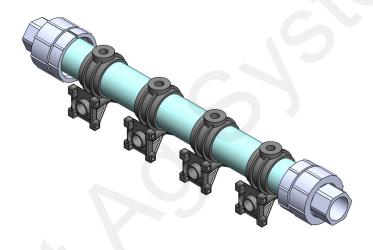

#### **Optional/Related Items**

Manifold Kits:Instruction sheet for this kit: 396-2618Y1553-04-50000:50' 7.5" spacing553-04-50500:50' 10" spacing

Stainless Steel Tubes: 270-54HD (shown at left) 270-54 270-GP10SERIESHD