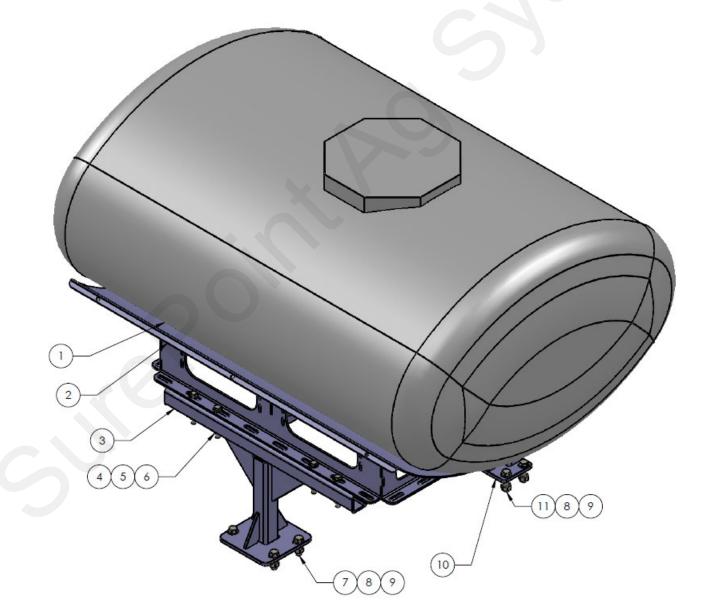

### Parts List and Exploded View

| ITEM NO. | PART NUMBER        | DESCRIPTION                               | QTY. |
|----------|--------------------|-------------------------------------------|------|
| 1        | 727-01-HE00500SWSS | Elliptical Tank - 500 Gallon              | 1    |
| 2        | 421-1329A2         | 500 Gallon Elliptical Cradle              | 1    |
| 3        | 450-2636Y1         | GP 3S5000 Front Support WA                | 1    |
| 4        | 330-10             | 5/8" Flat Washer                          | 8    |
| 5        | 300-100500-5       | 5/8" x 5" HCS G5                          | 8    |
| 6        | 323-10             | 5/8" Flange Nut                           | 8    |
| 7        | 300-120208-5       | 3/4" x 2-1/2" HCS G5                      | 4    |
| 8        | 330-12             | 3/4" Flat Washer                          | 8    |
| 9        | 323-12             | 3/4" Flange Nut                           | 8    |
| 10       | 450-2637Y1         | GP5000 Rear Rank Stand                    | 1    |
| 11       | 300-120300-5       | 3/4" x 3" HCS G5                          | 4    |
| 12       | 525-3000           | 3" Tank Strap Kit for 400 - 1000 gal tank | 2    |

- 3. Set cradle on stands and bolt down using 5/8" bolts in locations shown above. Stands may be adjusted forward and backwards as necessary.
- 4. Once cradle is in place, tighten all bolts.
- 5. Set and strap tank in place on cradle.