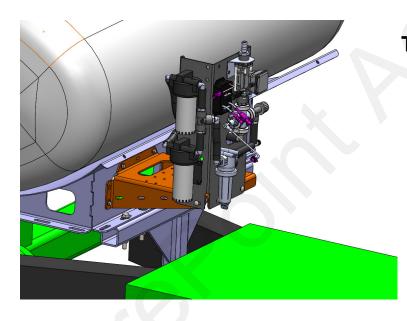

#### PumpRight Bracket Kit Kit Number: 515-203200 Instruction sheet: 396-2613Y1

Tower Bracket Kit Kit Number: 511-100850 Instruction sheet: 396-2648Y1

Tank Fill Kit: 555-101350 Tower Discharge Kit: 556-1001 PumpRight Discharge Kit: 520-00-103600

Instruction Sheet: 396-2645Y1