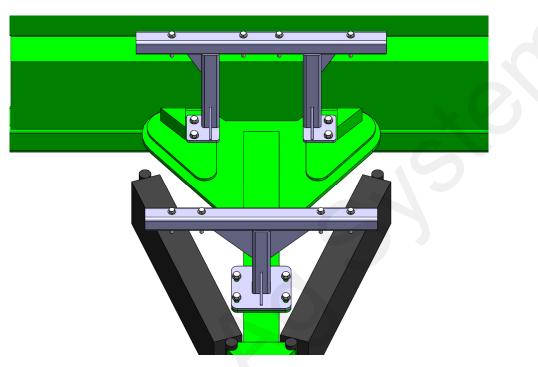

## Step by Step Instructions

- 1. Loosely bolt rear stand to drill using holes in frame and 3/4" bolts. Note that gussets face forward.
- 2. Loosely bolt front stand to drill using holes in welded plate using 3/4" bolts.

- 3. Set cradle on stands and bolt down using 5/8" bolts in locations shown above. Stands may be adjusted forward and backwards as necessary.
- 4. Once cradle is in place, tighten all bolts.
- 5. Set and strap tank in place on cradle.