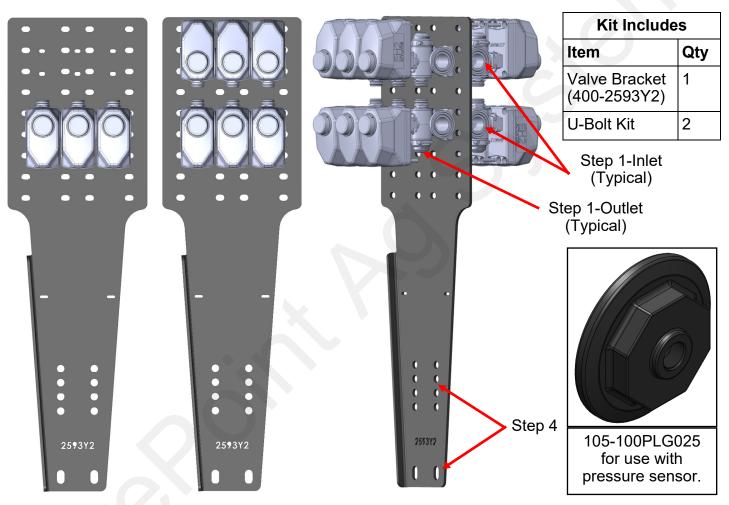

## 396-2594Y1

## Electric Section Valve Bracket Assembly and Mounting Instructions

Kit Number: 515-03-102300 w/ KZ TX2 Section Valves

Recommended double/single-stack or back-to-back orientations for KZ TX2 Section Valves.

#### **General Instructions:**

- 1. Assemble section valves with inlet/outlet fittings as appropriate for your system.
- 2. Use 105-100PLG if not using pressure sensor as shown, 105-100PLG025 if pressure sensor will be used.
- 3. Bolt valve assemblies to bracket using round bend U-Bolts, lock washers, and nuts.
- 4. Bolt bracket to implement frame using square bend U-Bolts.