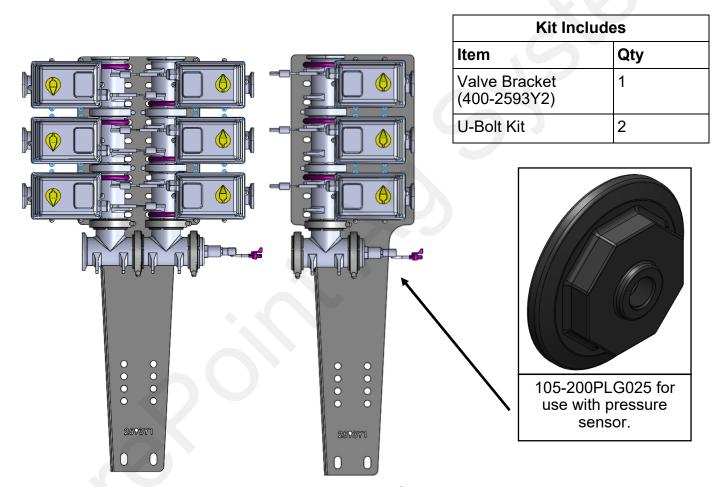

## 396-2594Y1

# Electric Section Valve Bracket Assembly and Mounting Instructions

Kit Number: 515-03-102300 w/ Banjo Section Valves

Recommended double- and single-stack orientations for Banjo Section Valves.

#### **General Instructions:**

- 1. Assemble section valves with inlet/outlet fittings as appropriate for your system.
- 2. Use 105-200PLG if not using pressure sensor as shown, 105-200PLG025 if pressure sensor will be used.
- 3. Bolt valve assemblies to bracket using round bend U-Bolts, lock washers, and nuts.
- 4. Bolt bracket to implement frame using square bend U-Bolts.