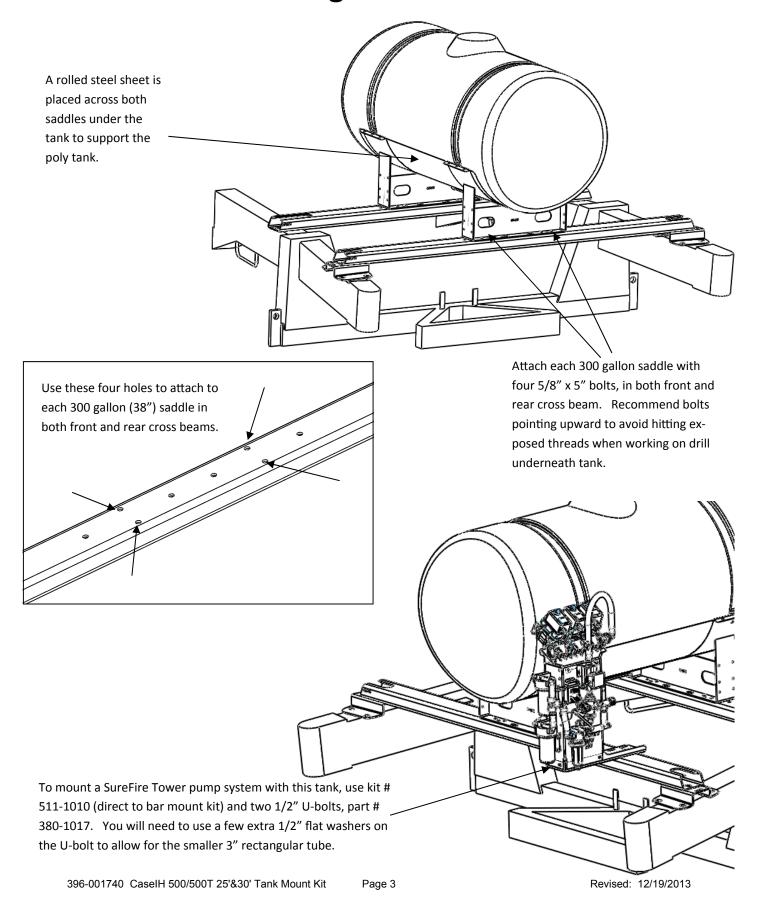

## CaseIH 500/500T 25' & 30' Air Drill Tank Mount Details for 300 gallon horizontal tank