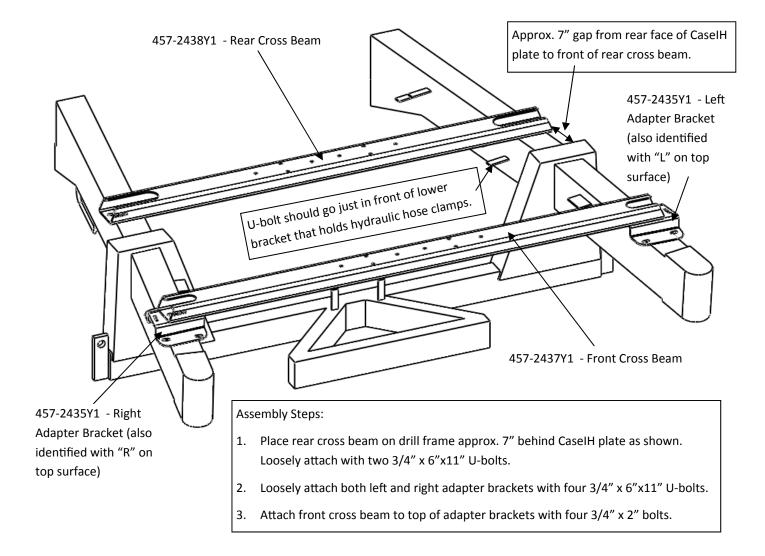

## CaseIH 500/500T 25' & 30' Air Drill Tank Mount Instructions for 300 gallon horizontal or 400 gallon elliptical tank

Air Drill Manufacturer:

The SureFire tank mount for the 25 and 30' CaseIH 500/500T air drill uses two 3" x 6" cross tubes to span the drill frame and support the tank. Either a 300 gallon or 400 gallon tank can be used with this kit. The front cross beam is supported by the center front wheel frames. There is an adapter bracket on each side to compensate for the downward and outward angle these frames sit at relative to the main frame. All 4 main parts of the kit have laser cut part numbers for easy identification.