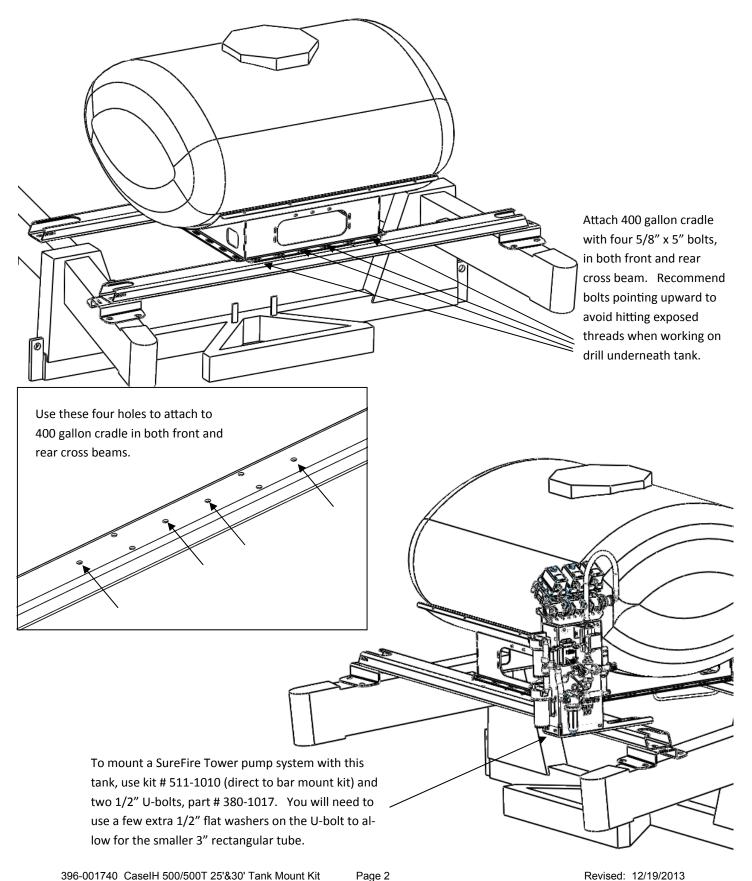

## CaseIH 500/500T 25' & 30' Air Drill Tank Mount Details for 400 gallon elliptical tank