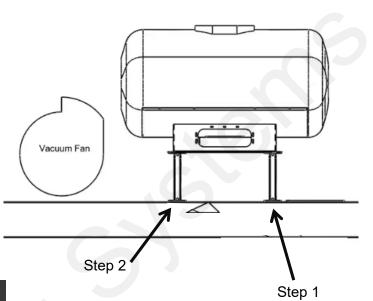

## Step by Step Instructions

- Loosely mount 2020A1 pedestal slightly ahead of the plate welded onto hitch. Secure onto hitch using u-bolts provided.
- Loosely mount a second 2020A1 pedestal in front of the wing fold cylinder mount. Secure onto hitch using u-bolts provided.
- Loosely mount tank cradle on both pedestals using twelve (12) 5/8" x 1-1/2" hex head bolts, washers, and nuts.
- 4. Install tank with provided tank straps and tighten them down. *Tighten once again, after filling tank.*
- 5. Tighten bolts after checking for clearance and any obstructions.