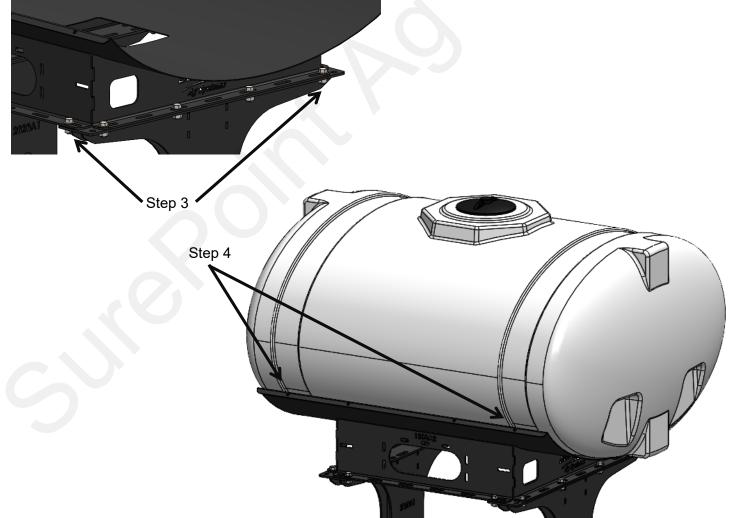

## Step by Step Instructions

- Loosely mount 2020A1 pedestal slightly ahead of the plate welded onto hitch. Secure onto hitch using u-bolts provided.
- Loosely mount a second 2020A1 pedestal in front of the wing fold cylinder mount. Secure onto hitch using u-bolts provided.
- Loosely mount tank cradle on both pedestals using twelve (12) 5/8" x 1-1/2" hex head bolts, washers, and nuts.
- 4. Install tank with provided tank straps and tighten them down. *Tighten once again, after filling tank.*
- 5. Tighten bolts after checking for clearance and any obstructions.