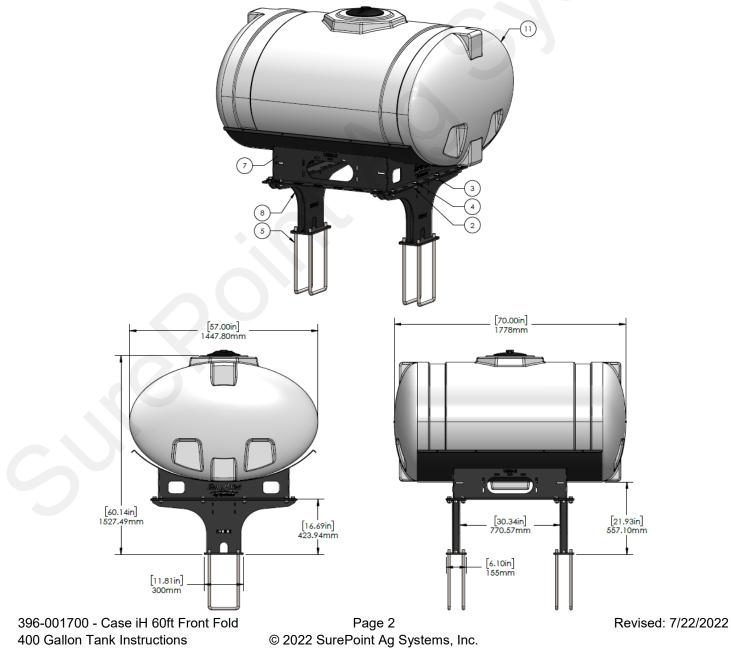

**396-001700** Case iH 60ft (24R30) Front Fold

400 Gallon Hitch Mount

**Tank Instructions** 

Planter Manufacturer:

Kit Number: 530-02-150750

Description: Case iH 1250/1255 24R30 - 400 Gal Elliptical Hitch Mount Tank Kit

## Parts List and Install Dimensions

| ITEM NO. | PART NUMBER        | DESCRIPTION                                                            | QTY. |
|----------|--------------------|------------------------------------------------------------------------|------|
| 1        | 280-100-AG200      | 1" AG200 Bulk                                                          | 10   |
| 2        | 300-100180-5       | 5/8" x 1-1/2" Hex Head Bolt - G5                                       | 12   |
| 3        | 323-10             | 5/8" Flange Nut                                                        | 12   |
| 4        | 330-10             | 5/8" Flat Washer                                                       | 12   |
| 5        | 380-1067           | 3/4" U-Bolt Kit - fits 8" x 16" tube (8" opening) includes Flat & Lock | 4    |
|          |                    | washers, nuts                                                          |      |
| 6        | 396-001700         | Case 24R30 Front Fold 400 Gal Hitch Mount Tank Instructions            | 1    |
| 7        | 421-1333A2-BK      | 400 Gallon Elliptical Cradle                                           | 1    |
| 8        | 421-2020A1-BK      | Planter Hitch Mount for Tank Cradle (400 or 500 Gallon)                | 2    |
| 9        | 521-00-100285      | Tank Overflow Assembly Bag for 400-750 Gallon Tanks                    | 1    |
| 10       | 525-3000           | 3" Tank Strap Kit for 400 - 1000 gal tank (one strap per kit)          | 2    |
| 11       | 727-01-HE0400-57-V | / Elliptical Tank - 400 Gal - White                                    | 1    |