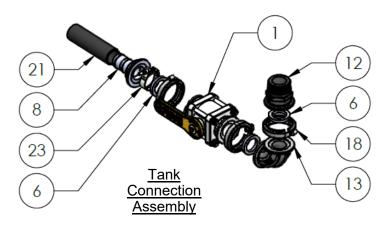

## Parts List and Exploded View

| ITEM NO. | PART NUMBER     | DESCRIPTION                                                                             | QTY |
|----------|-----------------|-----------------------------------------------------------------------------------------|-----|
| 1        | 102-200MVCF     | 2" Manifold Standard Port Poly Valve                                                    | 2   |
| 2        | 102-200VBR-90   | 2" Mounting Bracket - 90 Degree                                                         | 2   |
| 3        | 102-200VBR      | 2" Mounting Bracket - Straight                                                          | 1   |
| 4        | 102-200VSFCF    | 200 Series Manifold x 2" Male Quick<br>Coupler Std Port Valve                           | 1   |
| 5        | 102-220MVCF     | 2" Full Port Flange Ball Valve                                                          | 1   |
| 6        | 105-150G-H      | 1 1/2" EPDM Gasket                                                                      | 8   |
| 7        | 105-200125MPT   | 2" Manifold x 1-1/4" MPT                                                                | 2   |
| 8        | 105-200150BRB   | 2" Manifold x 1 1/2" HB                                                                 | 3   |
| 9        | 105-200150MPT   | 2" Manifold x 1-1/2" Male                                                               | 2   |
| 10       | 105-200BRB      | 2" Manifold x 2" HB                                                                     | 1   |
| 11       | 105-200G-H      | 2" EPDM Manifold Gasket for 220 Series Manifold Fittings                                | 5   |
| 12       | 105-200MPT      | 2" Manifold x 2" MPT                                                                    | 2   |
| 13       | 105-200SWP90    | 2" Manifold Sweep - 90 Degree                                                           | 2   |
| 14       | 105-220150BRB   | 2" Full Port Manifold x 1 1/2" HB                                                       | 3   |
| 15       | 105-220150BRB90 | 2" Full Port Manifold x 1 1/2" HB - 90 Degree                                           | 2   |
| 16       | 105-220BRB      | 2" Full Port Manifold x 2" HB                                                           | 1   |
| 17       | 105-220CR       | 2" Full Port Manifold Cross                                                             | 1   |
| 18       | 105-FC200       | 2" Manifold Clamp                                                                       | 8   |
| 19       | 105-FC220       | 2" Full Port Manifold Clamp                                                             | 5   |
| 20       | 106-200CAP      | 2" Cap                                                                                  | 1   |
| 21       | 280-150-ENF     | 1-1/2" Enforcer Fertilizer Solution Hose                                                | 20  |
| 22       | 280-200-ENF     | 2" Enforcer Fertilizer Hose                                                             | 20  |
| 23       | 350-TC181       | Pressure Seal HD Clamp, Size 238 (fits 1 1/4" - 1 1/2" Enforcer, Wire Braided or AG200) | 4   |
| 24       | 350-TC231       | Pressure Seal HD Clamp, Size 288 (fits 2" Enforcer and Wire Braided)                    | 2   |