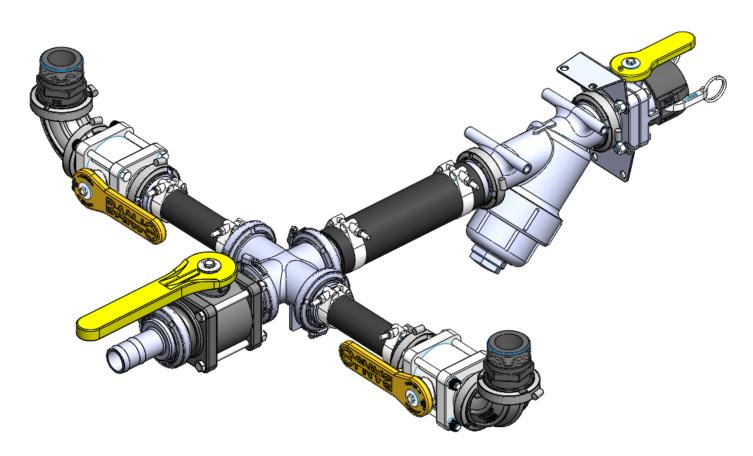

### Two Tank Fill Kit for Diaphragm Pump Installation Instructions

Kit Number: 520-00-2010

Kit Description: Plumbing Kit - 2 Tank fill Kit for diaphragm pump

Shown with optional strainer.

## Parts List and Exploded View

| ITEM NO. | PART NUMBER     | DESCRIPTION                                                                             | QTY |
|----------|-----------------|-----------------------------------------------------------------------------------------|-----|
| 1        | 102-200MVCF     | 2" Manifold Standard Port Poly Valve                                                    | 2   |
| 2        | 102-200VBR-90   | 2" Mounting Bracket - 90 Degree                                                         | 2   |
| 3        | 102-200VBR      | 2" Mounting Bracket - Straight                                                          | 1   |
| 4        | 102-200VSFCF    | 200 Series Manifold x 2" Male Quick<br>Coupler Std Port Valve                           | 1   |
| 5        | 102-220MVCF     | 2" Full Port Flange Ball Valve                                                          | 1   |
| 6        | 105-150G-H      | 1 1/2" EPDM Gasket                                                                      | 8   |
| 7        | 105-200125MPT   | 2" Manifold x 1-1/4" MPT                                                                | 2   |
| 8        | 105-200150BRB   | 2" Manifold x 1 1/2" HB                                                                 | 3   |
| 9        | 105-200150MPT   | 2" Manifold x 1-1/2" Male                                                               | 2   |
| 10       | 105-200BRB      | 2" Manifold x 2" HB                                                                     | 1   |
| 11       | 105-200G-H      | 2" EPDM Manifold Gasket for 220 Series Manifold Fittings                                | 5   |
| 12       | 105-200MPT      | 2" Manifold x 2" MPT                                                                    | 2   |
| 13       | 105-200SWP90    | 2" Manifold Sweep - 90 Degree                                                           | 2   |
| 14       | 105-220150BRB   | 2" Full Port Manifold x 1 1/2" HB                                                       | 3   |
| 15       | 105-220150BRB90 | 2" Full Port Manifold x 1 1/2" HB - 90 Degree                                           | 2   |
| 16       | 105-220BRB      | 2" Full Port Manifold x 2" HB                                                           | 1   |
| 17       | 105-220CR       | 2" Full Port Manifold Cross                                                             | 1   |
| 18       | 105-FC200       | 2" Manifold Clamp                                                                       | 8   |
| 19       | 105-FC220       | 2" Full Port Manifold Clamp                                                             | 5   |
| 20       | 106-200CAP      | 2" Cap                                                                                  | 1   |
| 21       | 280-150-ENF     | 1-1/2" Enforcer Fertilizer Solution Hose                                                | 20  |
| 22       | 280-200-ENF     | 2" Enforcer Fertilizer Hose                                                             | 20  |
| 23       | 350-TC181       | Pressure Seal HD Clamp, Size 238 (fits 1 1/4" - 1 1/2" Enforcer, Wire Braided or AG200) | 4   |
| 24       | 350-TC231       | Pressure Seal HD Clamp, Size 288 (fits 2" Enforcer and Wire Braided)                    | 2   |