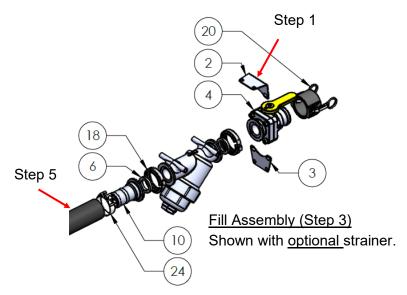

#### Step by Step Instructions

- 1. Remove nuts on Poly Valve as required to fasten mounting brackets to valve and replace nuts, tighten. (Often, only one bracket is used to mount the fill valve. Straight and 90° bracket are shown to illustrate both options.)
- 2. Using hardware kits fasten poly valve mounting brackets to implement.
- 3. Continue to assemble fill kit assembly as shown.

- 4. Assemble 2" Manifold Tee assembly as shown.
- Route 2" hose from fill assembly hose barb to Manifold Tee hose barb and tighten with hose clamps

- 6. Thread 2", 1-1/2" or 1-1/4" Manifold x MPT fitting into tank opening.
- 7. Assemble tank valve manifold fittings as shown.
- 8. Route 1-1/2" hose from manifold tee assembly hose barb to tank opening hose barb and tighten using two hose clamps.