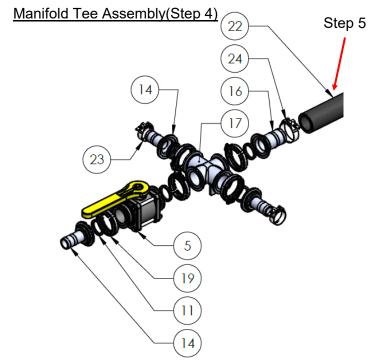

- 4. Assemble 2" Manifold Tee assembly as shown.
- Route 2" hose from fill assembly hose barb to Manifold Tee hose barb and tighten with hose clamps

- 6. Thread 2", 1-1/2" or 1-1/4" Manifold x MPT fitting into tank opening.
- 7. Assemble tank valve manifold fittings as shown.
- 8. Route 1-1/2" hose from manifold tee assembly hose barb to tank opening hose barb and tighten using two hose clamps.