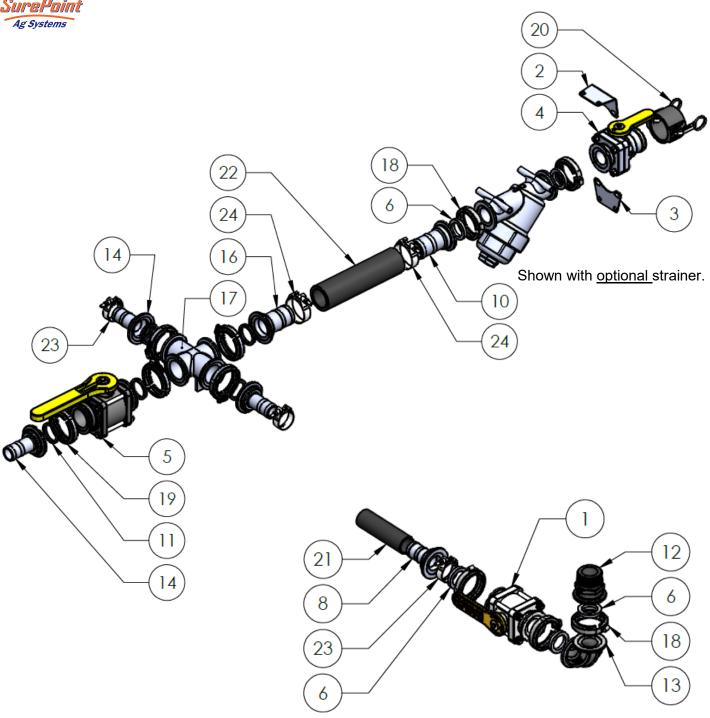

## Parts List and Exploded View

| ITEM NO. | PART NUMBER     | DESCRIPTION                                                                             | QTY |
|----------|-----------------|-----------------------------------------------------------------------------------------|-----|
| 1        | 102-200MVCF     | 2" Manifold Standard Port Poly Valve                                                    | 2   |
| 2        | 102-200VBR-90   | 2" Mounting Bracket - 90 Degree                                                         | 2   |
| 3        | 102-200VBR      | 2" Mounting Bracket - Straight                                                          | 1   |
| 4        | 102-200VSFCF    | 200 Series Manifold x 2" Male Quick<br>Coupler Std Port Valve                           | 1   |
| 5        | 102-220MVCF     | 2" Full Port Flange Ball Valve                                                          | 1   |
| 6        | 105-150G-H      | 1 1/2" EPDM Gasket                                                                      | 8   |
| 7        | 105-200125MPT   | 2" Manifold x 1-1/4" MPT                                                                | 2   |
| 8        | 105-200150BRB   | 2" Manifold x 1 1/2" HB                                                                 | 3   |
| 9        | 105-200150MPT   | 2" Manifold x 1-1/2" Male                                                               | 2   |
| 10       | 105-200BRB      | 2" Manifold x 2" HB                                                                     | 1   |
| 11       | 105-200G-H      | 2" EPDM Manifold Gasket for 220 Series Manifold Fittings                                | 5   |
| 12       | 105-200MPT      | 2" Manifold x 2" MPT                                                                    | 2   |
| 13       | 105-200SWP90    | 2" Manifold Sweep - 90 Degree                                                           | 2   |
| 14       | 105-220150BRB   | 2" Full Port Manifold x 1 1/2" HB                                                       | 3   |
| 15       | 105-220150BRB90 | 2" Full Port Manifold x 1 1/2" HB - 90 Degree                                           | 2   |
| 16       | 105-220BRB      | 2" Full Port Manifold x 2" HB                                                           | 1   |
| 17       | 105-220CR       | 2" Full Port Manifold Cross                                                             | 1   |
| 18       | 105-FC200       | 2" Manifold Clamp                                                                       | 8   |
| 19       | 105-FC220       | 2" Full Port Manifold Clamp                                                             | 5   |
| 20       | 106-200CAP      | 2" Cap                                                                                  | 1   |
| 21       | 280-150-ENF     | 1-1/2" Enforcer Fertilizer Solution Hose                                                | 20  |
| 22       | 280-200-ENF     | 2" Enforcer Fertilizer Hose                                                             | 20  |
| 23       | 350-TC181       | Pressure Seal HD Clamp, Size 238 (fits 1 1/4" - 1 1/2" Enforcer, Wire Braided or AG200) | 4   |
| 24       | 350-TC231       | Pressure Seal HD Clamp, Size 288 (fits 2" Enforcer and Wire Braided)                    | 2   |

## Parts List and Exploded View