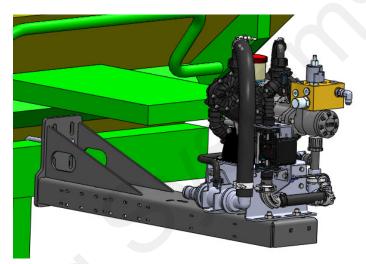

## PumpRight Installation

The John Deere DB Pump Mounting Kit can be used to mount the PumpRight GEN 2 PR17, PR30, PR40, and Tower electric pumps

#### Instructions:

- Set the pump on the bracket. Face the inlet plumbing for the pump towards the front of the planter for easiest installation and maintenance.
- 2. Attach the PumpRight with the four provided 1/2"x1-1/4" bolts (300-080104-5). Make sure the pump is mounted in the shown configuration to avoid obstructions.
- For Tower pumps, use the square mounting holes on the front and side of the 5100Y1 bracket for mounting. Use provided 3/8" hardware to fasten the Tower to the bracket.