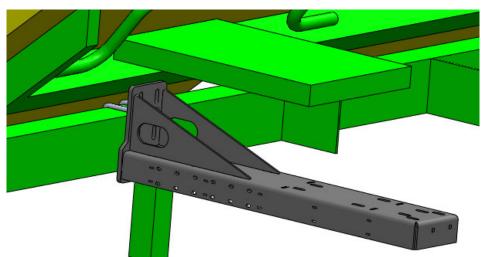

- 1. Mount the 5100Y1 bracket to the 6" x 4" bar under the CCS tanks using the provided U-Bolts. Depending on desired mounting location, the bracket can be placed on either side of the 3" x 3" support leg.
- Be sure to tighten the U-Bolts well before operation.