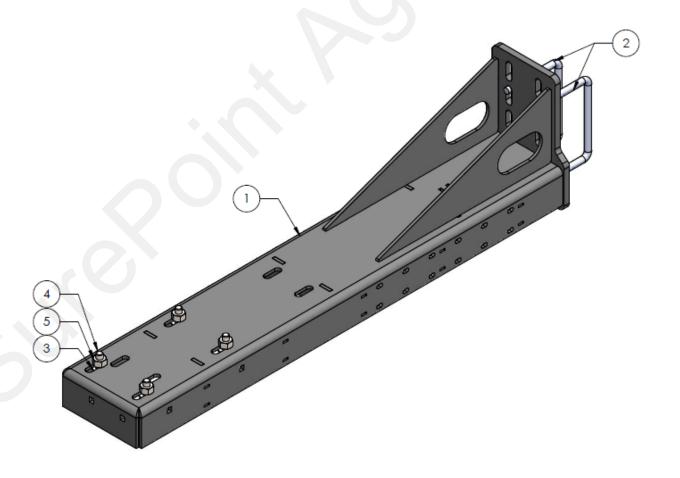

# 396-001490 John Deere DB Planter PumpRight

Mounting Bracket

Kit Number: 515-03-200800 Kit Description: John Deere DB Pump Mounting Kit

| ITEM NO. | PART NUMBER  | DESCRIPTION                         | QTY. |
|----------|--------------|-------------------------------------|------|
| 1        | 400-5100Y1   | Bar Mounted Pump Mountiung Bracket  | 1    |
| 2        | 380-1017     | 1/2" U-Bolt Kit - fits 6" x 4" tube | 2    |
| 3        | 330-08       | 1/2" Flat Washer                    | 4    |
| 4        | 300-080104-5 | 1/2" x 1-1/4" Hex Head Bolt-G5      | 4    |
| 5        | 323-08       | 1/2" Flange Nut                     | 4    |

- 1. Mount the 5100Y1 bracket to the 6" x 4" bar under the CCS tanks using the provided U-Bolts. Depending on desired mounting location, the bracket can be placed on either side of the 3" x 3" support leg.
- Be sure to tighten the U-Bolts well before operation.