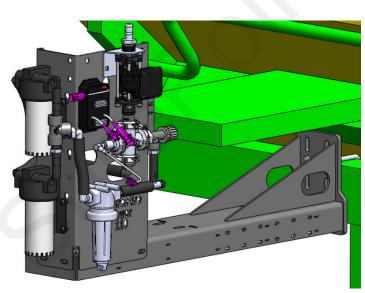

## PumpRight Installation

The John Deere DB Pump Mounting Kit can be used to mount the PumpRight GEN 2 PR17, PR30, PR40, and Tower electric pumps

#### Instructions:

- Set the pump on the bracket. Face the inlet plumbing for the pump towards the front of the planter for easiest installation and maintenance.
- 2. Attach the PumpRight with the four provided 1/2"x1-1/4" bolts (300-080104-5). Make sure the pump is mounted in the shown configuration to avoid obstructions.
- For Tower pumps, use the square mounting holes on the front and side of the 5100Y1 bracket for mounting. Use provided 3/8" hardware to fasten the Tower to the bracket.

**PR17** 

Revised: 6/22/2022

**Tower** 