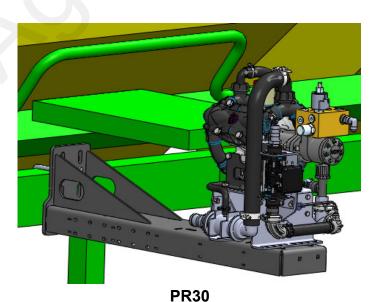

## PumpRight Installation

The John Deere DB Pump Mounting Kit can be used to mount the PumpRight GEN 2 PR17, PR30, PR40, and Tower electric pumps

#### Instructions:

- Set the pump on the bracket. Face the inlet plumbing for the pump towards the front of the planter for easiest installation and maintenance.
- 2. Attach the PumpRight with the four provided 1/2"x1-1/4" bolts (300-080104-5). Make sure the pump is mounted in the shown configuration to avoid obstructions.
- For Tower pumps, use the square mounting holes on the front and side of the 5100Y1 bracket for mounting. Use provided 3/8" hardware to fasten the Tower to the bracket.

**PR17** 

Revised: 6/22/2022

**Tower** 