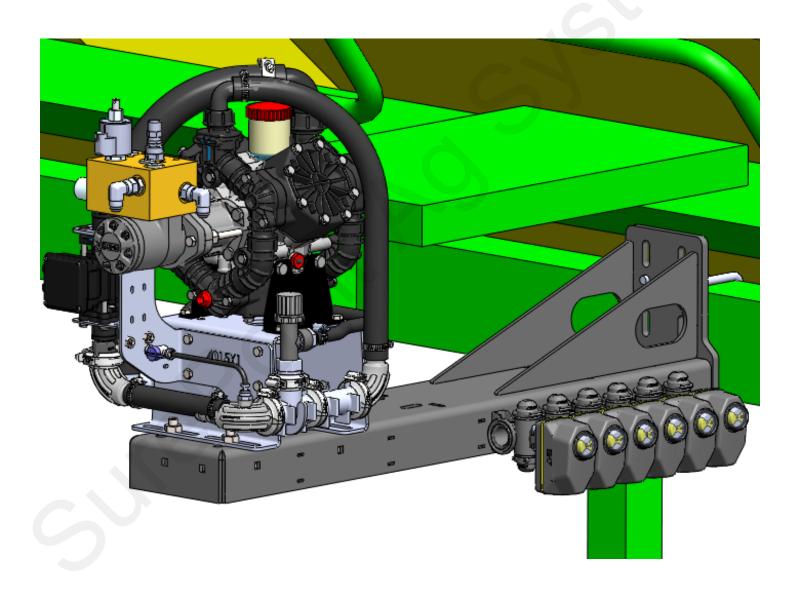

## Optional Section Valve Installation

### KZ Section Valves can also be mounted to the side of the 400-5100Y1 pump mounting bracket

#### Instructions:

1. For KZ Section Valves, use the respective bolts and hardware provided with the particular valve kit ordered. Valves can be added to either side of bracket.

Revised: 6/22/2022