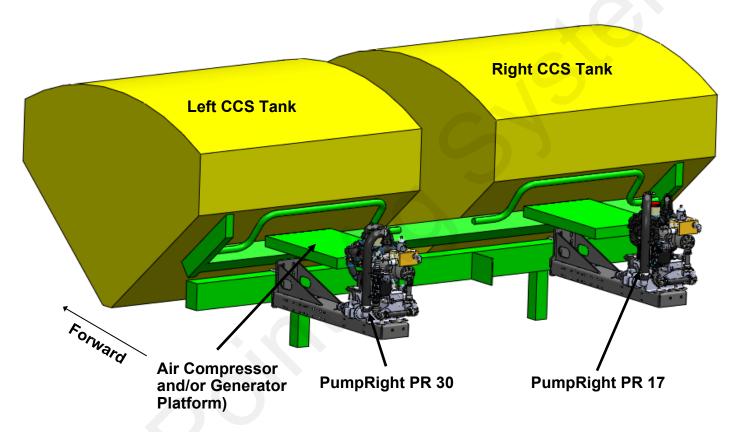

## Kit Description

SurePoint PumpRight Pumps can be mounted off the rear of the CCS Tank Support Structure on DB Planters. Each 515-03-200800 Bracket Kit will mount one PumpRight. The Bracket Kit can be used on both the left and right sides to mount two PumpRights on one planter as shown below.