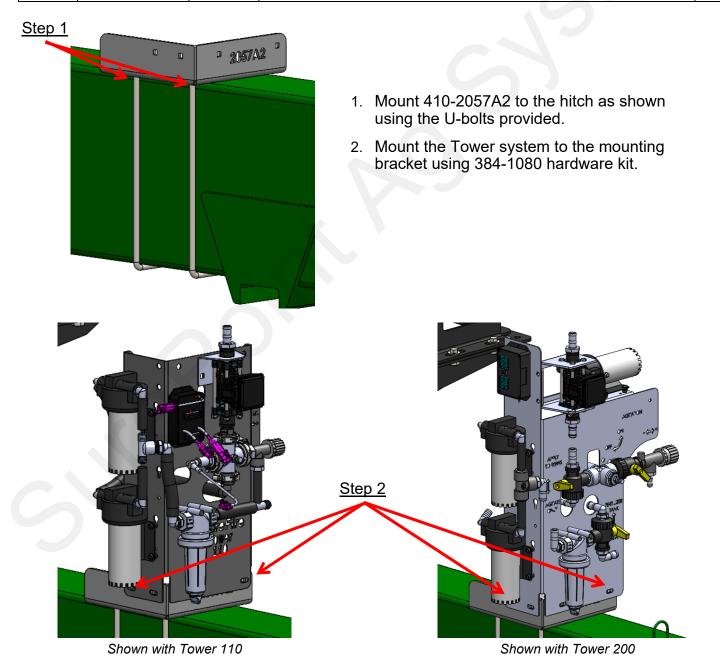

## Parts List and Installation Instructions 511-1008

| ITEM<br>NO. | PART NUMBER   | DESCRIPTION                                                                             | QTY. |
|-------------|---------------|-----------------------------------------------------------------------------------------|------|
| 1           | 380-1019      | 1/2" U-bolt Kit - fits 8" x 12" tube - (8" opening) includes flange nuts                | 2    |
| 2           | 384-1080      | Hardware Kit - Qty 4 of 3/8" Carriage Bolts and 3/8" Flange nuts for mounting Tower     | 1    |
| 3           | 396-001420    | Tower 200 Mounting Bracket to 8 inch wide front fold planter hitch instruc-<br>tions    | 1    |
| 4           | 410-2057A2-BK | Tower Mounting Bracket, places tower directly over 4-8" wide bar (Fits Tower 110 & 200) | 1    |