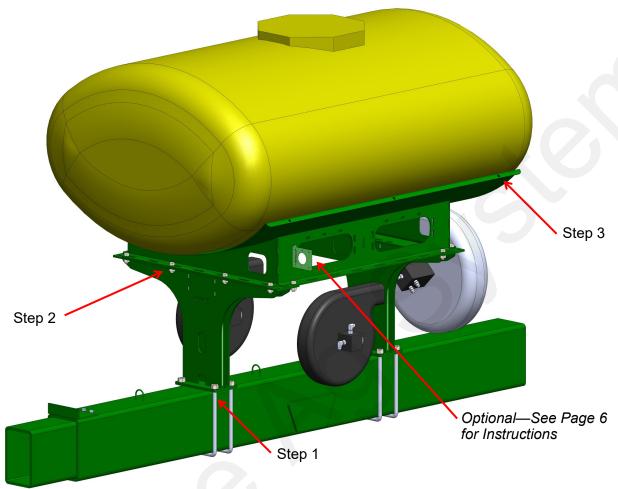

#### Step by Step Instructions

- 1. Position support stands per planter model on the following drawings. Loosely attach support stand with 3/4" u-bolts.
- 2. Place tank cradle on support stands. Bolt loosely with 5/8" bolts. (Tip: 500 gallon tank cradle can be mounted with sump forward or rearward.)
- 3. Install tank and secure with straps. (This step may have already been completed)
- 4. Inspect tank and tank brackets for interference and tighten all bolts.
- 5. Tighten straps again after the tank has been filled.