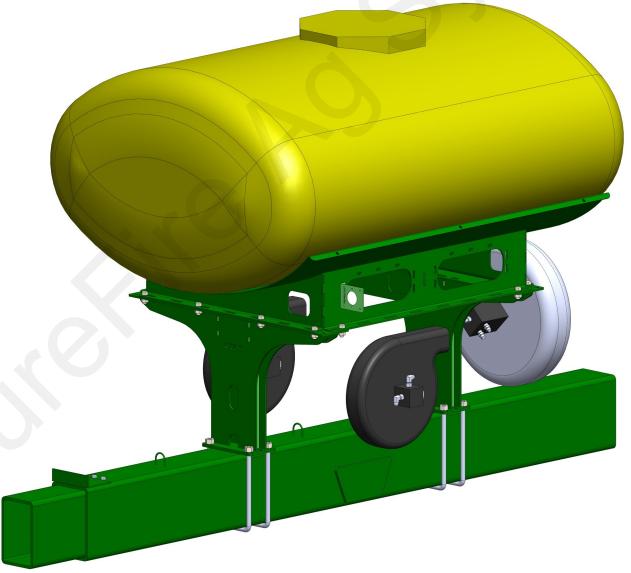

#### Tank Installation Guide

### 400 Gallon on JD 1790/1995 16R32 or 16R31 -NO Refuge Tank, w/ or w/o markers