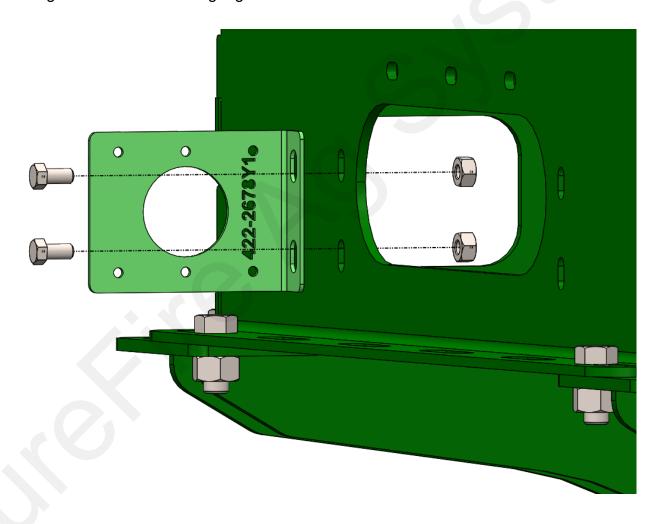

#### Optional Vacuum Gauge Bracket Installation Instructions

#### The CCS vacuum gauge must be moved so it can be seen with the tank installed. Instructions:

- 1. Mount 422-2678Y1 gauge bracket to the front of the tank cradle using 3/8" bolts and flange nuts. (Shown Below)
- 2. Remove gauge from current mount and mount vacuum gauge to new bracket using existing hardware.
- 3. Use 1/4" hose mender and 3/8" OD poly tubing (P/N 521-00-100255) to extend vacuum tubing to relocated vacuum gauge.