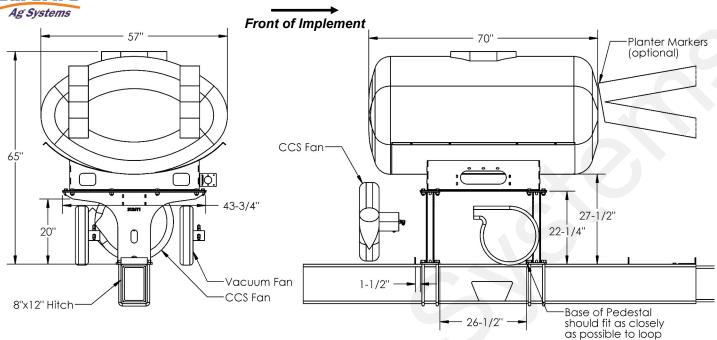

#### Tank Installation Guide

### 400 Gallon on JD 1790/1995 16R32 or 16R31 -NO Refuge Tank, w/ or w/o markers