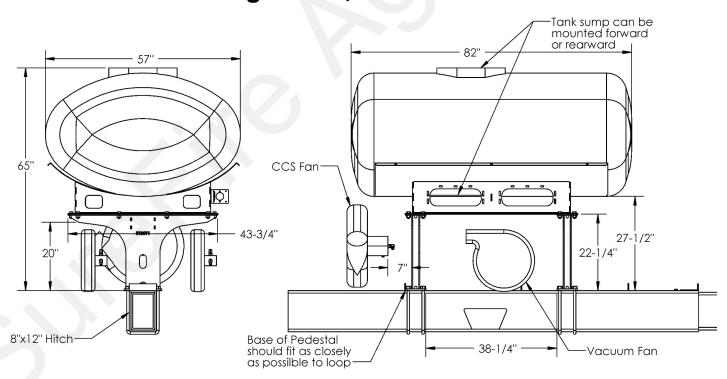

#### Tank Installation Guide

# 500 Gallon on JD 1790/1995 16R32 or 16R31 -NO Refuge Tank, w/ or w/o markers (Markers will require hydraulic cylinder stops)