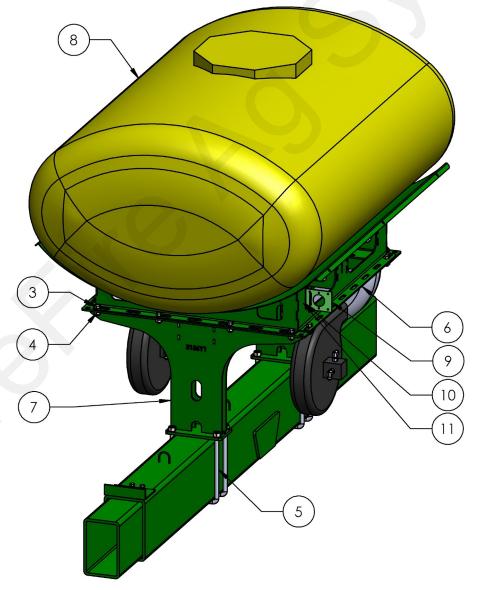

# Parts List and Exploded View Kit Number: 530-01-350500 (400 Gal)

| ITEM NO. | PART NUMBER      | DESCRIPTION                             | QTY. |
|----------|------------------|-----------------------------------------|------|
| 1        | 521-00-100255    | John Deere CCS Gauge Extension Assembly | 1    |
| 2        | 525-3000         | 3" Tank Strap Kit for 400-1000 Gallon   | 2    |
| 3        | 300-100108-5     | 5/8" x 1-1/2" Hex Head Bolt - G5        | 12   |
| 4        | 323-10           | 5/8" Flange Nut                         | 12   |
| 5        | 380-1066         | 3/4" U-Bolt Kit - Fits 8"x12" tube      | 4    |
| 6        | 421-1333A2-GN    | 400 Gallon Elliptical Cradle, Green     | 1    |
| 7        | 421-3136Y1-GN    | 22" JD Hitch Mount Pedestal             | 2    |
| 8        | 727-01-HE00400SY | Elliptical Tank - 400 Gal - Yellow      | 1    |
| 9        | 422-2678Y1       | Bracket for Vacuum Gauge on JD Planters | 1    |
| 10       | 300-060012-5     | 3/8" x 3/4" Hex Head Bolt - G5          | 2    |
| 11       | 323-06           | 3/8" Flange Nut                         | 2    |

# Parts List and Exploded View Kit Number: 530-01-350700 (500 Gal)

| ITEM NO. | PART NUMBER      | DESCRIPTION                             | QTY. |
|----------|------------------|-----------------------------------------|------|
| 1        | 521-00-100255    | John Deere CCS Gauge Extension Assembly | 1    |
| 2        | 525-3000         | 3" Tank Strap Kit for 400-1000 Gallon   | 3    |
| 3        | 300-100108-5     | 5/8" x 1-1/2" Hex Head Bolt - G5        | 12   |
| 4        | 323-10           | 5/8" Flange Nut                         | 12   |
| 5        | 380-1066         | 3/4" U-Bolt Kit - Fits 8"x12" tube      | 4    |
| 6        | 421-1329A2-GN    | 500 Gallon Elliptical Cradle, Green     | 1    |
| 7        | 421-3136Y1-GN    | 22" JD Hitch Mount Pedestal             | 2    |
| 8        | 727-01-HE00500SY | Elliptical Tank - 500 Gal - Yellow      | 1    |
| 9        | 422-2678Y1       | Bracket for Vacuum Gauge on JD Planters | 1    |
| 10       | 300-060012-5     | 3/8" x 3/4" Hex Head Bolt - G5          | 2    |
| 11       | 323-06           | 3/8" Flange Nut                         | 2    |