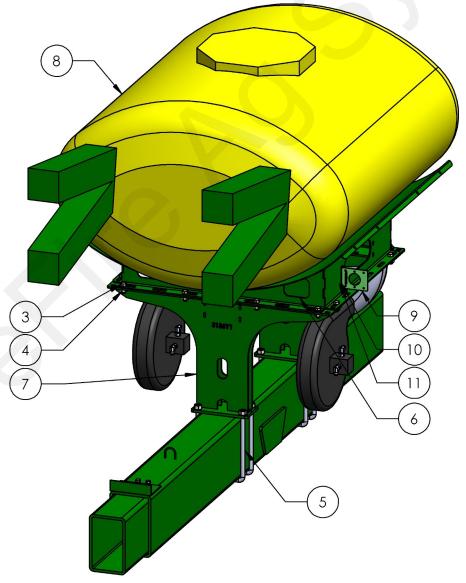

# Parts List and Exploded View Kit Number: 530-01-350500 (400 Gal)

| ITEM NO. | PART NUMBER      | DESCRIPTION                             | QTY. |
|----------|------------------|-----------------------------------------|------|
| 1        | 521-00-100255    | John Deere CCS Gauge Extension Assembly | 1    |
| 2        | 525-3000         | 3" Tank Strap Kit for 400-1000 Gallon   | 2    |
| 3        | 300-100108-5     | 5/8" x 1-1/2" Hex Head Bolt - G5        | 12   |
| 4        | 323-10           | 5/8" Flange Nut                         | 12   |
| 5        | 380-1066         | 3/4" U-Bolt Kit - Fits 8"x12" tube      | 4    |
| 6        | 421-1333A2-GN    | 400 Gallon Elliptical Cradle, Green     | 1    |
| 7        | 421-3136Y1-GN    | 22" JD Hitch Mount Pedestal             | 2    |
| 8        | 727-01-HE00400SY | Elliptical Tank - 400 Gal - Yellow      | 1    |
| 9        | 422-2678Y1       | Bracket for Vacuum Gauge on JD Planters | 1    |
| 10       | 300-060012-5     | 3/8" x 3/4" Hex Head Bolt - G5          | 2    |
| 11       | 323-06           | 3/8" Flange Nut                         | 2    |

# Parts List and Exploded View Kit Number: 530-01-350700 (500 Gal)

| ITEM NO. | PART NUMBER      | DESCRIPTION                             | QTY. |
|----------|------------------|-----------------------------------------|------|
| 1        | 521-00-100255    | John Deere CCS Gauge Extension Assembly | 1    |
| 2        | 525-3000         | 3" Tank Strap Kit for 400-1000 Gallon   | 3    |
| 3        | 300-100108-5     | 5/8" x 1-1/2" Hex Head Bolt - G5        | 12   |
| 4        | 323-10           | 5/8" Flange Nut                         | 12   |
| 5        | 380-1066         | 3/4" U-Bolt Kit - Fits 8"x12" tube      | 4    |
| 6        | 421-1329A2-GN    | 500 Gallon Elliptical Cradle, Green     | 1    |
| 7        | 421-3136Y1-GN    | 22" JD Hitch Mount Pedestal             | 2    |
| 8        | 727-01-HE00500SY | Elliptical Tank - 500 Gal - Yellow      | 1    |
| 9        | 422-2678Y1       | Bracket for Vacuum Gauge on JD Planters | 1    |
| 10       | 300-060012-5     | 3/8" x 3/4" Hex Head Bolt - G5          | 2    |
| 11       | 323-06           | 3/8" Flange Nut                         | 2    |