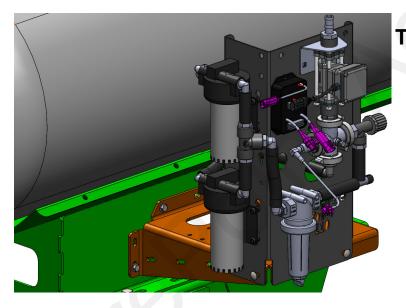

#### **Optional/Related Items**

PumpRight Bracket Kit Kit Number: 515-203200 Instruction sheet: 396-2613Y1

Tower Bracket Kit Kit Number: 511-100850 Instruction sheet: 396-2648Y1

#### Tank Fill Kit: 555-101350 Tower Discharge Kit: 556-1001 PumpRight Discharge Kit: 520-00-103600

Instruction Sheet: 396-2645Y1