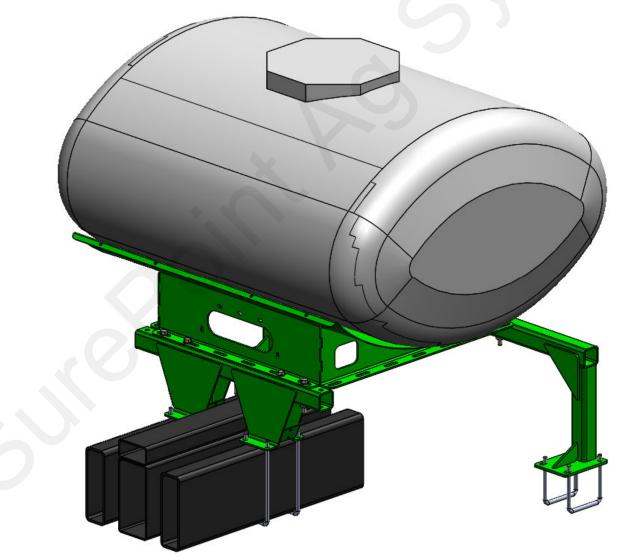

### **396-001370** Tank Mounting Instructions 3S4000 40' Drill 400 and 500 Gallon Elliptical Tank

Drill Manufacturer:

Kit Number: 551-04-200500: 400 Gallon 551-04-200600: 500 Gallon