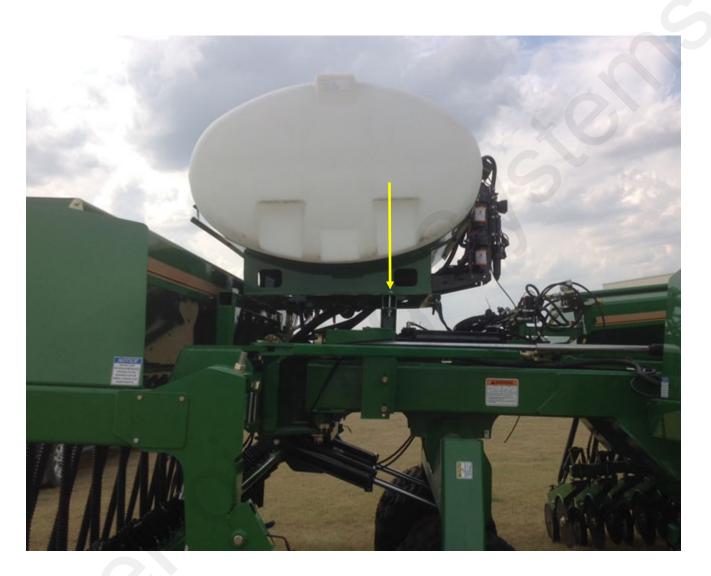

### Step by Step Instructions

- 1. Loosely u-bolt rear stand to drill, centered on the center drill box. Note that vertical tubes are offset to the rear of the drill.
- 2. Loosely u-bolt front stand to drill in location shown.

- 3. Set cradle on stands and bolt down using 5/8" bolts in locations shown above. The front stand may be adjusted forward or backwards as necessary.
- 4. Once cradle is in place, tighten all bolts.
- 5. Set and strap tank in place on cradle.