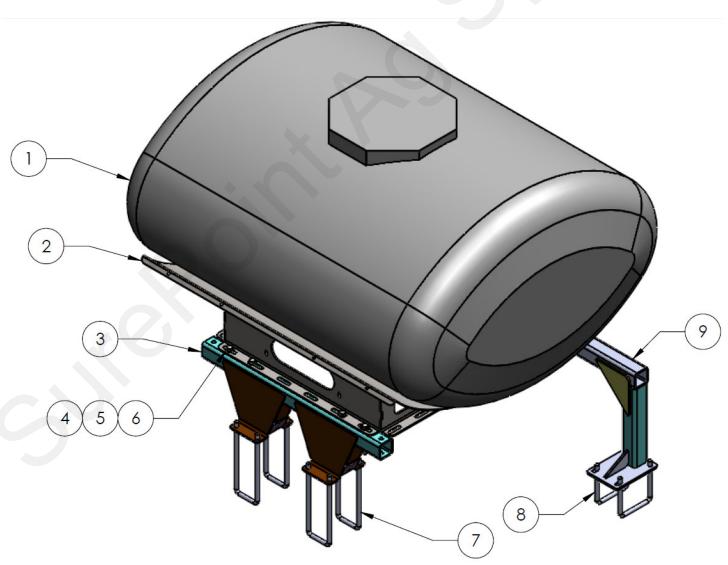

# Kit Number: 551-04-200500: 400 Gallon

| ITEM NO. | PART NUMBER    | DESCRIPTION                               | QTY. |
|----------|----------------|-------------------------------------------|------|
| 1        | 727-01-HE00400 | Elliptical Tank - 400 Gallon              | 1    |
| 2        | 421-1333A2     | 400 Gallon Elliptical Black Cradle        | 1    |
| 3        | 450-1063A2     | Great Plains 40' Frt Brkt                 | 1    |
| 4        | 300-100500-5   | 5/8" x 5" HCS G5                          | 8    |
| 5        | 323-10         | 5/8" Flange Nut                           | 8    |
| 6        | 330-10         | 5/8" Flat Washer                          | 8    |
| 7        | 380-1044       | 5/8" x 4" x 13-1/2" Square Bend U-Bolt    | 4    |
| 8        | 380-1042       | 5/8" x 6" x 7-1/2" Square Bend U-Bolt     | 4    |
| 9        | 450-1058A1     | Rear Bracket WA 30' & 40' Great Plains    | 1    |
| 10       | 525-3000       | 3" Tank Strap Kit for 400 - 1000 gal tank | 2    |
| 11       | 396-001370     | Instruction Sheet                         | 1    |

# Kit Number: 551-04-200600: 500 Gallon

| ITEM NO. | PART NUMBER    | DESCRIPTION                               | QTY. |
|----------|----------------|-------------------------------------------|------|
| 1        | 727-01-HE00500 | Elliptical Tank - 500 Gallon              | 1    |
| 2        | 421-13A2       | 500 Gallon Elliptical Black Cradle        | 1    |
| 3        | 450-1063A2     | Great Plains 40' Frt Brkt                 | 1    |
| 4        | 300-100500-5   | 5/8" x 5" HCS G5                          | 8    |
| 5        | 323-10         | 5/8" Flange Nut                           | 8    |
| 6        | 330-10         | 5/8" Flat Washer                          | 8    |
| 7        | 380-1044       | 5/8" x 4" x 13-1/2" Square Bend U-Bolt    | 4    |
| 8        | 380-1042       | 5/8" x 6" x 7-1/2" Square Bend U-Bolt     | 4    |
| 9        | 450-1058A1     | Rear Bracket WA 30' & 40' Great Plains    | 1    |
| 10       | 525-3000       | 3" Tank Strap Kit for 400 - 1000 gal tank | 2    |
| 11       | 396-001370     | Instruction Sheet                         | 1    |