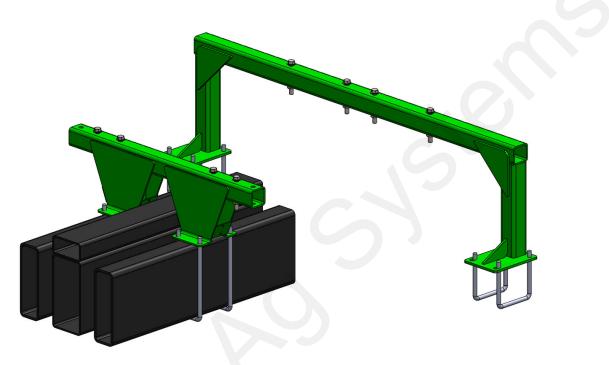

### Step by Step Instructions

- 1. Loosely u-bolt rear stand to drill, centered on the center drill box. Note that vertical tubes are offset to the rear of the drill.
- 2. Loosely u-bolt front stand to drill in location shown.

- 3. Set cradle on stands and bolt down using 5/8" bolts in locations shown above. The front stand may be adjusted forward or backwards as necessary.
- 4. Once cradle is in place, tighten all bolts.
- 5. Set and strap tank in place on cradle.