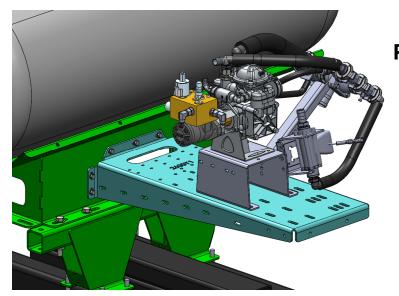

#### **Optional/Related Items**

PumpRight Bracket Kit Kit Number: 515-203200 Instruction sheet: 396-2613Y1

Tower Bracket Kit Kit Number: 511-100850 Instruction sheet: 396-2648Y1

#### Tank Fill Kit: 555-101350 Tower Discharge Kit: 556-1001 PumpRight Discharge Kit: 520-00-103600

Instruction Sheet: 396-2645Y1