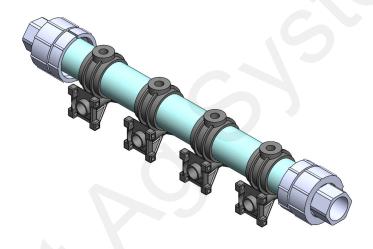

#### **Optional/Related Items**

Manifold Kits:Instruction sheet for this kit: 396-2618Y1553-04-40000:40' 7.5" spacing553-04-40500:40' 10" spacing

Stainless Steel Tubes: 270-54HD (shown at left) 270-54 270-GP10SERIESHD

Note: When tubes are installed on the HD openers, the seed flapper must be removed.

396-001370 - Great Plains 40' 400 & 500 Gallon Tank Mounting Page 7 © 2014-2022 - SurePoint Ag Systems, Inc. Revised: 6/23/2022