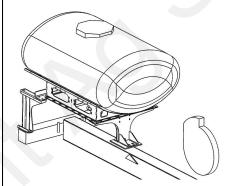

#### **General Instructions:**

- 1. Position rear support Stands on 7x7 tube just inside lift cylinder mounts. Attach loosely with 3/4" U-bolts.
- 2. Place cross brace between front of rear supports. Flange is up and to the rear. Attach loosely with four 3/4" bolts, washers and nuts.
- 3. Mount front support to wing cylinder plate welded 3" over hitch. Attach with three 3/4" bolts, washers and nuts.
- 4. Place tank cradle on stands. 500 gallon tank cradle can be mounted with sump forward or rearward. Bolt loosely with fifteen 5/8" bolts (6 on front, 9 on rear)
- 5. Inspect for interference, then tighten bolts.
- 6. Install tank and secure with tank straps.