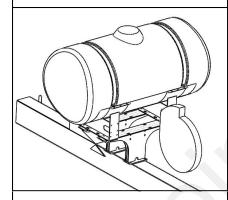

### 500 Gallon Elliptical Tank Kit—Rear Mount Position Item Number:

The 500 gallon rearward mounting elliptical cradle will fit on CaseIH 1250 12R30 and 16R30 planters. It will fit planters without central fill seed only. It will fit 12 or 16 row planters with or without markers

#### **General Instructions:**

- 1. Position rear support Stands on 7x7 tube just inside lift cylinder mounts. Attach loosely with 3/4" U-bolts.
- 2. Place cross brace between front of rear supports. Flange is up and to the rear. Attach loosely with four 3/4" bolts, washers and nuts.
- 3. Mount front support to wing cylinder plate welded 3" over hitch. Attach with three 3/4" bolts, washers and nuts.
- 4. Place tank cradle on stands. 500 gallon tank cradle can be mounted with sump forward or rearward. Bolt loosely with fifteen 5/8" bolts (6 on front, 9 on rear)
- 5. Inspect for interference, then tighten bolts.
- 6. Install tank and secure with tank straps.