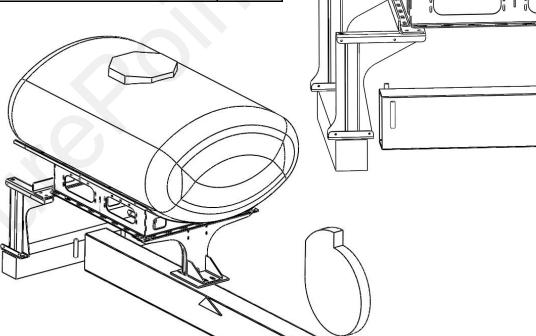

## 500 Gallon Elliptical Tank Kit—Forward Mount Position

#### **Item Number:**

The 500 gallon forward mounting elliptical cradle will fit on CaseIH 1250 12R30 and 16R30 planters. It will fit planters without central fill seed only. It will fit16 row planters with or without markers. It WILL NOT fit 12 row planters with markers.

#### **General Instructions:**

- 1. Position support stands on 8x12 hitch per drawing that follows. Attach loosely with 3/4" U-bolts.
- 2. Place tank cradle on stands. 500 gallon tank cradle can be mounted with sump forward or rearward. Bolt loosely with twelve 5/8" bolts (6 on front, 6 on rear)
- 3. Inspect for interference, then tighten bolts.
- 4. Install tank and secure with tank straps.