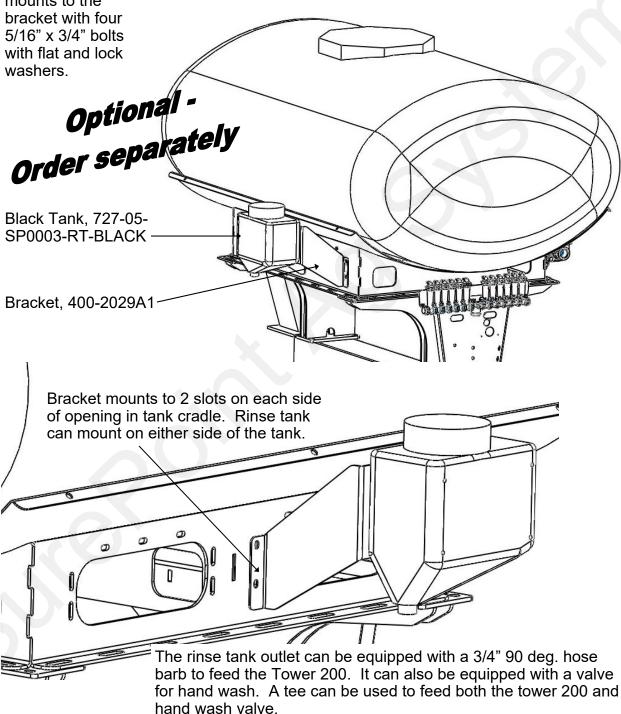

### 3 Gallon Rinse Water Tank for 500 Gallon Elliptical Cradle Kit Item Number:

The 3 gallon rinse water tank (PN 727-05-SP0003-RT-BLACK) can mount to the side of the 400 or 500 gallon elliptical cradle using bracket 400-2029A1. The bracket mounts to the cradle with four 3/8" x 1 bolts, washers and flange nuts. The tank mounts to the