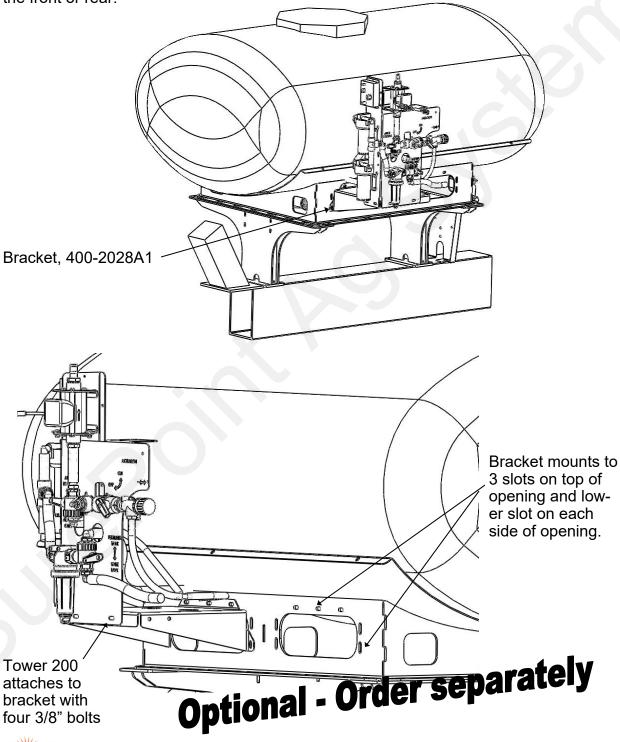

# Optional - Order separately

### Tower 200 mounting bracket to 500 Gallon Elliptical Cradle Kit Item Number:

The SurePoint Tower 200 can be mounted to the side of the elliptical cradle. Bracket PN 400-2028A1 is required to do this. Nine 3/8" x 1 bolts, washers and flange nuts are all the hardware required. The Tower 200 can mount on either side of the tank, toward the front or rear.