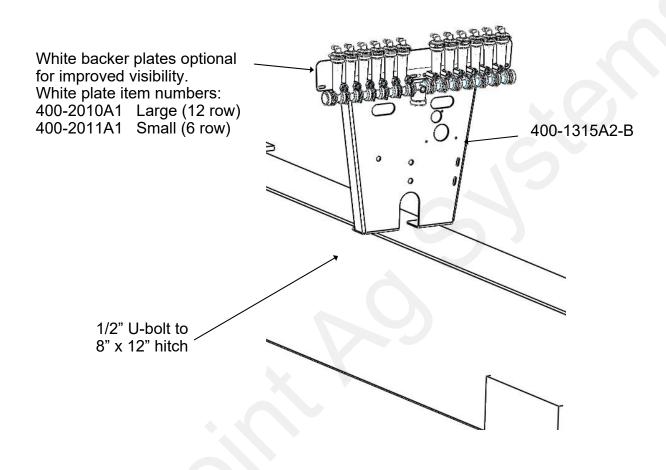

### Hitch Mounted flow indicator bracket

The hitch mounted flow indicator bracket bolts directly to the hitch in front of the tank.