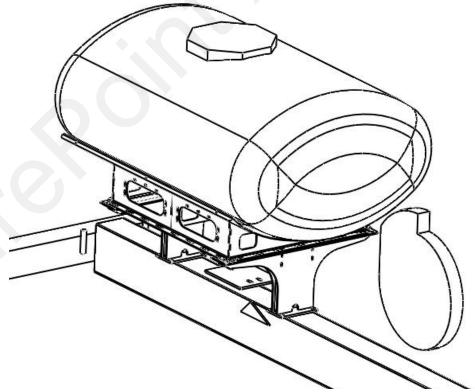

## 500 Gallon Elliptical Tank Kit—Forward Mount Position

#### **Item Number:**

The 500 gallon forward mounting elliptical cradle will fit on CaseIH 1250 12R30 and 16R30 planters. It will fit planters without central fill seed only. It will fit16 row planters with or without markers. It WILL NOT fit 12 row planters with markers.

#### **General Instructions:**

- 1. Position support stands on 8x12 hitch per drawing that follows. Attach loosely with 3/4" U-bolts.
- 2. Place tank cradle on stands. 500 gallon tank cradle can be mounted with sump forward or rearward. Bolt loosely with twelve 5/8" bolts (6 on front, 6 on rear)
- 3. Inspect for interference, then tighten bolts.
- 4. Install tank and secure with tank straps.