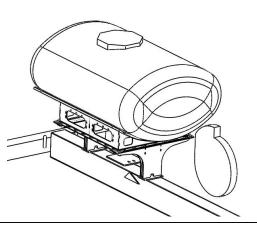

#### **General Instructions:**

- 1. Position rear support Stands on 7x7 tube just inside lift cylinder mounts. Attach loosely with 3/4" U-bolts.
- 2. Place cross brace between front of rear supports. Flange is up and to the rear. Attach loosely with four 3/4" bolts, washers and nuts.
- 3. Mount front support to wing cylinder plate welded 3" over hitch. Attach with three 3/4" bolts, washers and nuts.
- 4. Place tank cradle on stands. 500 gallon tank cradle can be mounted with sump forward or rearward. Bolt loosely with fifteen 5/8" bolts (6 on front, 9 on rear)
- 5. Inspect for interference, then tighten bolts.
- 6. Install tank and secure with tank straps.