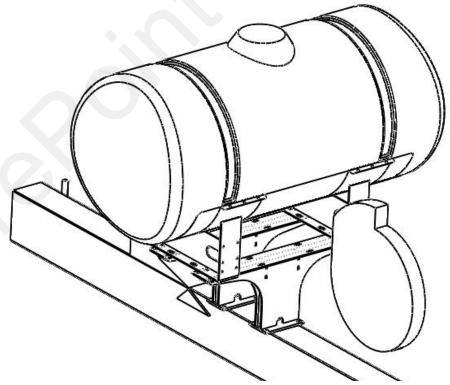

### 500 Gallon Elliptical Tank Kit—Rear Mount Position Item Number:

The 500 gallon rearward mounting elliptical cradle will fit on CaseIH 1250 12R30 and 16R30 planters. It will fit planters without central fill seed only. It will fit 12 or 16 row planters with or without markers

#### **General Instructions:**

- 1. Position rear support Stands on 7x7 tube just inside lift cylinder mounts. Attach loosely with 3/4" U-bolts.
- 2. Place cross brace between front of rear supports. Flange is up and to the rear. Attach loosely with four 3/4" bolts, washers and nuts.
- 3. Mount front support to wing cylinder plate welded 3" over hitch. Attach with three 3/4" bolts, washers and nuts.
- 4. Place tank cradle on stands. 500 gallon tank cradle can be mounted with sump forward or rearward. Bolt loosely with fifteen 5/8" bolts (6 on front, 9 on rear)
- 5. Inspect for interference, then tighten bolts.
- 6. Install tank and secure with tank straps.